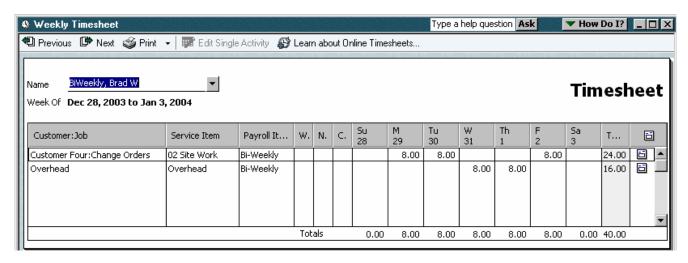

Your second work week covers Sunday, December 28, 2003 through Saturday, January 3, 2004. Employee Brad BiWeekly's timesheet is entered, as shown below.

Your paychecks are cut and dated on Wednesday, January 7, 2004.