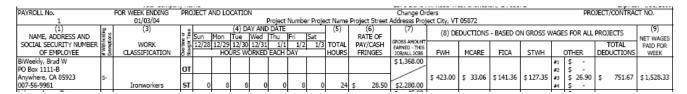

Your Certified Payroll report for week ending 12/27/03 will look like this:

| (1) NAME, ADDRESS AND SOCIAL SECURITY NUMBER WORK SOCIAL SECURITY NUMBER WORK SOCIAL SECURITY NUMBER WORK SOCIAL SECURITY NUMBER WORK SOCIAL SECURITY NUMBER SOC                                                                                                                                                | PAYROLL No.                | FOR WEEK ENDING<br>12/27/03 | PROJECT AND LOCATION                            | oiect Number Proiect Name Proiect Street | Change Orders                 | PROJECT/CONTRA             | CT NO.           |
|-------------------------------------------------------------------------------------------------------------------------------------------------------------------------------------------------------------------------------------------------------------------------------------------------------------------------------------------------------------------------------------------------------------------------------------------------------------------------------------------------------------------------------------------------------------------------------------------------------------------------------------------------------------------------------------------------------------------------------------------------------------------------------------------------------------------------------------------------------------------------------------------------------------------------------------------------------------------------------------------------------------------------------------------------------------------------------------------------------------------------------------------------------------------------------------------------------------------------------------------------------------------------------------------------------------------------------------------------------------------------------------------------------------------------------------------------------------------------------------------------------------------------------------------------------------------------------------------------------------------------------------------------------------------------------------------------------------------------------------------------------------------------------------------------------------------------------------------------------------------------------------------------------------------------------------------------------------------------------------------------------------------------------------------------------------------------------------------------------------------------------------------------------------------------------------------------------------------------------------------------------------------------------|----------------------------|-----------------------------|-------------------------------------------------|------------------------------------------|-------------------------------|----------------------------|------------------|
| SOCIAL SECURITY NUMBER \$ WORK OF EMPLOYEE \$ WORK OF EMPLOYEE \$ OTHER DEDUCTIONS OF EMPLOYEE \$ OF EMP | (1)<br>NAME, ADDRESS AND R | (3)                         | g (4) DAY AND D                                 | DATE (5) (6)                             | (8) DEDUCTIONS - BASED ON GRO | SS WAGES FOR ALL PROJECTS  | (9)<br>NET WAGES |
| PO Box 1111-B   OT     #2   \$ -                                                                                                                                                                                                                                                                                                                                                                                                                                                                                                                                                                                                                                                                                                                                                                                                                                                                                                                                                                                                                                                                                                                                                                                                                                                                                                                                                                                                                                                                                                                                                                                                                                                                                                                                                                                                                                                                                                                                                                                                                                                                                                                                                                                                                                              | OC CANDIONEC S             | O ACCITICATION              | 12/21 12/22 12/23 12/24 13<br>8 HOURS WORKED EA |                                          | EARNED - THIS                 |                            | PAID FOR         |
| Anywhere, CA 85923   \$ 423.00   \$ 33.06   \$ 141.36   \$ 127.35   *3   \$ 26.90   \$ 751.67   \$ 1,                                                                                                                                                                                                                                                                                                                                                                                                                                                                                                                                                                                                                                                                                                                                                                                                                                                                                                                                                                                                                                                                                                                                                                                                                                                                                                                                                                                                                                                                                                                                                                                                                                                                                                                                                                                                                                                                                                                                                                                                                                                                                                                                                                         |                            |                             | от                                              |                                          | \$1,368.00                    | #1 \$ -<br>#2 \$ -         |                  |
| 007-56-9981 Ironworkers ST 0 8 8 0 0 8 0 24 \$ 28.50 \$2,280.00 #4 \$ -                                                                                                                                                                                                                                                                                                                                                                                                                                                                                                                                                                                                                                                                                                                                                                                                                                                                                                                                                                                                                                                                                                                                                                                                                                                                                                                                                                                                                                                                                                                                                                                                                                                                                                                                                                                                                                                                                                                                                                                                                                                                                                                                                                                                       |                            | Ironworkers                 | ST 0 8 8 0                                      | 0 8 0 24 \$ 28.50                        |                               | 7.35 #3 \$ 26.90 \$ 751.67 | \$ 1,528.33      |