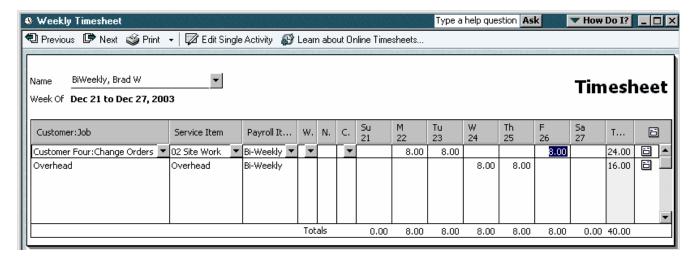

## Further details:

Your pay period ends on Saturday.

Your first work week covers Sunday, December 21, 2003 through Saturday December 27, 2003 Employee Brad BiWeekly's timesheet is entered, as shown in the following screen.