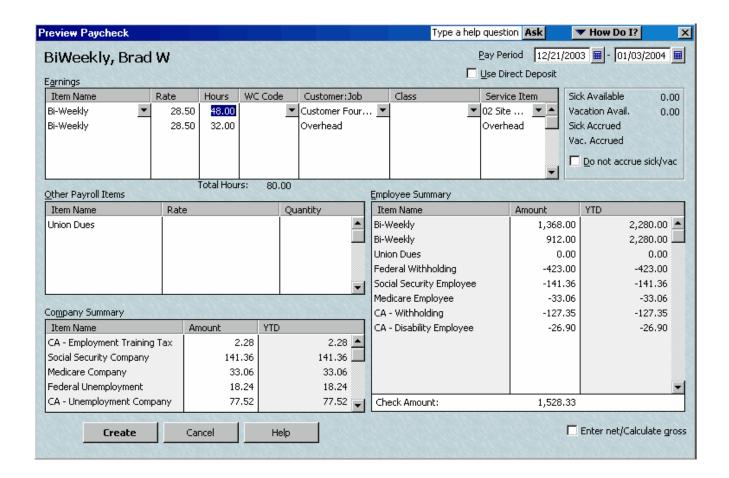

## How does Certified Payroll Solution handle bi-weekly payroll?

Certified Payroll reports can be generated from QuickBooks bi-weekly paycheck, although it is a little more complex, and there are some items that we simply cannot compensate for - the main one is how QuickBooks recognizes payroll - which is as of the date you cut your paycheck, instead of accurately accruing the payroll over each week. Because of this, you will run two certified payroll for each paycheck; one referencing the date of the first pay period ending date and another with the second pay period ending date.

## For example:

Your pay period ends on Saturday.

Your first work week covers Sunday, December 21, 2003 through Saturday, December 27, 2003 Your second work week covers Sunday, December 28, 2003 through Saturday January 3, 2004 Your paychecks are cut and dated on Wednesday, January 7, 2004