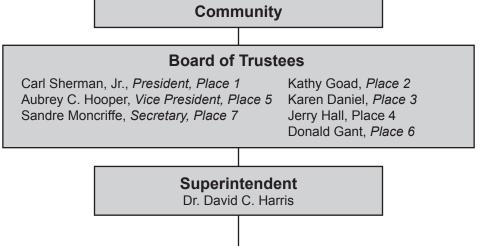

#### 2016-17 BOARD OF TRUSTEES

President - Carl Sherman, Jr., Place 1 Vice President – Aubrey C. Hooper, Place 5 Secretary - Sandre Moncriff, Place 7

DEPT. HEAD

Dr. Cheyrl Ensley (Interim), Assistant Superintendent

**DEPARTMENT** 

Kathy Goad, Place 2 Karen Daniel, Place 3 Jerry Hall, Place 4 Donald Gant, Place 6

**ADDRESS** 

972.274.8011 200 E. Belt Line Rd. - ISC 75115

<u>ZIP</u>

<u>FAX</u>