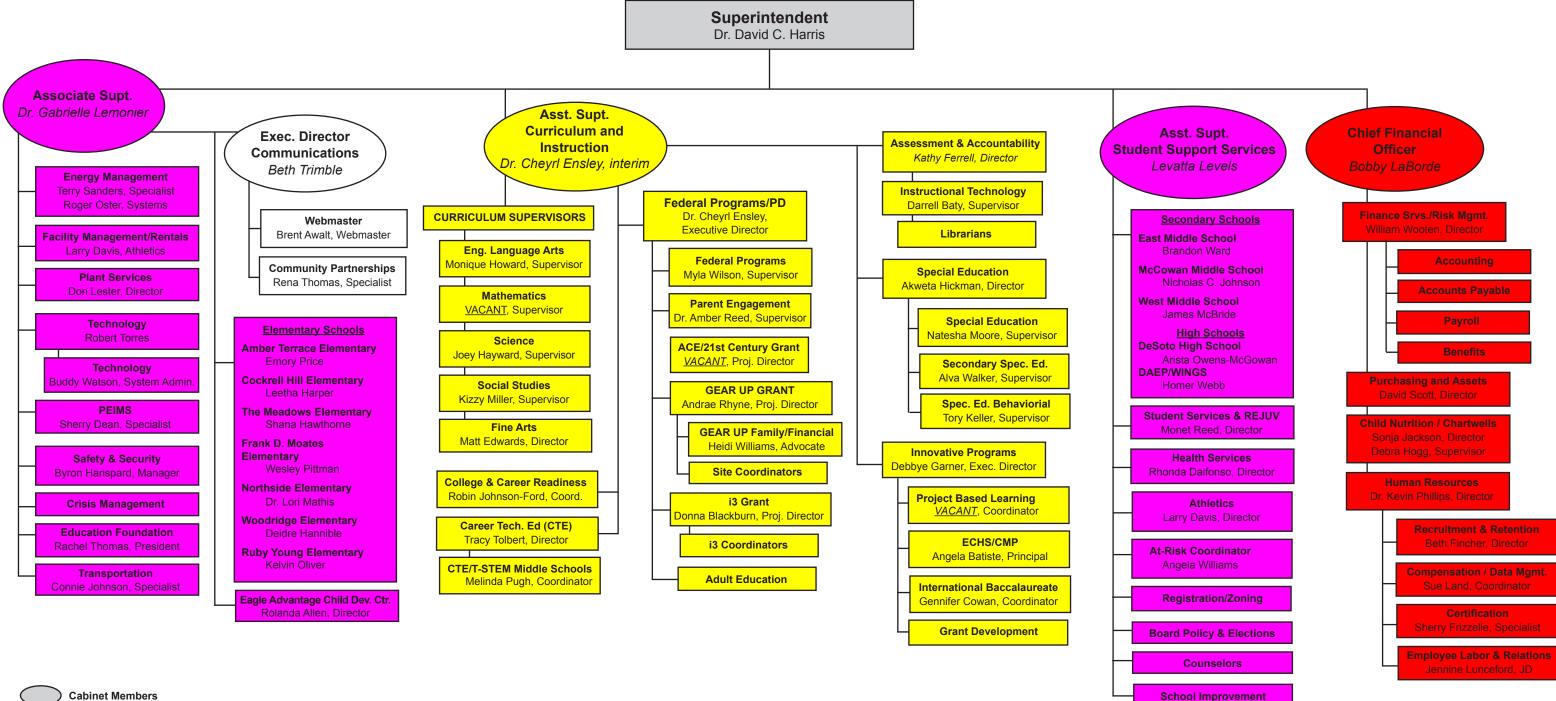

#### 1. Dr. David Harris - SUPERINTENDENT

- a. Agenda for August 4, 2016
- b. Strategic Plan 2020: Accelerating Expectations
- c. Convocation Save the Date flier
- d. Leadership, Board and Principal Meetings
- e. Board School Assignments
- f. District School and Department Directory
- g. 2016-17 Organizational Chart
- h. 2016-17 School Calendar

#### 2016-17 DEPARTMENT DIRECTORY

| <u>DEPARTMENT</u>             | DEPT. HEAD           | <b>PHONE</b> | <u>FAX</u>   | <u>ADDRESS</u>           | <u>ZIP</u> |
|-------------------------------|----------------------|--------------|--------------|--------------------------|------------|
| Superintendent                | Dr. David C. Harris  | Ext. 218     | 972.274.8209 | 200 E. Belt Line Rd ISC  | 75115      |
| Sr. Executive Assistant       | Zina Bean            | Ext. 218     | 972.274.8209 | 200 E. Belt Line Rd ISC  | 75115      |
| Board Sr. Executive Asst.     | Myra Rand            | Ext. 492     | 972.274.8209 | 200 E. Belt Line Rd ISC  | 75115      |
| FI EMENTAR                    | Y SCHOOLS, OPERA     | TIONS COM    | PLIANCE C    | OMMUNICATIONS            |            |
|                               | •                    | ,            | ,            |                          |            |
| Dr. Gabrielle Lemonier, Assoc | iate Superintendent  | Ext. 301     | 972.274.8011 | 200 E. Belt Line Rd ISC  | 75115      |
| Executive Assistant           | LaVor Thornton       | Ext. 301     | 972.274.8011 | 200 E. Belt Line Rd ISC  | 75115      |
| Both Trimble Executive Dir    | ector Communications | Ext 205      | 972 274 8011 | 200 F Belt Line Rd - ISC | 75115      |

| Executive Assistant         | LaVor Thornton             | Ext. 301        | 972.274.8011   | 200 E. Belt Line Rd ISC | 75115 |
|-----------------------------|----------------------------|-----------------|----------------|-------------------------|-------|
| Beth Trimble, Executive Dir | ector, Communications      | Ext. 205        | 972.274.8011   | 200 E. Belt Line Rd ISC | 75115 |
| Comm. Specialist            | Rena Thomas                | Ext. 206        | 972.274.8011   | 200 E. Belt Line Rd ISC | 75115 |
| Receptionist                | Karmeda Mitchell           | Ext. 200        | 972.274.8011   | 200 E. Belt Line Rd ISC | 75115 |
| Webmaster                   | Brent Awalt                | Ext. 245        | 972.274.8011   | 200 E. Belt Line Rd ISC | 75115 |
| Eagle Advantage Child Dev   | . Rolanda Allen, Director  | 972.274.8118x23 | 6 972.274.8168 | 700 Eagle Drive         | 75115 |
| SROs / Security             | Byron Hanspard, Mgr.       | 972.230.0726    | 972.274.8115   | 600 Eagle Drive         | 75115 |
| Transportation              | Connie Johnson, Specialist | 972.274.8118x23 | 6 972.274.8168 | 700 Eagle Drive         | 75115 |
| Education Foundation        | Rachel Thomas, President   | Ext. 277        | 972.274.8203   | 200 E. Belt Line Rd ISC | 75115 |
| Administrative Assistant    | Mary Mitchell              | Ext. 277        | 972.274.8203   | 200 E. Belt Line Rd ISC | 75115 |
| Technology                  | Robert Torres, Director    | 972.223.3873    | 972.274.8030   | 616 Eagle Drive         | 75115 |
| Administrative Assistant    | Sheila Hardmon             | 972.223.3873    | 972.274.8030   | 616 Eagle Drive         | 75115 |
| Systems Administration      | Buddy Watson               | 972.223.3873    | 972.274.8030   | 616 Eagle Drive         | 75115 |
| Tech Support                | Matt Graska                | 972.223.3873    | 972.274.8030   | 616 Eagle Drive         | 75115 |
| Media Engineer              | Jerry Patterson            | 972.223.3873    | 972.274.8030   | 616 Eagle Drive         | 75115 |
| PEIMS Specialist            | Sherie Dean                | Ext. 471        | 972.274.8203   | 200 E. Belt Line Rd ISC | 75115 |
| Energy Management           | Terry Sanders, Specialist  | 972.274.8040    | 972.274.8275   | 200 W. Parkerville Rd.  | 75115 |
|                             | Roger Oster, Mgr.          | 972.274.8262    | 972.274.8275   | 200 W. Parkerville Rd.  | 75115 |
| Plant Services              | Don Lester, Director       | 972.223.8425    | 972.274.8271   | 200 W. Parkerville Rd.  | 75115 |

#### SECONDARY SCHOOLS, STUDENT SUPPORT SERVICES

972.223.8425

972.223.8425

972.223.8425

972.274.8271

972.274.8271

972.274.8271

200 W. Parkerville Rd.

200 W. Parkerville Rd.

200 W. Parkerville Rd.

| Levatta Levels, Assistant Superintendent |                                | Ext. 214     | 972.223.3791 | 200 E. Belt Line Rd ISC | 75115 |
|------------------------------------------|--------------------------------|--------------|--------------|-------------------------|-------|
| Executive Assistant                      | Vernette Moss                  | Ext. 214     | 972.223.3791 | 200 E. Belt Line Rd ISC | 75115 |
| Student Services                         | Monet Reed, Director           | Ext. 214     | 972.223.3791 | 200 E. Belt Line Rd ISC | 75115 |
| Health Services                          | Rhonda Dalfonso, Director      | Ext. 297     | 972.274.8203 | 200 E. Belt Line Rd ISC | 75115 |
| Administrative Assistant                 | Traci Palazzo                  | Ext. 297     | 972.274.8203 | 200 E. Belt Line Rd ISC | 75115 |
| At-Risk Coordinator                      | Angela Williams                | 972.223.2242 | 972.230.1735 | 204 E. Belt Line Rd.    | 75115 |
| Athletics                                | Larry Davis, Athletic Director | 972.274.8118 | 972.274.8168 | 700 Eagle Drive         | 75115 |
| Administrative Assistant                 | Michelle DeLaat                | 972.274.8118 | 972.274.8168 | 700 Eagle Drive         | 75115 |
| Office Assistant                         | Marci Cochran                  | 972.274.8118 | 972.274.8168 | 700 Eagle Drive         | 75115 |
| Head Football, Asst. AD                  | Todd Peterman                  | 972.274.8118 | 972.274.8168 | 700 Eagle Drive         | 75115 |
| Head Track, Asst. AD                     | June Villers                   | 972.274.8118 | 972.274.8168 | 700 Eagle Drive         | 75115 |