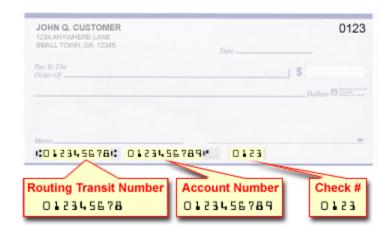

## BLOOMSBURG UNIVERSITY DIRECT DEPOSIT AUTHORIZATION FOR TEACHER COOP/PRACTICUM PAYMENTS

| Name                                                                                                              | Social Security Number                                                                                                                                                                                                                                                                                                                                                                                                    |
|-------------------------------------------------------------------------------------------------------------------|---------------------------------------------------------------------------------------------------------------------------------------------------------------------------------------------------------------------------------------------------------------------------------------------------------------------------------------------------------------------------------------------------------------------------|
| Address                                                                                                           | <del></del>                                                                                                                                                                                                                                                                                                                                                                                                               |
|                                                                                                                   |                                                                                                                                                                                                                                                                                                                                                                                                                           |
|                                                                                                                   |                                                                                                                                                                                                                                                                                                                                                                                                                           |
| I hereby authorize the Bloomsbur                                                                                  | g University Accounts Payable Office to (check all applicable)                                                                                                                                                                                                                                                                                                                                                            |
| START            STOP            CHANGE                                                                           |                                                                                                                                                                                                                                                                                                                                                                                                                           |
| association, or credit union in the                                                                               | ayments to the Financial Institution listed below. You may designate any bank, savings and loc<br>U.S. that (1) is a member of the Federal Reserve System and (2) accepts electronic funds<br>Accounts Payable Office will notify you if the institution you choose does not qualify.                                                                                                                                     |
| Financial Institution's Nar                                                                                       | me                                                                                                                                                                                                                                                                                                                                                                                                                        |
| Routing Transit Number *                                                                                          | ·<br>                                                                                                                                                                                                                                                                                                                                                                                                                     |
| Account Number *                                                                                                  | <del></del>                                                                                                                                                                                                                                                                                                                                                                                                               |
| Type of Account (Checkin                                                                                          | g or Savings)                                                                                                                                                                                                                                                                                                                                                                                                             |
| *See page 2 for informat<br>number                                                                                | ion on how to locate your check's routing transit number and account                                                                                                                                                                                                                                                                                                                                                      |
| Effective Date                                                                                                    | <del></del>                                                                                                                                                                                                                                                                                                                                                                                                               |
| Bloomsburg University to<br>for any credit entries in e<br>of a voided check or a dep<br>number and the Financial | ount at the Financial Institution indicated above, and authorize initiate credit entries and to initiate debit entries and adjustments error to my (our) account (s) indicated above. I have provided a copy posit slip (see attached) solely for the purpose of verifying my account Institution's routing number. My authorization will remain in effect ting or I terminate my association with Bloomsburg University. |
| Date                                                                                                              | Signature                                                                                                                                                                                                                                                                                                                                                                                                                 |
| Co-Signature (Tf To                                                                                               | oint Account)                                                                                                                                                                                                                                                                                                                                                                                                             |