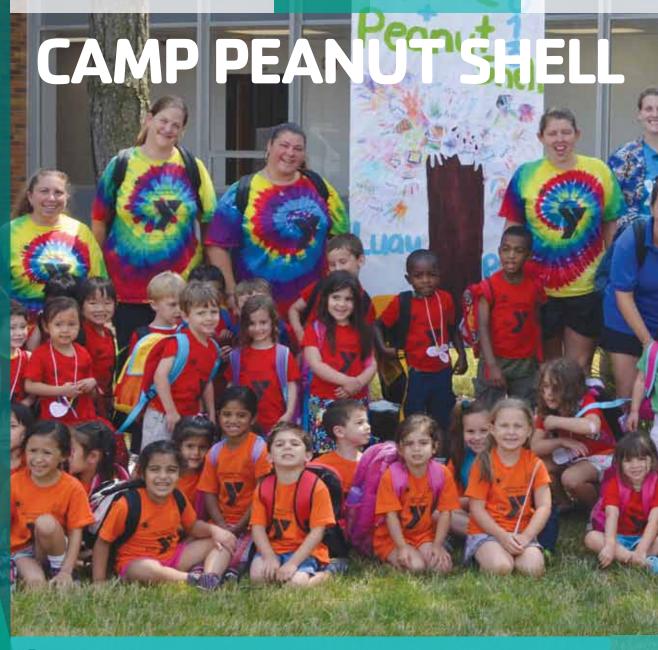

Camp Peanut Shell provides an introduction to the camp experience on an intimate scale for our youngest campers. Our staff create a positive learning environment, encouraging every camper to make new friends, become more independent and gain a new understanding of the world around them. At Camp Peanut Shell, we have many traditions over the summer including our morning camp circle, our theme days and camp group challenges. This gives our youngest children a first insight into a Y camp that will stay with them through their whole childhood.