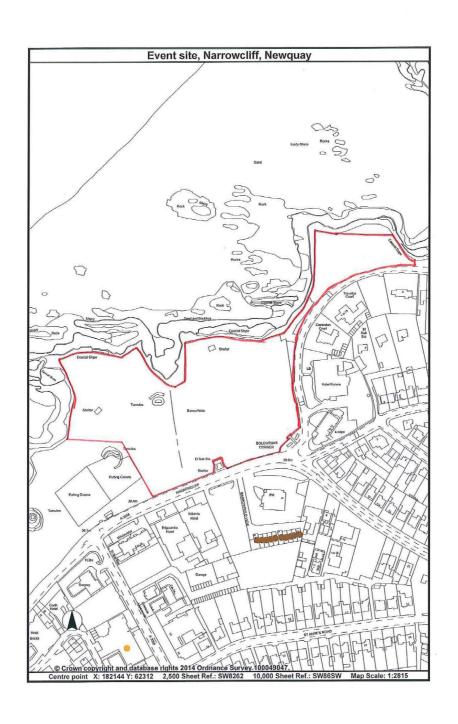

#### **SECTION D:** the area to be demised

The area to be leased is outlined in red on the plan. Note the 'Tumulus' which intrudes into the site – this is one of a number of Historic Scheduled Monuments, none of which can be disturbed in any way.