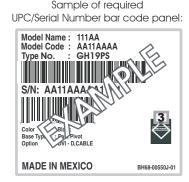

To receive your Samsung rebate check by mail, follow these 3 steps:

- Purchase any qualifying Samsung product noted above between February 28, 2009 and March 31, 2009 only at Fry's Electronics or www.frys.com.
- 2) Include the **ORIGINAL** UPC/Serial Number bar code panel from the qualifying product box.
- Mail a COPY of your receipt, ORIGINAL UPC/Serial Number bar code panel and completed rebate form to the address to the right. All submissions must be postmarked by April 30, 2009.