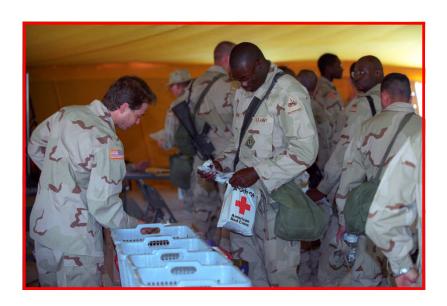

#### Service to Armed Forces & International Services

The American Red Cross (ARC) provides an around-the-clock, around-the-world network that allows service members to stay in touch with their families during births, deaths and serious illness. The ARC also provides information and referral services and works to trace family members, enabling them to communicate during war, civil unrest or disasters in other countries. We also offer "Get to Know Us" outreach to Service Members of all branches and their families.

Carolina Lowcountry Chapter Military Case Services: 2,899
"Get to Know Us" Outreach: 5,683
International Tracing Cases: 30