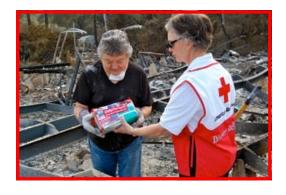

#### **Disaster Services**

Disaster Services volunteers respond to single family house fires and other disasters throughout our seven-county region. Based on their disaster-caused need, disaster victims are provided with food, clothing, replacement of medicines and temporary shelter. Additional assistance, such as disaster mental health follow-up, and referrals to other community agencies are provided through the casework process. Volunteers present Community Disaster Education information to groups and individuals to help people prevent, prepare for and respond to disasters and other emergencies.

Palmetto Service Center Individuals Served: 172
Carolina Lowcountry Chapter Individuals Served: 925