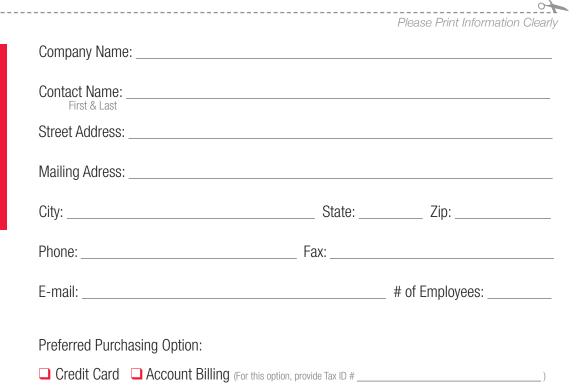

#### How To Join:

Complete the form below and fax to Office Depot at: 800.824.9944. Then contact your account manager (listed below) to set up your account.

Reduce your costs with significant discounts on Office Supplies, Technology and Copy & Print Services, brought to you by Office Depot in partnership with the Detroit Regional Chamber of Commerce.