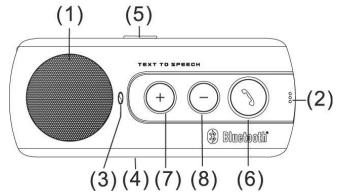

#### **Appearance and Function**

- (1) Speaker
- (2) Microphone
- (3) LED
- (4) Charging Socket (5-pin USB)
- (5) Mode Button (Privacy handset & Mute)
- (6) MFB Button (Multi-Function Button)
- (7) Volume Increase (V+)
- (8) Volume Decrease (V-)