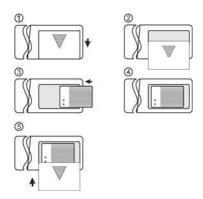

Speakerphones phonebook). Fully portable, it is an ideal wireless communication solution for in-car or office use within a maximum range of 10 meters. Built-in with Echo Cancellation and Noise Suppression, the Bluetooth Speakerphone provides you with impeccable sound quality in full duplex mode.

Make sure that your Speakerphone is fully charged before using it. Use only the charger provided - do not use chargers from any other devices as this might damage the device. A full charge is approximately 3 hours.

#### **Charge Your TTS Speakerphone**

- (1) Connect to a mains charger or a USB charging cable to charge.
- (2) When the LCD light indication is Red, the Speakerphone is charging.
- (3) The LED light indication goes off when the device is fully charged.

#### Installing the battery





#### **Appearance and Function**



- (1) Speaker
- (2) Microphone
- (3) LED
- (4) Charging Socket (5-pin USB)
- (5) Mode Button (Privacy handset & Mute)
- (6) MFB Button (Multi-Function Button)
- (7) Volume Increase (V+)
- (8) Volume Decrease (V-)

#### Powering Up

(1) To turn ON the Speakerphone Press and hold the "MFB" button for four seconds and the flashing blue LED light indicator comes on ("Power On" is announced).

Note: Do not hold the button down for more than 8 seconds when turning the Speakerphone on or else it may switch to its pairing mode. If this happens, turn off the Speakerphone and repeat the process for turning the Speakerphone on.

(2) To Turn OFF the Speakerphone Press and hold the "MFB" button until the LED light indication goes off ("Power Off" is announced).