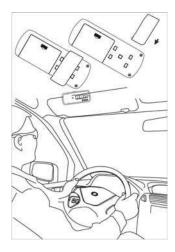

ging Socket (5-pin USB)
- (5) Mode Button (Privacy handset & Mute)
- (6) MFB Button (Multi-Function Button)
- (7) Volume Increase (V+)
- (8) Volume Decrease (V-)

#### Powering Up

(1) To turn ON the Speakerphone Press and hold the "MFB" button for four seconds and the flashing blue LED light indicator comes on ("Power On" is announced).

Note: Do not hold the button down for more than 8 seconds when turning the Speakerphone on or else it may switch to its pairing mode. If this happens, turn off the Speakerphone and repeat the process for turning the Speakerphone on.

(2) To Turn OFF the Speakerphone Press and hold the "MFB" button until the LED light indication goes off ("Power Off" is announced).

## Bluetooth Wireless Handsfree Car Kit By Wagan Tech

#### Installation on the sun visor



#### **Pairing**

#### **Pairing With Bluetooth Mobile Phone**

Pairing is the process of connecting your Speakerphone with your mobile phone. Before using the Speakerphone with your mobile phone, you must pair both devices. If you wish to use your Speakerphone with a different mobile phone, you must reinitiate the pairing process with your intended Bluetooth mobile phone.

#### Pairing Speakerphone to Mobile Phone

- 1. Ensure that Speakerphone is turned off, switch to pairing mode by holding onto the "MFB" button till both Blue/Red LED lights appear ("Pairing phone please put your phone in pairing mode and enter PIN code 0000" is announced).
- 2. The LED lights will blink simultaneously in pairing mode.
- 3. Turn on the mobile phone and place it within 10 meters to the Speakerphone.
-