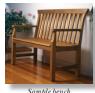

- Online gifts can be made at www.uclahealth.org/SMPathway
- □ \$2,500 Garden Pathway Panel (4' x 6')
- \$1,500 Bench (only 32 available)

Exp date (month/year)

- $\square$  \$500 Garden Pathway Payer (11 $\frac{1}{2}$ " x 11 $\frac{1}{2}$ ")
- ☐ \$250 Brick

Bench — Maximum of two lines:

top line, 35 characters; second line, 45 characters

Garden Pathway Panel — Maximum of three lines of 25 characters per line

If you have any questions, please contact: Candie Goldbronn, Director, Annual Fund, UCLA Health System, (310) 206-7620 or cgoldbronn@support.ucla.edu. Privacy Notification: Please review UCLA's and The UCLA Foundation's Disclosure Statements for Prospective Donors at www.uclafoundation.org/disclosures.