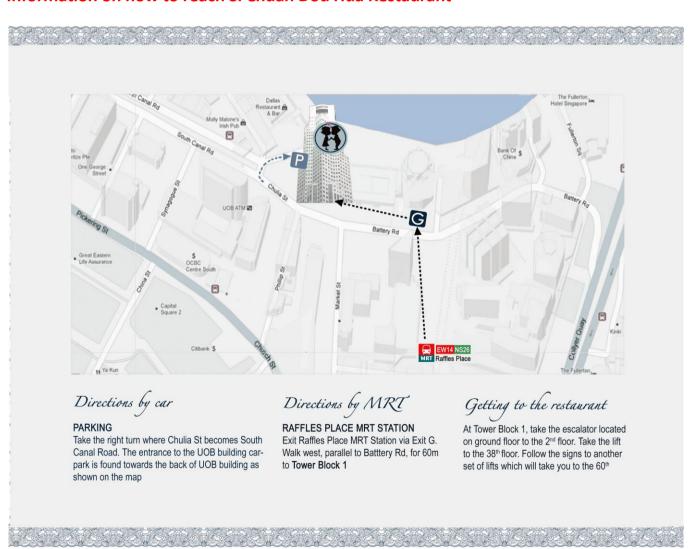

is an opportunity for the Joint Committee to receive valuable members' feedback on the activities and suggestions for future activities to meet members' needs.

Members' Night is free of charge to members of the Institution of Structural Engineers. Members who wish to attend this 25<sup>th</sup> anniversary event, however, need to register and attach a deposit cheque of \$100 made payable to the Institution of Engineers, Singapore, with the Registration Form. The deposit cheque will be returned to the member upon participation at the event. Members need to register early as there are only 100 places available (due to the space constraint in the restaurant) and successful registration will be on a first-come-first served basis.

#### Information on how to reach Si Chuan Dou Hua Restaurant



#### **REGISTRATION FORM**

IStructE Singapore Regional Group 25<sup>th</sup> Anniversary Members' Night, 20 September 2013 @ Si Chuan Dou Hua Restaurant, 60<sup>th</sup> Floor of UOB Plaza 1.

| Name :                             | NRIC / Passport No. :                                                                                                                                      |
|------------------------------------|------------------------------------------------------------------------------------------------------------------------------------------------------------|
| Company :                          | Designation:                                                                                                                                               |
| Address :