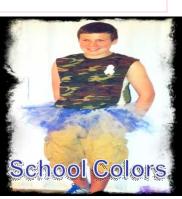

#### **EXAMPLE COLOR COMBINATIONS:**

- RELAY FOR LIFE PURPLE
- BREAST CANCER RIBBON PINK
  - RAINBOW
  - LAKEVIEW/ JEFFERSON
    - LAKESHORE
    - SOUTH LAKE
  - •FAVORITE SPORTS TEAM
  - •RELAY TEAM COLORS
- •OTHER COLORS AVAILABLE