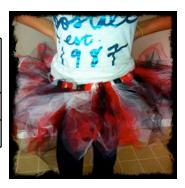

#### **EXAMPLE COLOR COMBINATIONS:**

- RELAY FOR LIFE PURPLE
- BREAST CANCER RIBBON PINK
  - RAINBOW
  - LAKEVIEW/ JEFFERSON
    - LAKESHORE
    - SOUTH LAKE
  - •FAVORITE SPORTS TEAM
  - •RELAY TEAM COLORS
- •OTHER COLORS AVAILABLE