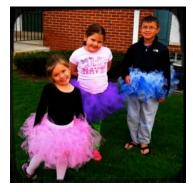

#### **EXAMPLE COLOR COMBINATIONS:**

- RELAY FOR LIFE PURPLE
- BREAST CANCER RIBBON PINK
  - RAINBOW
  - LAKEVIEW/ JEFFERSON
    - LAKESHORE
    - SOUTH LAKE
  - •FAVORITE SPORTS TEAM
  - •RELAY TEAM COLORS
- •OTHER COLORS AVAILABLE