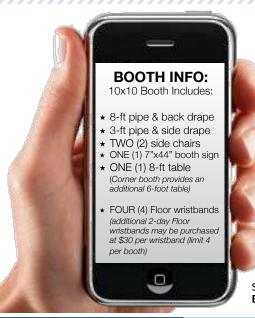

Each Exhibitor booth includes FOUR (4) complimentary Floor wristbands. These wristbands give you access to the show floor during load-in hours and throughout both days of the show. A maximum of 4 additional Floor wristbands can be purchased on-site at the Professional Registration booth for Exhibitors at the price listed to the left (cash only). This policy will be strictly enforced. Each wristband can be used for one person and is not transferable. A **socialcon** staff member must put on your wristbands individually; wristbands must be worn at all times when on the show floor. Wristbands can be picked up at Professional Registration at any point during the show. They will be under the Company Name on the Registration Form submitted.