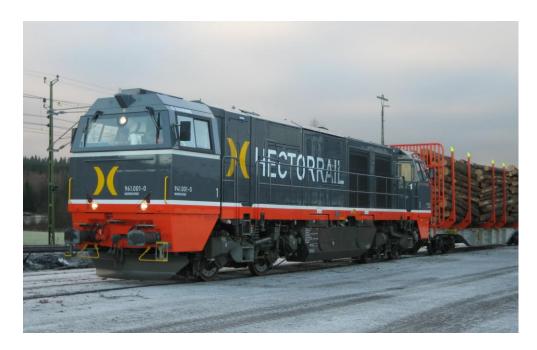

## **PURE POWER**

**Hector Rail class:** 941

Locos: 001, "Morricone"

102, "Leone"

Built year: 2004, 2005

Built by: Vossloh Locomotives GmbH

Total locos built: 2

Locos at Hector Rail: 2

Operational in: SE, NO, DE, DK<sup>2</sup>

Axle configuration: B'B'
Operational weight: 90 tons

Length: 17 400 mm Power: 2 700 kW

Engine: MTU 20 V 4000 R42

Maximum speed: 140 km/h

Maximum tractive effort: 350 kN<sup>3</sup>

Maximum dynamic

brake force: 132 kN

Maximum dynamic

brake power: 2 000 kW

<sup>2</sup> Only 941.001-0 is operational in DK.

<sup>&</sup>lt;sup>3</sup> 941.001: 300 kN and 941.102: 350 kN