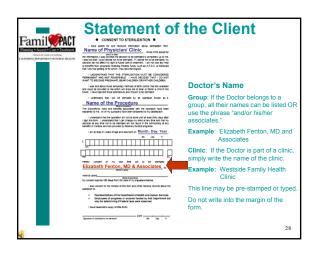

#### PM 330 Form Tips

- ☐ Avoid any writing in the margins of the form
- ☐ Ensure that procedure name is consistent throughout
- ☐ Ensure that the client's name is consistent throughout
- ☐ Ensure that the client's date of birth is consistent in both the PM 330 and the claim form