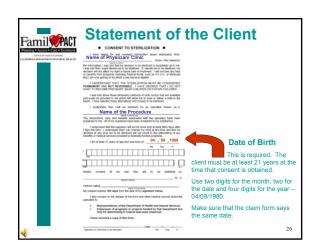

#### PM 330 Form Tips

- ☐ Avoid any writing in the margins of the form
- ☐ Ensure that procedure name is consistent throughout
- ☐ Ensure that the client's name is consistent throughout
- ☐ Ensure that the client's date of birth is consistent in both the PM 330 and the claim form

#### **PM 330 Form Tips**

- The client's signature on the PM 330 must match the name on the client's HAP card and the claim form
- ☐ Make sure that the handwriting is consistent in any given section of the form
- ☐ Keep all signatures within the line provided with no writing in the margins