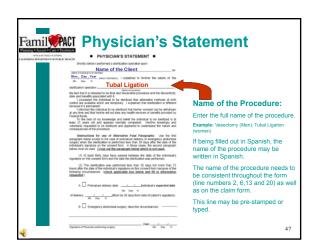

#### PM 330 Form Tips

- ☐ Avoid any writing in the margins of the form
- ☐ Ensure that procedure name is consistent throughout
- ☐ Ensure that the client's name is consistent throughout
- ☐ Ensure that the client's date of birth is consistent in both the PM 330 and the claim form

Errors may result in your claim being denied.

17

#### **PM 330 Form Tips**

- The client's signature on the PM 330 must match the name on the client's HAP card and the claim form
- ☐ Make sure that the handwriting is consistent in any given section of the form
- ☐ Keep all signatures within the line provided with no writing in the margins

Errors may result in your claim being denied.