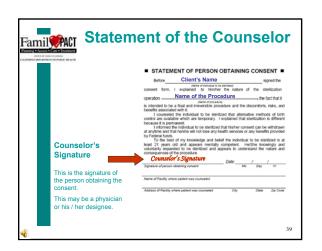

#### **PM 330 Form Tips**

- The client's signature on the PM 330 must match the name on the client's HAP card and the claim form
- ☐ Make sure that the handwriting is consistent in any given section of the form
- ☐ Keep all signatures within the line provided with no writing in the margins