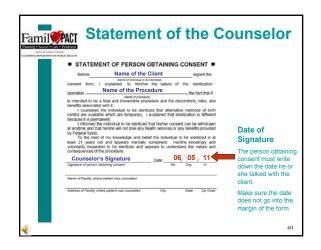

#### **PM 330 Form Tips**

- The client's signature on the PM 330 must match the name on the client's HAP card and the claim form
- ☐ Make sure that the handwriting is consistent in any given section of the form
- ☐ Keep all signatures within the line provided with no writing in the margins