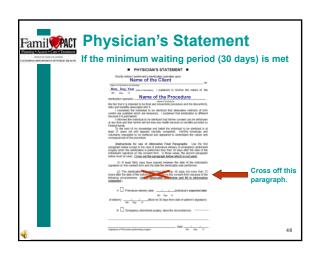

## Medi-Cal Regulations for Sterilization

Medi-Cal regulations do **NOT** permit obtaining consent for sterilization from a person who is seeking to have an abortion.

- ☐ This does NOT mean that the two procedures cannot be done at the same time. If your client consents to be sterilized, then later wishes to have an abortion, both procedures can be done at the same time
- ☐ An elective abortion does not qualify as an emergency abdominal surgery and the sterilization procedure would require the 30-day waiting period