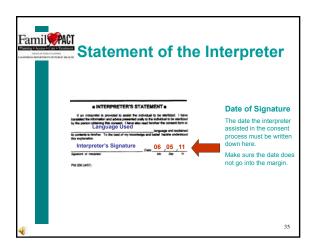

| Fan         | nil | PAC | Statement of Interpreter                                                                                                 |    |
|-------------|-----|-----|--------------------------------------------------------------------------------------------------------------------------|----|
|             |     |     | fore signing the statement, the                                                                                          |    |
|             |     | m   | terpreter must:                                                                                                          |    |
|             |     |     | Translate/interpret the information given verbally by the counselor to obtain consent                                    |    |
|             |     |     | Read the consent form to the client in the language that the client understands                                          |    |
|             |     |     | Ask the client if he or she understood the process of informed consent and clarify any concerns that the client may have |    |
| <b>(</b> ): |     |     |                                                                                                                          | 36 |