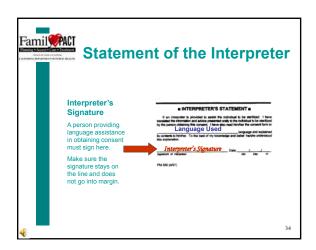

| Fan         | nil | PAC | Statement of Interpreter                                                                                                 |    |
|-------------|-----|-----|--------------------------------------------------------------------------------------------------------------------------|----|
|             |     |     | fore signing the statement, the                                                                                          |    |
|             |     | m   | terpreter must:                                                                                                          |    |
|             |     |     | Translate/interpret the information given verbally by the counselor to obtain consent                                    |    |
|             |     |     | Read the consent form to the client in the language that the client understands                                          |    |
|             |     |     | Ask the client if he or she understood the process of informed consent and clarify any concerns that the client may have |    |
| <b>(</b> ): |     |     |                                                                                                                          | 36 |