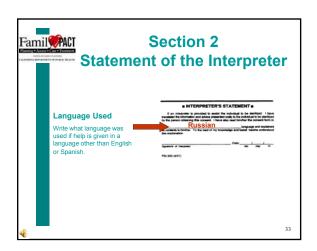

| Fan         | nil | PAC | Statement of Interpreter                                                                                                 |    |
|-------------|-----|-----|--------------------------------------------------------------------------------------------------------------------------|----|
|             |     |     | fore signing the statement, the                                                                                          |    |
|             |     | m   | terpreter must:                                                                                                          |    |
|             |     |     | Translate/interpret the information given verbally by the counselor to obtain consent                                    |    |
|             |     |     | Read the consent form to the client in the language that the client understands                                          |    |
|             |     |     | Ask the client if he or she understood the process of informed consent and clarify any concerns that the client may have |    |
| <b>(</b> ): |     |     |                                                                                                                          | 36 |