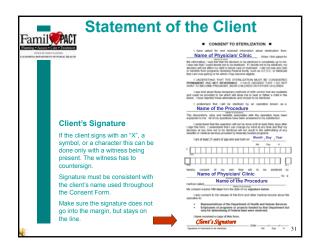

#### **PM 330 Form Tips**

- The client's signature on the PM 330 must match the name on the client's HAP card and the claim form
- ☐ Make sure that the handwriting is consistent in any given section of the form
- ☐ Keep all signatures within the line provided with no writing in the margins