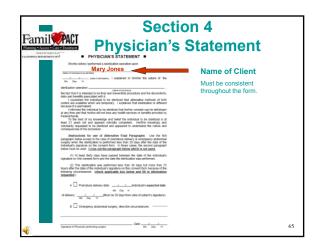

#### PM 330 Form Tips

- ☐ Avoid any writing in the margins of the form
- ☐ Ensure that procedure name is consistent throughout
- ☐ Ensure that the client's name is consistent throughout
- ☐ Ensure that the client's date of birth is consistent in both the PM 330 and the claim form