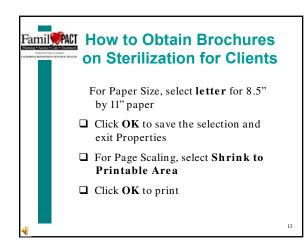

### Famil How to Obtain Brochures on Sterilization for Clients

- ☐ You can print the 2 page brochure on letter size or legal size paper
- ☐ To print a brochure on **letter size** paper, click on one of the links and open the brochure PDF file
- On the File menu, click Print
- ☐ In the Print section, click on the tab **Properties**