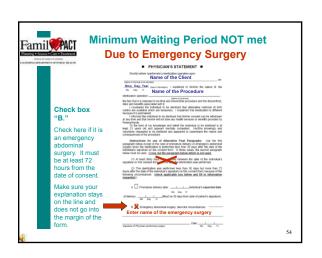

## Medi-Cal Regulations for Sterilization

Medi-Cal regulations do **NOT** permit obtaining consent for sterilization from a person who is seeking to have an abortion.

- ☐ This does NOT mean that the two procedures cannot be done at the same time. If your client consents to be sterilized, then later wishes to have an abortion, both procedures can be done at the same time
- ☐ An elective abortion does not qualify as an emergency abdominal surgery and the sterilization procedure would require the 30-day waiting period