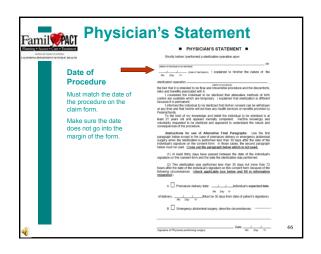

#### PM 330 Form Tips

- ☐ Avoid any writing in the margins of the form
- ☐ Ensure that procedure name is consistent throughout
- ☐ Ensure that the client's name is consistent throughout
- ☐ Ensure that the client's date of birth is consistent in both the PM 330 and the claim form

Errors may result in your claim being denied.

17

#### **PM 330 Form Tips**

- The client's signature on the PM 330 must match the name on the client's HAP card and the claim form
- ☐ Make sure that the handwriting is consistent in any given section of the form
- ☐ Keep all signatures within the line provided with no writing in the margins

Errors may result in your claim being denied.