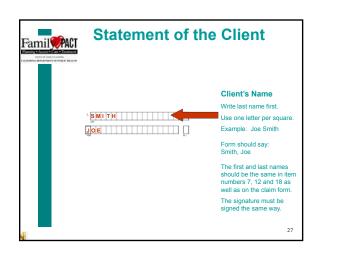

#### **PM 330 Form Tips**

- The client's signature on the PM 330 must match the name on the client's HAP card and the claim form
- ☐ Make sure that the handwriting is consistent in any given section of the form
- ☐ Keep all signatures within the line provided with no writing in the margins

#### PM 330 Form Tips

- ☐ Avoid any writing in the margins of the form
- ☐ Ensure that procedure name is consistent throughout
- ☐ Ensure that the client's name is consistent throughout
- ☐ Ensure that the client's date of birth is consistent in both the PM 330 and the claim form