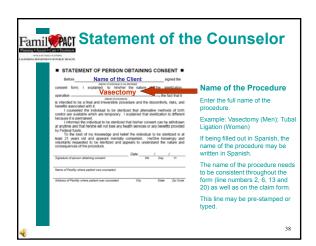

#### Famil Four Sections of PM 330

- 1. Statement of Client Consent to Sterilization
- 2. Statement of Interpreter
- 3. Statement of Counselor Obtaining Consent
- 4. Statement of Physician Performing Procedure