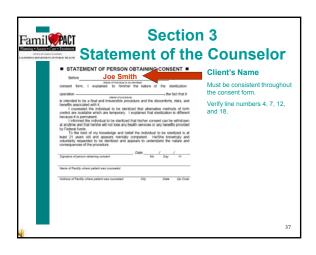

#### Famil Four Sections of PM 330

- 1. Statement of Client Consent to Sterilization
- 2. Statement of Interpreter
- 3. Statement of Counselor Obtaining Consent
- 4. Statement of Physician Performing Procedure