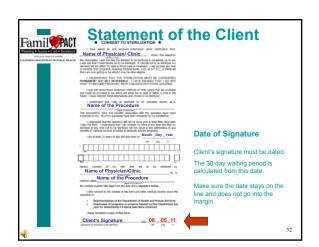

## Medi-Cal Regulations for Sterilization

Medi-Cal regulations do **NOT** permit obtaining consent for sterilization from a person who is seeking to have an abortion.

- ☐ This does NOT mean that the two procedures cannot be done at the same time. If your client consents to be sterilized, then later wishes to have an abortion, both procedures can be done at the same time
- ☐ An elective abortion does not qualify as an emergency abdominal surgery and the sterilization procedure would require the 30-day waiting period