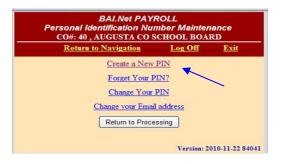

 First time users must create a PIN before continuing. Find *"To create a PIN or for other PIN options, click <u>here</u></u> " in the upper, right-hand section, Once you click the "here" button, the following screen appears:* 

Click the <u>Create a New PIN</u> option to enter your individual information.

| CO#: 40 ,                               | BAI.Net PAY<br>Create New<br>AUGUSTA CO | PIN                     | 2D              |   |
|-----------------------------------------|-----------------------------------------|-------------------------|-----------------|---|
| Return t                                | o Navigation                            | Log Off                 | Exit            |   |
| Enter all the following information, th |                                         | 5.9 B                   |                 | 1 |
|                                         | en cack the Subm                        | it button.              |                 |   |
| First Name                              |                                         |                         |                 |   |
| Last Name                               |                                         |                         |                 |   |
| Social Security #                       |                                         | Numbers only. 1         | Vo dashes.      |   |
| Birth Date                              |                                         |                         |                 |   |
| Birth Date                              |                                         | mmddyyyy                |                 |   |
| Email Address                           |                                         |                         |                 |   |
| Re-Enter Email address to verify        |                                         |                         |                 |   |
|                                         |                                         |                         |                 |   |
| PIN                                     |                                         |                         |                 |   |
|                                         | Enter at least 5 cho                    | tracters. This field is | case sensitive. |   |
| Re-Enter PIN to verify                  |                                         |                         |                 |   |
| Question to ask if PIN forgotten        |                                         |                         |                 |   |
|                                         |                                         |                         |                 |   |
| Answer                                  |                                         |                         |                 |   |
| Re-Enter Answer                         |                                         |                         |                 |   |
|                                         |                                         |                         |                 |   |
| Previous                                |                                         |                         | Submit          |   |