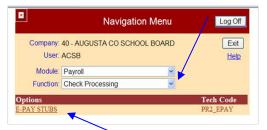

- This initial log-in User Name and Password will not change.
- Click the Log On button. This gives access to the School Boards system.
- You are now looking at the Navigation Menu for Augusta County Schools. To view E-Stub, select "Check Processing" from the <u>Function</u> drop down box.

 To access the Pay Stub Inquiry screen, click on <u>E-Pay</u> <u>Stubs</u> under the Options section in the lower left corner.

| ×                                                    | BAI.Net PAYROLL<br>Pay Stub Inquiry<br>CO#: 40 , AUGUSTA CO SCHOOL BOARD |                         |                              |  |  |  |
|------------------------------------------------------|--------------------------------------------------------------------------|-------------------------|------------------------------|--|--|--|
|                                                      | Return to Navigation                                                     | Log Off                 | Exit                         |  |  |  |
|                                                      | T                                                                        | o create a PIN or for o | ther PIN options, click here |  |  |  |
| Enter the followin<br>Last Name<br>Birth Date<br>PIN | g information and click the "Su<br>mmddyyyy<br>PIN is case sensitive     | bmit" button.           |                              |  |  |  |
|                                                      | Submit                                                                   |                         | Version: 2010-12-20 8104     |  |  |  |