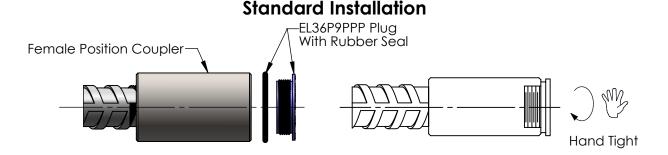

## LENTON® FORM SAVER Plug Assembly For Position Couplers EL28P8, EL28P9, EL32P8, EL32P9, EL36P8, and EL36P9