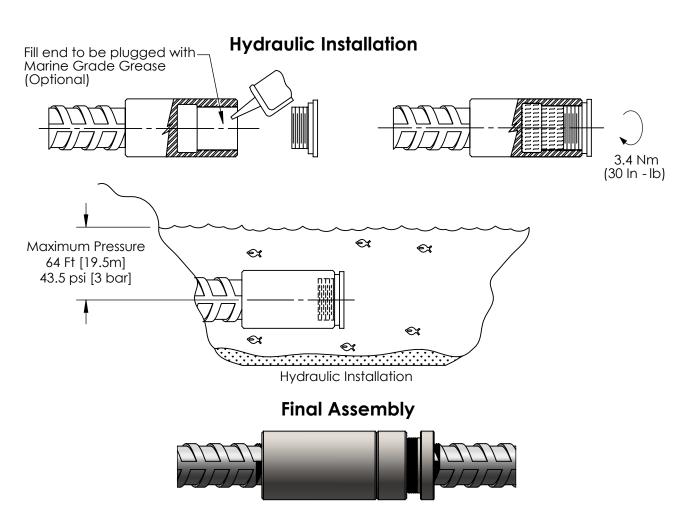

## LENTON® FORM SAVER Plug Assembly For Position Couplers EL28P8, EL28P9, EL32P8, EL32P9, EL36P8, and EL36P9