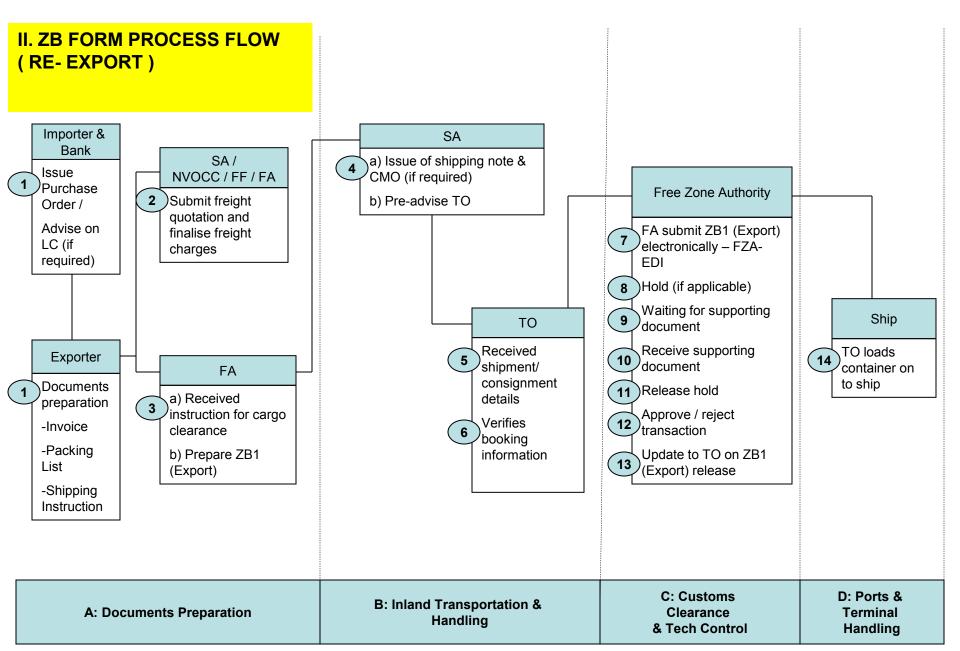

| No | Process Flow                                                                                                                                                                                                                                                                                                        | Document                                                                     | Process Time                                                                        | Cost                                       |
|----|---------------------------------------------------------------------------------------------------------------------------------------------------------------------------------------------------------------------------------------------------------------------------------------------------------------------|------------------------------------------------------------------------------|-------------------------------------------------------------------------------------|--------------------------------------------|
| 1  | Importer issues purchase order to exporter. LC advise is issued by the bank (for applicable shipments).  Exporter prepares commercial invoice, packing list & shipping instruction (after the order is confirmed).  *Shipping booking can be done in advance. *Shipping instruction when all details are available. | Purchase Order  Letter of Credit  Invoice Packing list  Shipping instruction | 2 Working Days<br>(LC Advise)  1 Day<br>(Document<br>Preparation)  Overall – 2 days | Input from<br>FMM on cost                  |
| 2  | Submit freight quotation and finalise freight charges with shipper:  - Receive and accept booking from shipper Provide shipper with booking confirmation.  *Freight quotation and freight charges can be done in advance                                                                                            | Freight<br>Quotation<br>Shipping<br>instruction                              | 1 day                                                                               | No cost                                    |
| 3  | a) Exporter books container with SA through FA. b) Prepare ZB1 (Export) Form.                                                                                                                                                                                                                                       | ZB1 (Export)                                                                 | Overall – 2 days                                                                    | RM0.88 per<br>kb<br>EDI fee<br>(RM30) - FA |

| er | <b>B</b> |
|----|----------|
| A  |          |
|    |          |

| No | Process Flow                                                                                                                  | Document                      | Process Time                                                  | Cost                                      |
|----|-------------------------------------------------------------------------------------------------------------------------------|-------------------------------|---------------------------------------------------------------|-------------------------------------------|
| 4  | <ul><li>a) SA sends CMO to FA.</li><li>b) Booking pre-advise is sent to TO.</li></ul>                                         | CMO<br>Manual +<br>Electronic | 2 hours                                                       | No cost                                   |
| 5  | TO receive shipment / consignment details as export pre-<br>advise through online or EDI.                                     | Online                        | 1 minute                                                      | No cost                                   |
| 6  | Port operator verifies the container details. The container is stacked in the container yard based on declared export vessel. | Export pre-<br>advise details | 5 minutes                                                     | No cost                                   |
| 7  | FA submit electronic ZB1 (Export) from through FZA-EDI system.  FZA received ZB1 (Export).                                    | ZB1 (Export)<br>Online        | 5 – 60 minutes  Receiving approx. 30 minutes.                 | RM0.88 per<br>kb<br>EDI fee<br>(RM30)- FA |
|    |                                                                                                                               |                               | Processing in 60 minutes after receiving complete declaration |                                           |

| _ |
|---|

| No | Process Flow                                                                                                  | Document                            | Process Time                                      | Cost    |   |
|----|---------------------------------------------------------------------------------------------------------------|-------------------------------------|---------------------------------------------------|---------|---|
|    |                                                                                                               |                                     |                                                   |         |   |
| 8  | Hold, if supporting document needed.                                                                          | -                                   | 1 minute                                          | No cost |   |
| 9  | FZA waiting for supporting document to be submitted by FA.                                                    | -                                   | Up to 48 hour until supporting document submitted | No cost |   |
| 10 | Receive supporting document.                                                                                  | ZB1 (Export) Invoice / Packing List | 5 – 10 minutes                                    | No cost | B |
| 11 | FZA release hold on electronic declaration.                                                                   | -                                   | 1 minute                                          | No cost |   |
| 12 | FZA approve / reject declaration.                                                                             | -                                   | 1 minute                                          | No cost |   |
| 13 | A copy of approved ZB1 (Export) transactions electronically send to TO to update information and for release. |                                     | 30 minutes                                        | No cost |   |

| No | Process Flow                                   | Document                   | Process Time | Cost    |                                                  |
|----|------------------------------------------------|----------------------------|--------------|---------|--------------------------------------------------|
| 14 | TO loads container on to export ship / vessel. | Loading List<br>+ Bay Plan | 2 minutes    | No cost | $\left  \begin{array}{c} \\ \end{array} \right $ |

## Legend (Re-Export from Free Commercial Zone Flow):

- LC Letter of Credit
- SA Shipping Agent
- NVOCC Non Vessel Operating Common Carrier
- FF Freight Forwarders
- FA Forwarding Agent
- ZB1 (Export) Free Zone Authority declaration form for export from Free Commercial Zone
- CMO Container Movement Order
- FZA Free Zone Authority
- TO Terminal Operator/Port Operator
- FZA-EDI Free Zone-EDI System