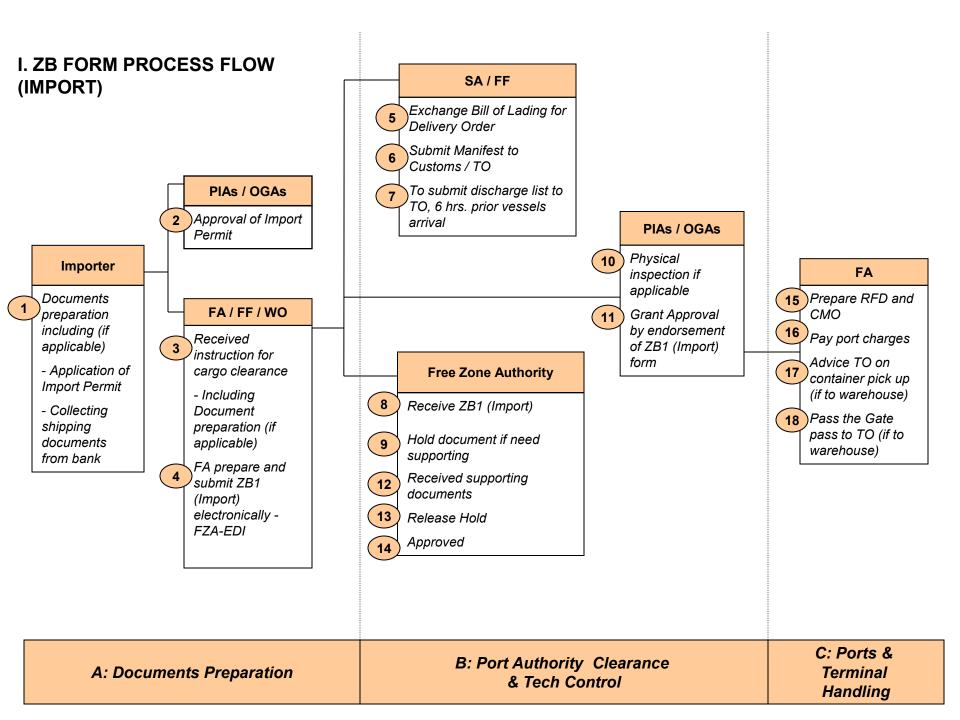

| No | Process Flow                                                                                                                                | Document                                   | Process time                                                        | Cost                |
|----|---------------------------------------------------------------------------------------------------------------------------------------------|--------------------------------------------|---------------------------------------------------------------------|---------------------|
| 1  | Importer prepares necessary documents, including :                                                                                          |                                            | Pre-arrival                                                         |                     |
|    | - Application of Import Permit (if applicable).                                                                                             | Import Permit                              |                                                                     | RM 30 (market Rate) |
|    | - Collecting shipping documents from banks.                                                                                                 | Shipping Documents D/O                     |                                                                     | RM 150 (Tariff)     |
| 2  | PIA / OGA approve Import Permit (if applicable).                                                                                            | Import Permit                              | Pre-arrival                                                         | RM 5 – RM 20        |
| 3  | Importer instructs FA / FF / WO to clear cargo (together with supporting documents such as bill of lading, permit, invoice & packing list). | Bill of lading Permit Invoice Packing List | 1 day (all<br>documents in<br>order and for<br>normal<br>clearance) | Same as Para 5      |
| 4  | FA / FF / WO prepare and submit ZB1 (Import) electronically through FZA-EDI system.                                                         | Electronically submission                  | 5 – 60 minutes.                                                     | RM0.88 per<br>kb.   |

A

В

| No | Process Flow                                                                                                                                                                              | Document                                                          | Process Time                                                                                 | Cost           |
|----|-------------------------------------------------------------------------------------------------------------------------------------------------------------------------------------------|-------------------------------------------------------------------|----------------------------------------------------------------------------------------------|----------------|
| 8  | Received ZB1 (Import).                                                                                                                                                                    | ZB1 (Import)                                                      | Receiving approx. 30 minutes.  Processing in 60 minutes after receiving complete declaration | Under No.<br>4 |
| 9  | Hold transaction if need any supporting document.                                                                                                                                         | Permit / AP / Approval Letter / Endorsement by OGA Bill of Lading | 1 minute                                                                                     | No cost        |
| 10 | FA / SA submit hardcopy of declared ZB1 (Import) form to OGA for endorsement of import permit / AP. OGA will conduct physical inspection (if applicable) during the arrival of container. | ZB1 (Import)                                                      | OGA inspection time approx.: 30 minutes                                                      | No cost        |

В

| No | Process Flow                                                                                                                          | Document                          | Process Time  | Cost    |
|----|---------------------------------------------------------------------------------------------------------------------------------------|-----------------------------------|---------------|---------|
| 11 | If the agent fulfill the requirements of import regulations / procedures, OGA will endorse the back of hardcopy of ZB1 (Import) form. | ZB1 (Import)<br>Permit / AP       | 1 - 5 minutes | No cost |
| 12 | Authority receives ZB1 (import) supporting documents for clearance:                                                                   | ZB1 (Import)<br>Form              | 2 – 5 minute  | No cost |
|    | a) Basic supporting documents : Bill of Lading, Invoice and Packing List.                                                             | Bill of Lading Invoice            |               |         |
|    | b) Other supporting documents such as permit / endorsement by OGA depending on transaction type.                                      | Packing List                      |               |         |
|    |                                                                                                                                       | Permit /<br>Endorsement<br>by OGA |               |         |
| 13 | Release Hold                                                                                                                          |                                   | 1 minute      | No cost |
| 14 | Approved                                                                                                                              |                                   | 1 minute      | No cost |

В

| No | Process Flow                                                                                                                                                                                                                                | Document                        | Process<br>Time                    | Cost    |
|----|---------------------------------------------------------------------------------------------------------------------------------------------------------------------------------------------------------------------------------------------|---------------------------------|------------------------------------|---------|
| 15 | FA prepare Request For Delivery (RFD) and submit to SA. SA will advise on Container Movement Order (CMO) to indicate where the empty container is to be returned to. FA send RFD to TO to send the container to CFS / distripark warehouse. | RFD<br>CMO                      | Within 2<br>Hours                  | No cost |
| 16 | TO verifies that SA has released container through Delivery Order or Electronic DO (EDO).  FA pay port charges to TO.  Supporting document required is port pass / Mykad for biometric verification                                         | Delivery Order<br>Electronic DO | 1-2<br>minutes<br>10-15<br>seconds | No cost |
| 17 | FA then advise the TO to pick-up the container and send to designated warehouse.                                                                                                                                                            | Gate-pass/EIR Online            | 1 hour<br>1 min                    | No cost |
|    |                                                                                                                                                                                                                                             |                                 |                                    |         |
| 18 | FA pass the gate-pass to TO for the transfer of container to the warehouse.                                                                                                                                                                 | Gate-pass                       |                                    | No cost |

## Legend (Import into Free Commercial Zone Flow):

- PIAs Permit Issuing Authorities
- OGA Other Government Agencies
- FA Forwarding Agent
- FF Freight Forwarders
- WO Warehouse Operator
- FZA-EDI Free Zone-EDI System
- SA Shipping Agent
- CMO Container Movement Order
- RFD Request For Delivery
- TO Terminal Operator/Port Operator
- ZB1 (Import) Free Zone Authority declaration form for import into Free Commercial Zone