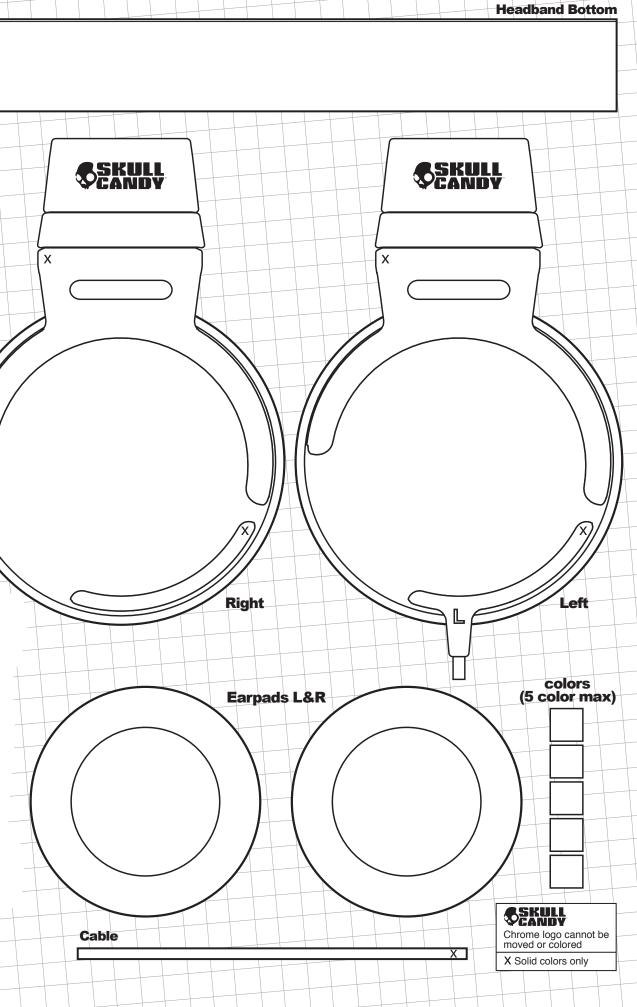

| f    |       | u     | nder  | 13:   |       |      | irth<br>ate:  |        |        |       |       |       |       |       |     |  |
| all en<br>on the |                 |      |      |      |       | of ag | e mu  | st ha | ve a  | pare | nt's c        | or leg | jal gu | ıardi | an's  | signa | ature | inclu | ded |  |
|                  |                 |      |      |      |       |       |       |       |       |      |               |        |        |       |       |       |       |       |     |  |

signature of parent or guardian

relationship to minor

- \* by submitting this form, you are signing up for Zmail. your information may also be shared with other Zumiez promotional partners.
- ★ form must be filled out completely to qualify for sweepstakes entry.

zumez





**Headband Top**