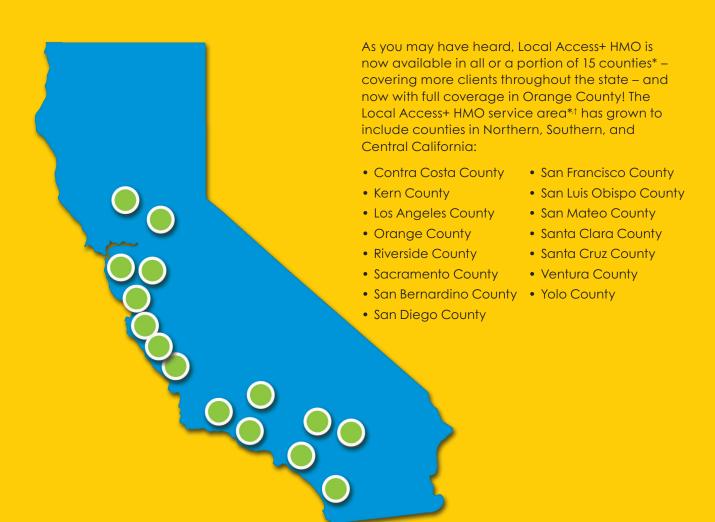

<sup>\*</sup> Employees and all enrolled dependents must live or work in the Local Access+ HMO service area, which includes designated counties: portions of Contra Costa, Kern, Los Angeles, Riverside, Sacramento, San Bernardino, San Diego, San Mateo, and Ventura counties, as well as all of Orange, Santa Clara, Santa Cruz, San Francisco, San Luis Obispo, and Yolo counties. Please review the Benefit Summary Guide (A16609) for detailed information regarding the Local Access+ HMO service area.