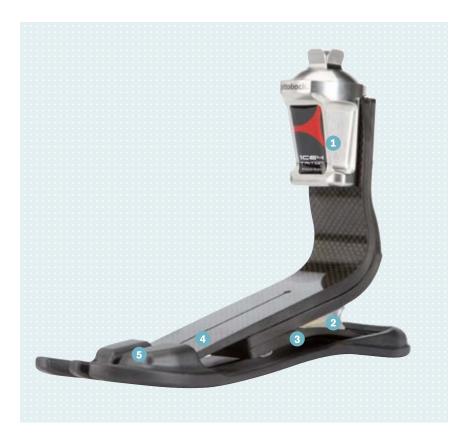

# 1C64 Triton Heavy Duty

1 Adapter

Pyramid adapter made of high-strength titanium

2 Individually adjustable

The exchangeable heel wedges allow for easy adjustment of rollover characteristics and shock absorption at heel strike.

3 Heel spring system

Two carbon fibre springs provide effective shock absorption at heel strike. At the same time, the carbon fibre springs store some of the movement energy to facilitate a smooth rollover during walking.

4 Forefoot spring system

A carbon fibre spring provides strength and a high energy return during walking.

5 Base spring system

The split base spring connects the forefoot and the heel spring to form a complete, interactive system. The split base spring allows the foot to adapt well to the walking surface, providing safety and stability when walking and standing.