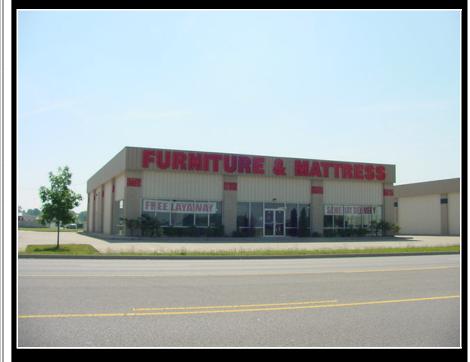

# **3434 Interstate Drive**

**Description:** 

Sprinkler: # of Bldgs: 1 No Power: **Ample** # of Stories: 1 Roof Type: Built-Up Retail Space: TBD Roof Age: 2000 Building SF: 7,854 Building Age: 2000 40 - shared Park Spaces: Ceiling Height: 18'-20' Park Surface: Concrete

#### **Other Information:**

- Clear-span facility offering flexible floor space for office, warehouse and/or retail users
- Great access, located just off Lynch Road/I-164 Interchange
- Great visibility along Burkhardt Road for users needing drive-by traffic