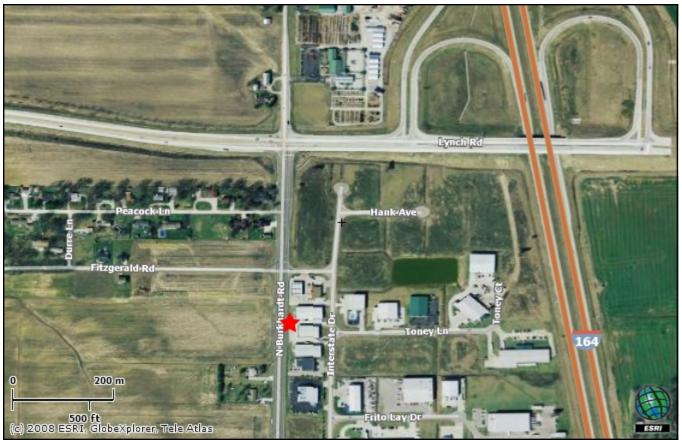

#### Location:

City: Evansville

State: IN

Zip: 47715

County: Vanderburgh

**Zoning:** M-1

#### **Other Information:**

- Clear-span facility offering flexible floor space for office, warehouse and/or retail users
- Great access, located just off Lynch Road/I-164 Interchange
- Great visibility along Burkhardt Road for users needing drive-by traffic