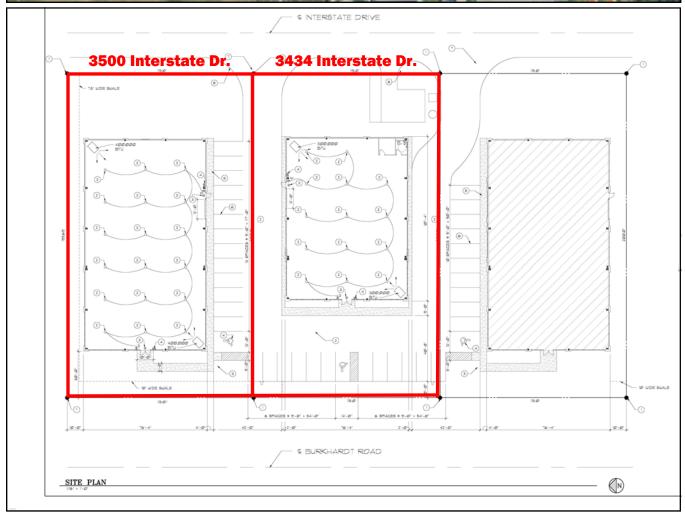

# **3434 Interstate Drive**

**Description:** 

Sprinkler: # of Bldgs: 1 No Power: **Ample** # of Stories: 1 Roof Type: Built-Up Retail Space: TBD Roof Age: 2000 Building SF: 7,854 Building Age: 2000 40 - shared Park Spaces: Ceiling Height: 18'-20' Park Surface: Concrete