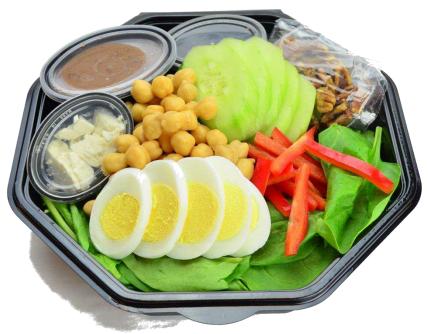

# L7 Spinach with Feta Salad

#### **Chef's Notes:**

Since Salad is larger, it is recommended that 4 oz. of dressing is portioned.

Single Compartment box is used to insure "Larger Entrée Sized" salad is delivered.

| Item |
|------|
| L7   |

### **Suggested Packaging**

| Item                              | Specifics                                                              |
|-----------------------------------|------------------------------------------------------------------------|
| 9 inch Octagon or Round Container | Hinged Lid with 1 compartment that completely seal when lid is closed. |
| 4 oz. container with Lid          | Portion cup with lid that seals completely.                            |
| 2 oz. container with Lid          | Portion cup with lid that seals completely.                            |
| Cutlery Pack                      | Plastic cutlery that includes fork, knife, spoon and large napkin.     |
| Small Zip-Lock Bag                | For portioning sugared nuts                                            |