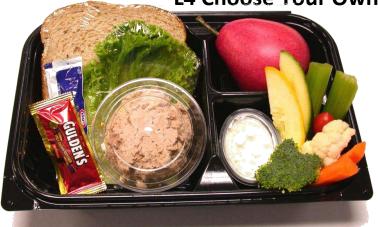

### **L4 Choose Your Own Deli Sandwich**

#### **Chef's Notes:**

Pre-Built Sandwich is cut in half and each half wrapped separately to insure freshness.

Whole Fruit should be washed; stickers removed and ready to eat.

Please limit the hand fruit selections to: Apples, Oranges, Nectarines and Pears.

| Item | Main Course                                                                                                                                                                                                                                                                                                                                                                                                                                            | Crew Side Choices (2 per meal)                                                                                                                                                                                                                                                                                                                                                                                                                                                                                            |
|------|--------------------------------------------------------------------------------------------------------------------------------------------------------------------------------------------------------------------------------------------------------------------------------------------------------------------------------------------------------------------------------------------------------------------------------------------------------|---------------------------------------------------------------------------------------------------------------------------------------------------------------------------------------------------------------------------------------------------------------------------------------------------------------------------------------------------------------------------------------------------------------------------------------------------------------------------------------------------------------------------|
| L4   | Choose your own Sandwich Options Include: a. Chicken Salad with Whole Wheat b. Italian Hoagie on Hoagie Roll c. Tuna Sandwich with Whole Wheat  Components of the Main Entrée include:  Bread (as per selection)  Meat − 4 oz. (as per selection)  Cheese − 1 oz. (as per selection)  Lettuce Leaf − 1 ea.  Mayonnaise and Mustard packets  Sandwich B is prebuilt while A and C are sent "Bulk" to which the crew will assemble. (See "Chef's Notes") | <ul> <li>Chef's Choice</li> <li>Sliced Cheese/Crackers (No Saltines)</li> <li>Mini Crudité/Dip</li> <li>Hummus and Pita Chips</li> <li>Whole Fruit</li> <li>Sliced Fruit (2 Varieties Minimum)</li> <li>Chips</li> <li>Greek Yogurt (plain)</li> <li>Cookie or Brownie</li> <li>None</li> <li>Components of the Italian Hoagie</li> <li>Sliced: Salami, Ham, Provolone,</li> <li>Chopped Olives, Roasted Red Peppers, Pepperoncini</li> <li>Sliced Tomatoes</li> <li>Italian Dressing PC</li> <li>Leaf Lettuce</li> </ul> |

### **Suggested Packaging**

| Item                       | Specifics                                                               |  |
|----------------------------|-------------------------------------------------------------------------|--|
| 3 compartment Box          | Hinged Lid with 3 compartments that completely seal when lid is closed. |  |
| Cutlery Pack               | Plastic cutlery that includes fork, knife, spoon and large napkin.      |  |
| 6 oz. Portion Cup with Lid | For the Tuna & Chicken Salad Sandwich Options                           |  |