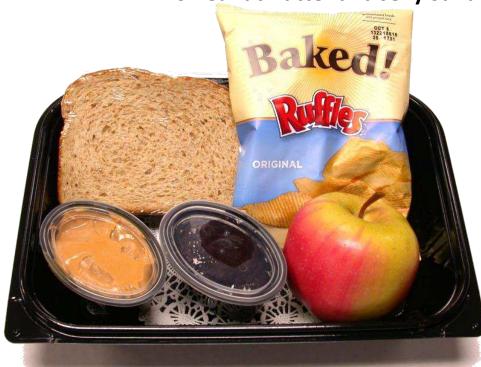

### **L6 Peanut Butter and Jelly Sandwich**

#### **Chef's Notes:**

Whole Fruit should be washed; stickers removed and ready to eat.

Please limit the hand fruit selections to: Apples, Oranges, Nectarines and Pears.

| Item | Main Course                                                                                                                                                                                                                                                                                                                             | Crew Side Choices (2 per meal)                                                                                                                                                                                                                                                                  |
|------|-----------------------------------------------------------------------------------------------------------------------------------------------------------------------------------------------------------------------------------------------------------------------------------------------------------------------------------------|-------------------------------------------------------------------------------------------------------------------------------------------------------------------------------------------------------------------------------------------------------------------------------------------------|
| L6   | Peanut Butter and Jelly Sandwich Bread Options Include: a. Whole Wheat b. Multigrain c. White  Components of the Main Entrée include: > 2 slices of Bread (as per selection), wrapped in plastic or placed in zip-lock. > Portion cup of 3 oz. of Peanut Butter > Portion cup of 3 oz. of Jelly  Do Not Combine Peanut Butter and Jelly | <ul> <li>Chef's Choice</li> <li>Sliced Cheese/Crackers (No Saltines)</li> <li>Mini Crudité/Dip</li> <li>Hummus and Pita Chips</li> <li>Whole Fruit</li> <li>Sliced Fruit (2 Varieties Minimum)</li> <li>Chips</li> <li>Greek Yogurt (plain)</li> <li>Cookie or Brownie</li> <li>None</li> </ul> |
|      | in the same portion cup.                                                                                                                                                                                                                                                                                                                |                                                                                                                                                                                                                                                                                                 |

### **Suggested Packaging**

| Item                     | Specifics                                                              |
|--------------------------|------------------------------------------------------------------------|
| 1 compartment Box        | Hinged Lid with 1 compartment that completely seal when lid is closed. |
| 4 oz. container with Lid | Portion cup with lid that seals completely.                            |
| Cutlery Pack             | Plastic cutlery that includes fork, knife, spoon and large napkin.     |