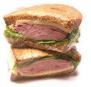

### **L3 Choose Your Wrap**

#### **Chef's Notes:**

Sandwich is cut and halves are wrapped separately to easily identify sandwich while still in the

Wrap should consist of lettuce, tomato and requested deli meat and cheese.

Whole Fruit should be washed; stickers removed and ready to eat.

Please limit the hand fruit selections to: Apples, Oranges, Nectarines and Pears.

| Item                | Main Course                                                                                                                                                                                                                                                                          | Crew Side Choices (2 per meal)                                                                                                                                                                                                                                                                  |
|---------------------|--------------------------------------------------------------------------------------------------------------------------------------------------------------------------------------------------------------------------------------------------------------------------------------|-------------------------------------------------------------------------------------------------------------------------------------------------------------------------------------------------------------------------------------------------------------------------------------------------|
| L3                  | Tortilla Wrap  Options Include:  a. Roast Beef and Cheddar  b. Ham and Swiss c. Grilled Chicken Club  Components of the Main Entrée include: Sandwich Wrap made from 12 inch tortilla and filled with 4 oz. of deli meat, 1 oz. of cheese with other fillings in the "Chef's Notes". | <ul> <li>Chef's Choice</li> <li>Sliced Cheese/Crackers (No Saltines)</li> <li>Mini Crudité/Dip</li> <li>Hummus and Pita Chips</li> <li>Whole Fruit</li> <li>Sliced Fruit (2 Varieties Minimum)</li> <li>Chips</li> <li>Greek Yogurt (plain)</li> <li>Cookie or Brownie</li> <li>None</li> </ul> |
|                     | *Grilled Chicken Club: Grilled Chicken (sliced in strips), Lettuce, Tomato and Bacon (see photo)                                                                                                                                                                                     |                                                                                                                                                                                                                                                                                                 |
|                     | Mayonnaise and Mustard packets                                                                                                                                                                                                                                                       |                                                                                                                                                                                                                                                                                                 |
| Suggested Packaging |                                                                                                                                                                                                                                                                                      |                                                                                                                                                                                                                                                                                                 |

| Item | Main Course                                                                                                                                                                                                                                                                                                                                                                                                                                            | Crew Side Choices (2 per meal)                                                                                                                                                                                                                                                                                                                                                                                                                                                                                            |
|------|--------------------------------------------------------------------------------------------------------------------------------------------------------------------------------------------------------------------------------------------------------------------------------------------------------------------------------------------------------------------------------------------------------------------------------------------------------|---------------------------------------------------------------------------------------------------------------------------------------------------------------------------------------------------------------------------------------------------------------------------------------------------------------------------------------------------------------------------------------------------------------------------------------------------------------------------------------------------------------------------|
| L4   | Choose your own Sandwich Options Include: a. Chicken Salad with Whole Wheat b. Italian Hoagie on Hoagie Roll c. Tuna Sandwich with Whole Wheat  Components of the Main Entrée include:  Bread (as per selection)  Meat − 4 oz. (as per selection)  Cheese − 1 oz. (as per selection)  Lettuce Leaf − 1 ea.  Mayonnaise and Mustard packets  Sandwich B is prebuilt while A and C are sent "Bulk" to which the crew will assemble. (See "Chef's Notes") | <ul> <li>Chef's Choice</li> <li>Sliced Cheese/Crackers (No Saltines)</li> <li>Mini Crudité/Dip</li> <li>Hummus and Pita Chips</li> <li>Whole Fruit</li> <li>Sliced Fruit (2 Varieties Minimum)</li> <li>Chips</li> <li>Greek Yogurt (plain)</li> <li>Cookie or Brownie</li> <li>None</li> <li>Components of the Italian Hoagie</li> <li>Sliced: Salami, Ham, Provolone,</li> <li>Chopped Olives, Roasted Red Peppers, Pepperoncini</li> <li>Sliced Tomatoes</li> <li>Italian Dressing PC</li> <li>Leaf Lettuce</li> </ul> |