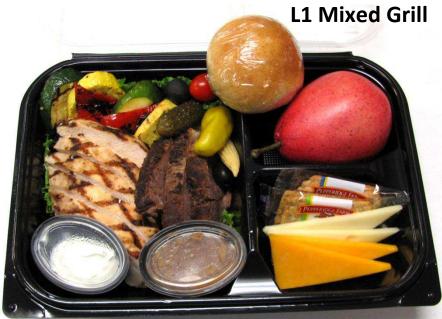

#### **Chef's Notes:**

This meal is designed to be cold and the Main Course contains components of:

- Grilled Chicken
- Grilled Beef
- Grilled Salmon
- Condiments of
  - Horseradish Sauce BBQ Sauce

Whole Fruit should be washed; stickers removed and ready to eat.

Please limit the hand fruit selections to: Apples, Oranges, Nectarines and Pears.

| Item | Main Course                                                                                                                                                                                                                                                                                      | Crew Side Choices (2 per meal)                                                                                                                                                                                                                                                                  |
|------|--------------------------------------------------------------------------------------------------------------------------------------------------------------------------------------------------------------------------------------------------------------------------------------------------|-------------------------------------------------------------------------------------------------------------------------------------------------------------------------------------------------------------------------------------------------------------------------------------------------|
| L1   | <ul> <li>A. Chicken and Beef</li> <li>B. Chicken and Salmon</li> <li>Components of main entrée include:</li> <li>6 oz. of Protein</li> <li>4 oz. of Grilled Vegetables</li> <li>Dinner Roll</li> <li>Appropriate Condiments and Garnish</li> <li>Horseradish Sauce</li> <li>BBQ Sauce</li> </ul> | <ul> <li>Chef's Choice</li> <li>Sliced Cheese/Crackers (No Saltines)</li> <li>Mini Crudité/Dip</li> <li>Hummus and Pita Chips</li> <li>Whole Fruit</li> <li>Sliced Fruit (2 Varieties Minimum)</li> <li>Chips</li> <li>Greek Yogurt (plain)</li> <li>Cookie or Brownie</li> <li>None</li> </ul> |

#### **Suggested Packaging**

| Item                     | Specifics                                  |
|--------------------------|--------------------------------------------|
| 3 compartment Box        | Hinged Lid with 3 compartments that        |
| 3 compartment box        | completely seal when lid is closed.        |
| Cuttom: Dools            | Plastic cutlery that includes fork, knife, |
| Cutlery Pack             | spoon and large napkin.                    |
| 2 oz. container with Lid | Portion cup with lid that seals            |
| 2 02. container with Lid | completely.                                |