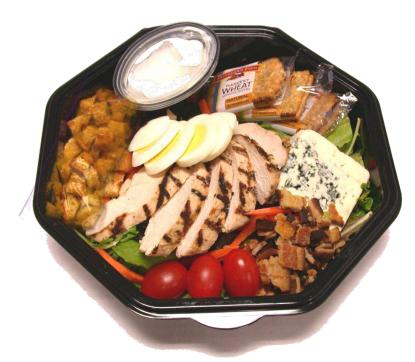

### L5 Cobb Salad

#### **Chef's Notes:**

Single Compartment box is used to insure "Larger Entrée Sized" salad is delivered.

Suggest keeping Bleu Cheese in Wedge form **Or** place crumbles in portion cup with lid so that it does not blend into the salad mix during

transportation.

Salad mix of 75% Romaine and 25% Field Greens are used to help support ingredients so that salad does not flatten from production to consumption.

| Item | Main Course                                                | Crew Options             |
|------|------------------------------------------------------------|--------------------------|
|      | Cobb Salad                                                 |                          |
|      | Components of Entrée Salad include:                        | Options include:         |
|      | • 8 oz. of Protein of Meats and Cheeses that includes:     |                          |
|      | <ul> <li>Grilled and Sliced Chicken</li> </ul>             | 4 oz. Dressing Selection |
|      | <ul> <li>Diced Bacon</li> </ul>                            |                          |
| L5   | <ul> <li>Bleu Cheese Wedge</li> </ul>                      | A: Ranch Dressing        |
| LJ   | (or portion cup with lid for crumbles)                     | (as presented in Photo)  |
|      | <ul> <li>Fresh, washed/cut Lettuce Mix</li> </ul>          | B: Balsamic Vinaigrette  |
|      | <ul> <li>Cherry or Grape Tomatoes</li> </ul>               | _                        |
|      | <ul> <li>Croutons (in zip-lock)</li> </ul>                 | C: Bleu Cheese Dressing  |
|      | Peeled Hard Boiled Egg                                     | D: Italian Dressing      |
|      | <ul> <li>Crackers, 2 packages of "non-saltines"</li> </ul> |                          |

### **Suggested Packaging**

| Item                              | Specifics                                   |
|-----------------------------------|---------------------------------------------|
| 9 inch Octagon or Round Container | Hinged Lid with 1 compartment that          |
|                                   | completely seal when lid is closed.         |
| 4 oz. container with Lid          | Portion cup with lid that seals completely. |
| Cutlery Pack                      | Plastic cutlery that includes fork, knife,  |
|                                   | spoon and large napkin.                     |