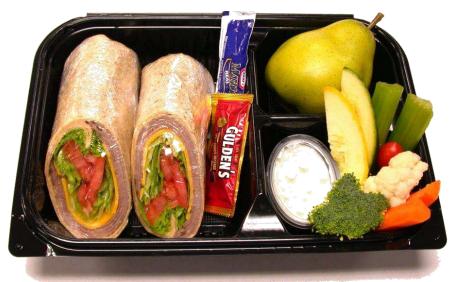

#### **Chef's Notes:**

Sandwich is cut and halves are wrapped separately to easily identify sandwich while still in the

Wrap should consist of lettuce, tomato and requested deli meat and cheese.

Whole Fruit should be washed; stickers removed and ready to eat.

Please limit the hand fruit selections to: Apples, Oranges, Nectarines and Pears.

| Item                | Main Course                                                                                                                                                                                                                                                                          | Crew Side Choices (2 per meal)                                                                                                                                                                                                                                                                  |
|---------------------|--------------------------------------------------------------------------------------------------------------------------------------------------------------------------------------------------------------------------------------------------------------------------------------|-------------------------------------------------------------------------------------------------------------------------------------------------------------------------------------------------------------------------------------------------------------------------------------------------|
| L3                  | Tortilla Wrap  Options Include:  a. Roast Beef and Cheddar  b. Ham and Swiss c. Grilled Chicken Club  Components of the Main Entrée include: Sandwich Wrap made from 12 inch tortilla and filled with 4 oz. of deli meat, 1 oz. of cheese with other fillings in the "Chef's Notes". | <ul> <li>Chef's Choice</li> <li>Sliced Cheese/Crackers (No Saltines)</li> <li>Mini Crudité/Dip</li> <li>Hummus and Pita Chips</li> <li>Whole Fruit</li> <li>Sliced Fruit (2 Varieties Minimum)</li> <li>Chips</li> <li>Greek Yogurt (plain)</li> <li>Cookie or Brownie</li> <li>None</li> </ul> |
|                     | *Grilled Chicken Club: Grilled Chicken (sliced in strips), Lettuce, Tomato and Bacon (see photo)                                                                                                                                                                                     |                                                                                                                                                                                                                                                                                                 |
|                     | Mayonnaise and Mustard packets                                                                                                                                                                                                                                                       |                                                                                                                                                                                                                                                                                                 |
| Suggested Packaging |                                                                                                                                                                                                                                                                                      |                                                                                                                                                                                                                                                                                                 |

| Item                     | Specifics                                                  |
|--------------------------|------------------------------------------------------------|
| 3 compartment Box        | Hinged Lid with 3 compartments that completely seal when   |
| 3 compartment box        | lid is closed.                                             |
| 2 oz. container with Lid | Portion cup with lid that seals completely.                |
| Cutlon, Dock             | Plastic cutlery that includes fork, knife, spoon and large |
| Cutlery Pack             | napkin.                                                    |