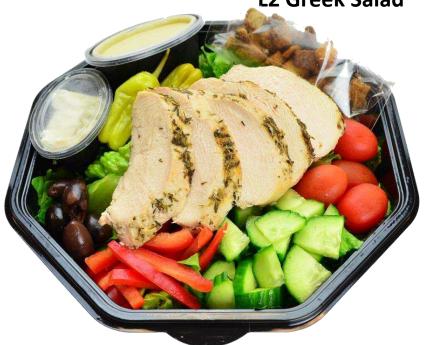

#### **Chef's Notes:**

Single Compartment box is used to insure "Larger Entrée Sized" salad is delivered.

Salad mix of 75% Romaine and 25% Field Greens are used to help support ingredients so that salad does not flatten from production to consumption.

| Item | Main Course                                                                                                                                                                                                                                     | Crew Options                                                               |
|------|-------------------------------------------------------------------------------------------------------------------------------------------------------------------------------------------------------------------------------------------------|----------------------------------------------------------------------------|
|      | Greek Salad                                                                                                                                                                                                                                     |                                                                            |
|      | <ul> <li>Components of Greek Salad include:</li> <li>Protein Selection, Grilled 6oz.</li> <li>Fresh, washed/cut Lettuce Mix</li> <li>Cherry or Grape Tomatoes</li> </ul>                                                                        | Options include:  6 oz. Protein Selection                                  |
| L2   | <ul> <li>Croutons (in zip-lock)</li> <li>Feta Crumbles (2oz. Portion Cup)</li> <li>Olives, Kalamata</li> <li>Cucumber, Diced</li> <li>Pepperoncini's</li> <li>Greek Dressing (4 oz.)</li> <li>Crackers, 2 packages of "non-saltines"</li> </ul> | A: Grilled Chicken (as presented in Photo) B: Grilled Salmon C: No Protein |

### **Suggested Packaging**

| Item                              | Specifics                                   |
|-----------------------------------|---------------------------------------------|
| 9 inch Octagon or Round Container | Hinged Lid with 1 compartment that          |
| 3 men octagon of Round container  | completely seal when lid is closed.         |
| 4 oz. container with Lid          | Portion cup with lid that seals completely. |
| Cuttom Book                       | Plastic cutlery that includes fork, knife,  |
| Cutlery Pack                      | spoon and large napkin.                     |