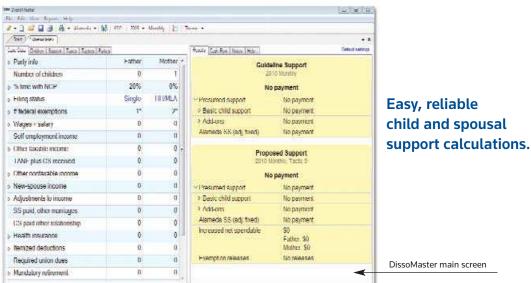

### **Child and Spousal Support**

### **Calculation Software**

- Calculates guideline child and spousal support
- Converts gross income to guideline net income
- Displays alternate settlements meeting user-specified goals
- Open multiple cases at once in DissoMaster's new tabbed format

DissoMaster is well known for its accuracy. A CPA firm reviews DissoMaster calculations every year to ensure that accuracy.

Updating throughout the year also ensures that calculations stay accurate. You will receive an updated CD each year, as well as mid-year updates each time a statutory or other change affects child or spousal support calculations. Sign up for our email notifications to get alerts when updates are released.