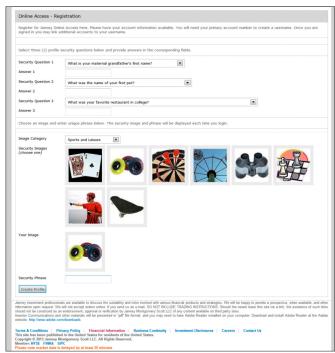

## **Step 3:** Complete the Registration form and click "Continue".

**Step 4.** Complete three security questions, select an image, and provide a phrase to complete your security settings.

**Done.** Your registration is complete.