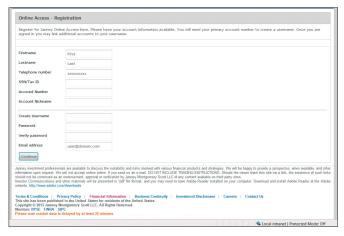

## **Step 3:** Complete the Registration form and click "Continue".

**Step 4.** Complete three security questions, select an image, and provide a phrase to complete your security settings.

**Done.** Your registration is complete.