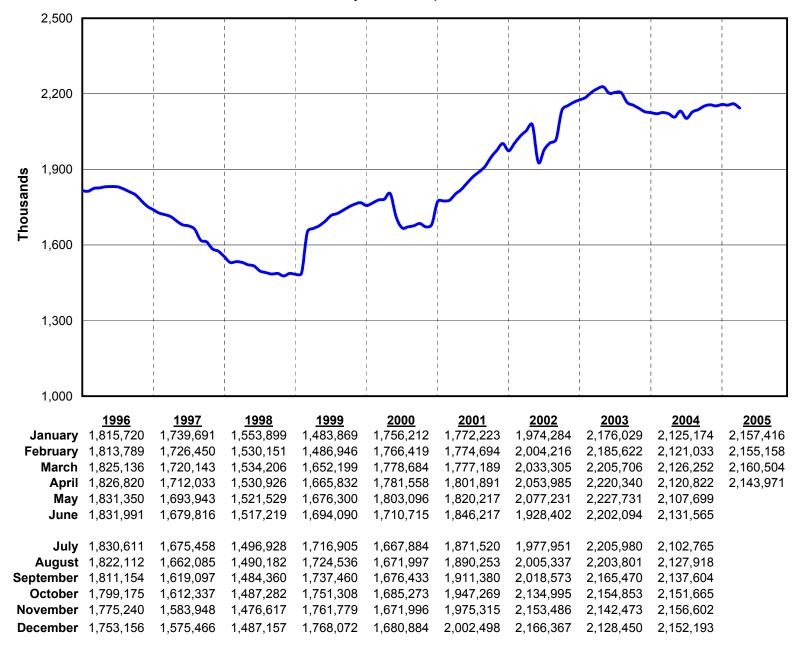

# All Aids Cases, Persons and Expenditures April 2005

|                                    | CalWORKs                       | General<br>Relief              | Refugee                     | CAPI                        | Medical<br>Assistance<br>Only <sup>(a)</sup> | Food Stamps                   | In-Home<br>Supportive<br>Services | Unduplicated<br>Caseload<br>All Aids <sup>(b)</sup> |
|------------------------------------|--------------------------------|--------------------------------|-----------------------------|-----------------------------|----------------------------------------------|-------------------------------|-----------------------------------|-----------------------------------------------------|
| Cases                              | 166,918                        | 64,630                         | 405                         | 2,705                       | 542,201                                      | 284,040                       | 145,555                           | 974,072                                             |
| Persons                            | 409,394                        | 65,309                         | 453                         | 2,705                       | 1,346,964                                    | 665,689                       | 145,555                           | 2,143,971                                           |
| Expenditures<br>(millions)         | \$ 91.12                       | \$ 13.10                       | \$ 0.15                     | \$ 2.02                     |                                              | \$ 70.84                      | \$ 104.36                         | \$ 281.58                                           |
| Cost Per Case                      | \$ 545.90                      | \$ 202.69                      | \$ 370.61                   | \$ 745.69                   |                                              | \$ 249.39                     | \$ 716.95                         | \$ 289.07                                           |
|                                    |                                |                                | Com                         | parison with                | Prior Month                                  |                               |                                   |                                                     |
| Cases:                             |                                |                                |                             |                             |                                              |                               |                                   |                                                     |
| This month<br>Last month<br>Change | 166,918<br>167,606<br>-0.4 %   | 64,630<br>65,235<br>-0.9 %     | 405<br>403<br>0.5 %         | 2,705<br>2,768<br>-2.3%     | 542,201<br>547,162<br>-0.9%                  | 284,040<br>285,009<br>-0.3%   | 145,555<br>145,001<br>0.4 %       | 974,072<br>979,570<br>-0.6 %                        |
| Persons:                           |                                |                                |                             |                             |                                              |                               |                                   |                                                     |
| This month<br>Last month<br>Change | 409,394<br>411,982<br>-0.6 %   | 65,309<br>65,932<br>-0.9 %     | 453<br>437<br>3.7 %         | 2,705<br>2,768<br>-2.3%     | 1,346,964<br>1,361,840<br>-1.1%              | 665,689<br>667,068<br>-0.2%   | 145,555<br>145,001<br>0.4 %       | 2,143,971<br>2,160,504<br>-0.8 %                    |
| Expenditures:<br>(millions)        |                                |                                |                             |                             |                                              |                               |                                   |                                                     |
| This month<br>Last month<br>Change | \$ 91.12<br>\$ 91.64<br>-0.6 % | \$ 13.10<br>\$ 13.22<br>-0.9 % | \$ 0.15<br>\$ 0.15<br>0.3 % | \$ 2.02<br>\$ 2.10<br>-3.8% |                                              | \$ 70.84<br>\$ 71.41<br>-0.8% | \$ 104.36<br>\$ 113.15<br>-7.8%   | \$ 281.58<br>\$ 291.68<br>3.5 %                     |