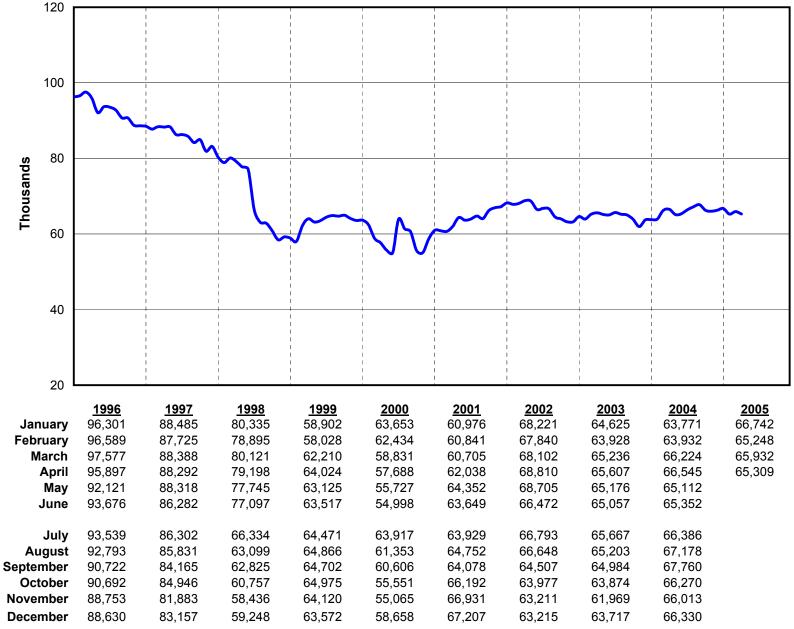

01                         | 22,080                            | 3,312                                                     | 18,768                            | 1,916                               | <u>194</u><br>62,641                               |

\* See page seven for IHSS terminations by office.

**Persons Aided - All Aids Combined** 

January 1996 to April 2005



NOTE: Effective July 2000, the data includes actual counts from LEADER districts. Data from May 1999 to June 2000 includes estimated LEADER counts.

# **Persons Aided - CalWORKs**

January 1996 to April 2005



NOTE: Effective July 2000, the data includes actual counts from LEADER districts. Data from May 1999 to June 2000 includes estimated LEADER counts.

**Persons Aided - General Relief** 

January 1996 to April 2005



NOTE: 1. Effective July 2000, the data includes actual counts from LEADER districts. Data from May 1999 to June 2000 includes estimated LEADER counts. 2. Includes refugees on GR.

# **Persons Aided - Refugee**

January 1996 to April 2005



NOTE: 1. Effective July 2000, the data includes actual counts from LEADER districts. Data from May 1999 to June 2000 includes estimated LEADER counts. 2. Person counts exclude refugees who time-expired from RRP/CalWORKs and RCA programs.

Back to Table of Contents

# **Persons Aided - CAPI\***

December 1998 to April 2005



\*The Cash Assistance Program for Immigrants (CAPI) began in December 1998.

**Persons Aided - Medical Assistance Only** 

January 1996 to April 2005



NOTE: 1. The increase in the caseload beginning March 1999 was a result of th