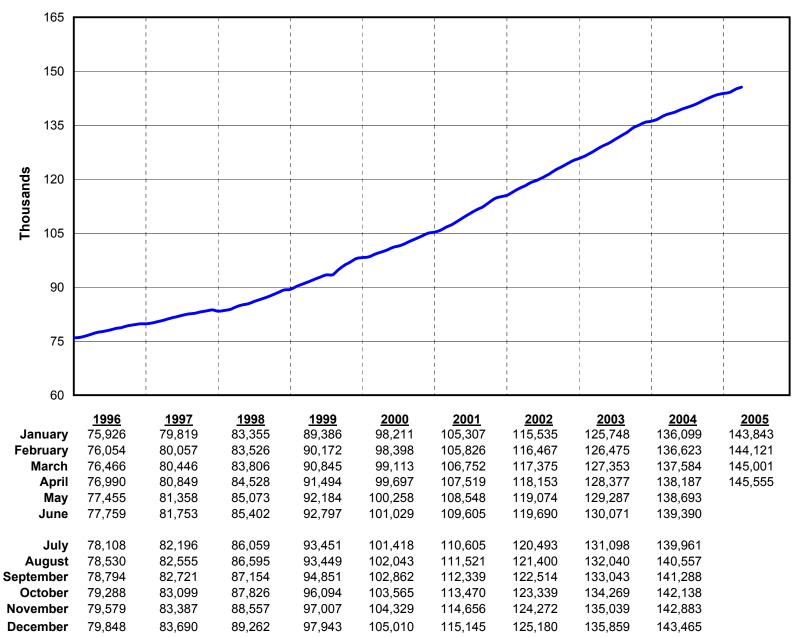

# All Aids Cases, Persons and Expenditures April 2005

|                                    | CalWORKs                       | General<br>Relief              | Refugee                     | CAPI                        | Medical<br>Assistance<br>Only <sup>(a)</sup> | Food Stamps                   | In-Home<br>Supportive<br>Services | Unduplicated<br>Caseload<br>All Aids <sup>(b)</sup> |
|------------------------------------|--------------------------------|--------------------------------|-----------------------------|-----------------------------|----------------------------------------------|-------------------------------|-----------------------------------|-----------------------------------------------------|
| Cases                              | 166,918                        | 64,630                         | 405                         | 2,705                       | 542,201                                      | 284,040                       | 145,555                           | 974,072                                             |
| Persons                            | 409,394                        | 65,309                         | 453                         | 2,705                       | 1,346,964                                    | 665,689                       | 145,555                           | 2,143,971                                           |
| Expenditures<br>(millions)         | \$ 91.12                       | \$ 13.10                       | \$ 0.15                     | \$ 2.02                     |                                              | \$ 70.84                      | \$ 104.36                         | \$ 281.58                                           |
| Cost Per Case                      | \$ 545.90                      | \$ 202.69                      | \$ 370.61                   | \$ 745.69                   |                                              | \$ 249.39                     | \$ 716.95                         | \$ 289.07                                           |
|                                    |                                |                                | Com                         | parison with                | Prior Month                                  |                               |                                   |                                                     |
| Cases:                             |                                |                                |                             |                             |                                              |                               |                                   |                                                     |
| This month<br>Last month<br>Change | 166,918<br>167,606<br>-0.4 %   | 64,630<br>65,235<br>-0.9 %     | 405<br>403<br>0.5 %         | 2,705<br>2,768<br>-2.3%     | 542,201<br>547,162<br>-0.9%                  | 284,040<br>285,009<br>-0.3%   | 145,555<br>145,001<br>0.4 %       | 974,072<br>979,570<br>-0.6 %                        |
| Persons:                           |                                |                                |                             |                             |                                              |                               |                                   |                                                     |
| This month<br>Last month<br>Change | 409,394<br>411,982<br>-0.6 %   | 65,309<br>65,932<br>-0.9 %     | 453<br>437<br>3.7 %         | 2,705<br>2,768<br>-2.3%     | 1,346,964<br>1,361,840<br>-1.1%              | 665,689<br>667,068<br>-0.2%   | 145,555<br>145,001<br>0.4 %       | 2,143,971<br>2,160,504<br>-0.8 %                    |
| Expenditures:<br>(millions)        |                                |                                |                             |                             |                                              |                               |                                   |                                                     |
| This month<br>Last month<br>Change | \$ 91.12<br>\$ 91.64<br>-0.6 % | \$ 13.10<br>\$ 13.22<br>-0.9 % | \$ 0.15<br>\$ 0.15<br>0.3 % | \$ 2.02<br>\$ 2.10<br>-3.8% |                                              | \$ 70.84<br>\$ 71.41<br>-0.8% | \$ 104.36<br>\$ 113.15<br>-7.8%   | \$ 281.58<br>\$ 291.68<br>3.5 %                     |