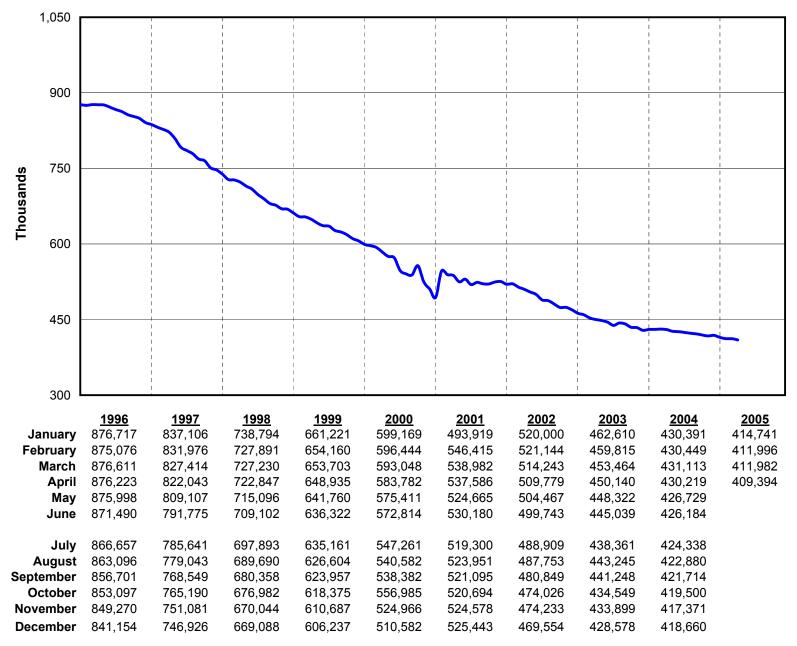

# All Aids Cases, Persons and Expenditures April 2005

|                                    | CalWORKs                       | General<br>Relief              | Refugee                     | CAPI                        | Medical<br>Assistance<br>Only <sup>(a)</sup> | Food Stamps                   | In-Home<br>Supportive<br>Services | Unduplicated<br>Caseload<br>All Aids <sup>(b)</sup> |
|------------------------------------|--------------------------------|--------------------------------|-----------------------------|-----------------------------|----------------------------------------------|-------------------------------|-----------------------------------|-----------------------------------------------------|
| Cases                              | 166,918                        | 64,630                         | 405                         | 2,705                       | 542,201                                      | 284,040                       | 145,555                           | 974,072                                             |
| Persons                            | 409,394                        | 65,309                         | 453                         | 2,705                       | 1,346,964                                    | 665,689                       | 145,555                           | 2,143,971                                           |
| Expenditures<br>(millions)         | \$ 91.12                       | \$ 13.10                       | \$ 0.15                     | \$ 2.02                     |                                              | \$ 70.84                      | \$ 104.36                         | \$ 281.58                                           |
| Cost Per Case                      | \$ 545.90                      | \$ 202.69                      | \$ 370.61                   | \$ 745.69                   |                                              | \$ 249.39                     | \$ 716.95                         | \$ 289.07                                           |
|                                    |                                |                                | Com                         | parison with                | Prior Month                                  |                               |                                   |                                                     |
| Cases:                             |                                |                                |                             |                             |                                              |                               |                                   |                                                     |
| This month<br>Last month<br>Change | 166,918<br>167,606<br>-0.4 %   | 64,630<br>65,235<br>-0.9 %     | 405<br>403<br>0.5 %         | 2,705<br>2,768<br>-2.3%     | 542,201<br>547,162<br>-0.9%                  | 284,040<br>285,009<br>-0.3%   | 145,555<br>145,001<br>0.4 %       | 974,072<br>979,570<br>-0.6 %                        |
| Persons:                           |                                |                                |                             |                             |                                              |                               |                                   |                                                     |
| This month<br>Last month<br>Change | 409,394<br>411,982<br>-0.6 %   | 65,309<br>65,932<br>-0.9 %     | 453<br>437<br>3.7 %         | 2,705<br>2,768<br>-2.3%     | 1,346,964<br>1,361,840<br>-1.1%              | 665,689<br>667,068<br>-0.2%   | 145,555<br>145,001<br>0.4 %       | 2,143,971<br>2,160,504<br>-0.8 %                    |
| Expenditures:<br>(millions)        |                                |                                |                             |                             |                                              |                               |                                   |                                                     |
| This month<br>Last month<br>Change | \$ 91.12<br>\$ 91.64<br>-0.6 % | \$ 13.10<br>\$ 13.22<br>-0.9 % | \$ 0.15<br>\$ 0.15<br>0.3 % | \$ 2.02<br>\$ 2.10<br>-3.8% |                                              | \$ 70.84<br>\$ 71.41<br>-0.8% | \$ 104.36<br>\$ 113.15<br>-7.8%   | \$ 281.58<br>\$ 291.68<br>3.5 %                     |