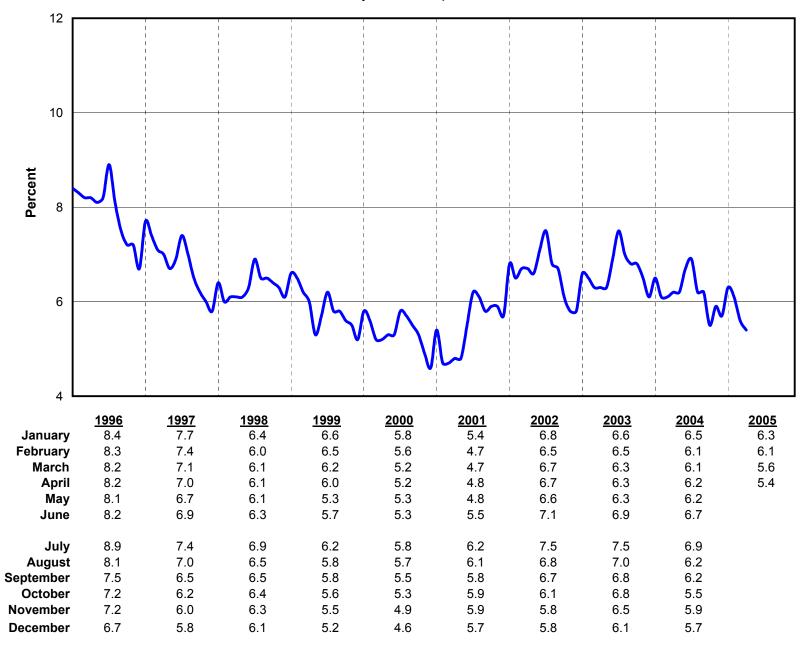

# All Aids Cases, Persons and Expenditures April 2005

|                                    | CalWORKs                       | General<br>Relief              | Refugee                     | CAPI                        | Medical<br>Assistance<br>Only <sup>(a)</sup> | Food Stamps                   | In-Home<br>Supportive<br>Services | Unduplicated<br>Caseload<br>All Aids <sup>(b)</sup> |
|------------------------------------|--------------------------------|--------------------------------|-----------------------------|-----------------------------|----------------------------------------------|-------------------------------|-----------------------------------|-----------------------------------------------------|
| Cases                              | 166,918                        | 64,630                         | 405                         | 2,705                       | 542,201                                      | 284,040                       | 145,555                           | 974,072                                             |
| Persons                            | 409,394                        | 65,309                         | 453                         | 2,705                       | 1,346,964                                    | 665,689                       | 145,555                           | 2,143,971                                           |
| Expenditures<br>(millions)         | \$ 91.12                       | \$ 13.10                       | \$ 0.15                     | \$ 2.02                     |                                              | \$ 70.84                      | \$ 104.36                         | \$ 281.58                                           |
| Cost Per Case                      | \$ 545.90                      | \$ 202.69                      | \$ 370.61                   | \$ 745.69                   |                                              | \$ 249.39                     | \$ 716.95                         | \$ 289.07                                           |
|                                    |                                |                                | Com                         | parison with                | Prior Month                                  |                               |                                   |                                                     |
| Cases:                             |                                |                                |                             |                             |                                              |                               |                                   |                                                     |
| This month<br>Last month<br>Change | 166,918<br>167,606<br>-0.4 %   | 64,630<br>65,235<br>-0.9 %     | 405<br>403<br>0.5 %         | 2,705<br>2,768<br>-2.3%     | 542,201<br>547,162<br>-0.9%                  | 284,040<br>285,009<br>-0.3%   | 145,555<br>145,001<br>0.4 %       | 974,072<br>979,570<br>-0.6 %                        |
| Persons:                           |                                |                                |                             |                             |                                              |                               |                                   |                                                     |
| This month<br>Last month<br>Change | 409,394<br>411,982<br>-0.6 %   | 65,309<br>65,932<br>-0.9 %     | 453<br>437<br>3.7 %         | 2,705<br>2,768<br>-2.3%     | 1,346,964<br>1,361,840<br>-1.1%              | 665,689<br>667,068<br>-0.2%   | 145,555<br>145,001<br>0.4 %       | 2,143,971<br>2,160,504<br>-0.8 %                    |
| Expenditures:<br>(millions)        |                                |                                |                             |                             |                                              |                               |                                   |                                                     |
| This month<br>Last month<br>Change | \$ 91.12<br>\$ 91.64<br>-0.6 % | \$ 13.10<br>\$ 13.22<br>-0.9 % | \$ 0.15<br>\$ 0.15<br>0.3 % | \$ 2.02<br>\$ 2.10<br>-3.8% |                                              | \$ 70.84<br>\$ 71.41<br>-0.8% | \$ 104.36<br>\$ 113.15<br>-7.8%   | \$ 281.58<br>\$ 291.68<br>3.5 %                     |