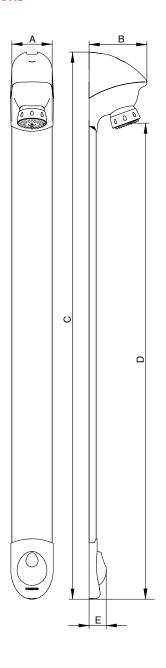

#### **Dimensions**

| Model   | Α  | В   | С    | D    | E  |
|---------|----|-----|------|------|----|
| DL400SE | 80 | 115 | 1090 | 2100 | 34 |

All dimensions shown in mm unless otherwise stated