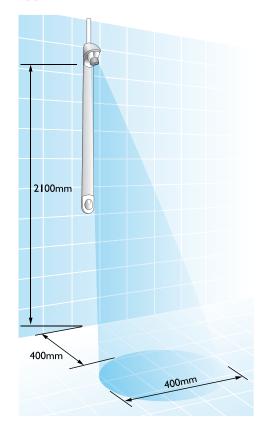

# **Typical Installation**

#### **Dimensions**

| Model   | Α  | В   | С    | D    | E  |
|---------|----|-----|------|------|----|
| DL400SE | 80 | 115 | 1090 | 2100 | 34 |

All dimensions shown in mm unless otherwise stated