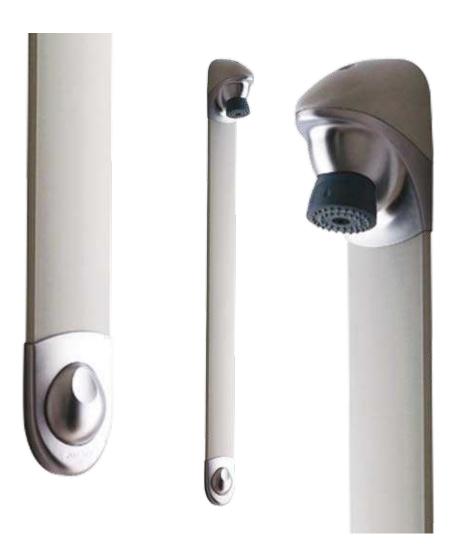

# **Description**

A self contained one piece timeflow shower panel, with an anti-scale shower head, incorporating a 10lpm flow regulator, comes complete with all necessary wall mounting fittings. The panel comes in a grey aluminium finish and has a specially designed ergonomic push button for easy operation. The panel's low profile and quick installation make it ideal for group showering installations.

#### **Product Codes**

PANL 400 000 DL400 SE Exposed panel top inlet 15mm
PANL 400 020 DL400 SE Exposed panel back inlet ½"MBSP