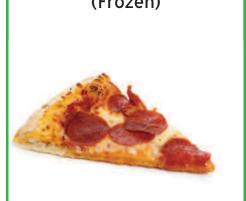

Self - Study Module (SSM)

| Name . | Date |  |
|--------|------|--|
|        |      |  |

**Instructions:** Match the food to the right price.

| Breakfast                                                                                                                                                   | ¢ amazumt                                              |
|-------------------------------------------------------------------------------------------------------------------------------------------------------------|--------------------------------------------------------|
| Diedkiast                                                                                                                                                   | \$ amount                                              |
| 2 eggs and 2 slices whole wheat toast                                                                                                                       | .66                                                    |
| 1 oz cheerios (store brand) and 8 oz milk                                                                                                                   | 1.01                                                   |
| 2 oz granola and 4 oz yogurt<br>1 fast food breakfast sandwich                                                                                              | .65<br>.96                                             |
| riast 1000 breaklast salluwich                                                                                                                              | .96                                                    |
| Lunch                                                                                                                                                       | \$ amount                                              |
| 1 peanut butter and jelly sandwich                                                                                                                          | 1.00                                                   |
| 4 oz canned chili, 2 slices whole wheat bread                                                                                                               | .54                                                    |
| 1 bean burrito (pre-packaged)                                                                                                                               | .70                                                    |
|                                                                                                                                                             |                                                        |
|                                                                                                                                                             |                                                        |
| Dinner                                                                                                                                                      | \$ amount                                              |
| <b>Dinner</b> spaghetti (1 cup pasta, 1/2 cup sauce)                                                                                                        | \$ amount                                              |
| spaghetti (1 cup pasta, 1/2 cup sauce)<br>1 slice of restaurant pizza                                                                                       | •                                                      |
| spaghetti (1 cup pasta, 1/2 cup sauce)                                                                                                                      | 3.83                                                   |
| spaghetti (1 cup pasta, 1/2 cup sauce)<br>1 slice of restaurant pizza                                                                                       | 3.83<br>.72                                            |
| spaghetti (1 cup pasta, 1/2 cup sauce)<br>1 slice of restaurant pizza<br>4 oz meatloaf                                                                      | 3.83<br>.72                                            |
| spaghetti (1 cup pasta, 1/2 cup sauce)<br>1 slice of restaurant pizza                                                                                       | 3.83<br>.72                                            |
| spaghetti (1 cup pasta, 1/2 cup sauce)<br>1 slice of restaurant pizza<br>4 oz meatloaf                                                                      | 3.83<br>.72<br>1.00                                    |
| spaghetti (1 cup pasta, 1/2 cup sauce) 1 slice of restaurant pizza 4 oz meatloaf  Snack  peanut butter crackers 1 fast food dollar menu snack               | 3.83<br>.72<br>1.00<br>\$ amount<br>1.01<br>.44        |
| spaghetti (1 cup pasta, 1/2 cup sauce) 1 slice of restaurant pizza 4 oz meatloaf  Snack  peanut butter crackers 1 fast food dollar menu snack string cheese | 3.83<br>.72<br>1.00<br>\$ amount<br>1.01<br>.44<br>.24 |
| spaghetti (1 cup pasta, 1/2 cup sauce) 1 slice of restaurant pizza 4 oz meatloaf  Snack  peanut butter crackers 1 fast food dollar menu snack               | 3.83<br>.72<br>1.00<br>\$ amount<br>1.01<br>.44        |

#### Most expensive is in bold

| Breakfast                                                                                                                                                                   | \$ amount                          |
|-----------------------------------------------------------------------------------------------------------------------------------------------------------------------------|------------------------------------|
| 2 eggs and 2 slices whole wheat toast<br>1 oz cheerios (store brand) and 8 oz milk<br>2 oz granola and 4 oz yogurt<br>1 fast food breakfast sandwich                        | .65<br>.66<br>.96<br><b>\$1.01</b> |
| Lunch                                                                                                                                                                       | \$ amount                          |
| 1 peanut butter and jelly sandwich (1 oz peanut butter, 1 oz jelly, 2 slices whole wheat bread) 4 oz canned chili, 2 slices whole wheat bread 1 bean burrito (pre-packaged) | .54<br>.70<br><b>\$1.00</b>        |
| Dinner                                                                                                                                                                      | \$ amount                          |
|                                                                                                                                                                             | <b>Q</b> dilloulit                 |
| spaghetti (1 cup pasta, 1/2 cup sauce)  1 slice of restaurant pizza  4 oz meatloaf                                                                                          | .72<br><b>\$3.83</b><br>1.00       |
| spaghetti (1 cup pasta, 1/2 cup sauce)  1 slice of restaurant pizza                                                                                                         | .72<br><b>\$3.83</b>               |

### **Dinner**

Stir Fry (Homemade)

Fried Chicken (Fast Food)

Pizza (Frozen)

Pizza (Take and bake)