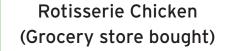

### **Dinner**

Stir Fry (Homemade)

Fried Chicken (Fast Food)

Pizza (Frozen)

Pizza (Take and bake)