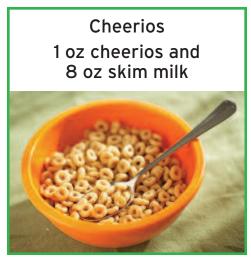

Self - Study Module (SSM)

| Name . | Date |  |
|--------|------|--|
|        |      |  |

**Instructions:** Match the food to the right price.

| Breakfast                                                                                                                                                   | ¢ amazumt                                              |
|-------------------------------------------------------------------------------------------------------------------------------------------------------------|--------------------------------------------------------|
| Diedkiast                                                                                                                                                   | \$ amount                                              |
| 2 eggs and 2 slices whole wheat toast                                                                                                                       | .66                                                    |
| 1 oz cheerios (store brand) and 8 oz milk                                                                                                                   | 1.01                                                   |
| 2 oz granola and 4 oz yogurt<br>1 fast food breakfast sandwich                                                                                              | .65<br>.96                                             |
| riast 1000 breaklast salluwich                                                                                                                              | .96                                                    |
| Lunch                                                                                                                                                       | \$ amount                                              |
| 1 peanut butter and jelly sandwich                                                                                                                          | 1.00                                                   |
| 4 oz canned chili, 2 slices whole wheat bread                                                                                                               | .54                                                    |
| 1 bean burrito (pre-packaged)                                                                                                                               | .70                                                    |
|                                                                                                                                                             |                                                        |
|                                                                                                                                                             |                                                        |
| Dinner                                                                                                                                                      | \$ amount                                              |
| <b>Dinner</b> spaghetti (1 cup pasta, 1/2 cup sauce)                                                                                                        | \$ amount                                              |
| spaghetti (1 cup pasta, 1/2 cup sauce)<br>1 slice of restaurant pizza                                                                                       | •                                                      |
| spaghetti (1 cup pasta, 1/2 cup sauce)                                                                                                                      | 3.83                                                   |
| spaghetti (1 cup pasta, 1/2 cup sauce)<br>1 slice of restaurant pizza                                                                                       | 3.83<br>.72                                            |
| spaghetti (1 cup pasta, 1/2 cup sauce)<br>1 slice of restaurant pizza<br>4 oz meatloaf                                                                      | 3.83<br>.72                                            |
| spaghetti (1 cup pasta, 1/2 cup sauce)<br>1 slice of restaurant pizza                                                                                       | 3.83<br>.72                                            |
| spaghetti (1 cup pasta, 1/2 cup sauce)<br>1 slice of restaurant pizza<br>4 oz meatloaf                                                                      | 3.83<br>.72<br>1.00                                    |
| spaghetti (1 cup pasta, 1/2 cup sauce) 1 slice of restaurant pizza 4 oz meatloaf  Snack  peanut butter crackers 1 fast food dollar menu snack               | 3.83<br>.72<br>1.00<br>\$ amount<br>1.01<br>.44        |
| spaghetti (1 cup pasta, 1/2 cup sauce) 1 slice of restaurant pizza 4 oz meatloaf  Snack  peanut butter crackers 1 fast food dollar menu snack string cheese | 3.83<br>.72<br>1.00<br>\$ amount<br>1.01<br>.44<br>.24 |
| spaghetti (1 cup pasta, 1/2 cup sauce) 1 slice of restaurant pizza 4 oz meatloaf  Snack  peanut butter crackers 1 fast food dollar menu snack               | 3.83<br>.72<br>1.00<br>\$ amount<br>1.01<br>.44        |

#### Most expensive is in bold

| Breakfast                                                                                                                                                                   | \$ amount                          |
|-----------------------------------------------------------------------------------------------------------------------------------------------------------------------------|------------------------------------|
| 2 eggs and 2 slices whole wheat toast<br>1 oz cheerios (store brand) and 8 oz milk<br>2 oz granola and 4 oz yogurt<br>1 fast food breakfast sandwich                        | .65<br>.66<br>.96<br><b>\$1.01</b> |
| Lunch                                                                                                                                                                       | \$ amount                          |
| 1 peanut butter and jelly sandwich (1 oz peanut butter, 1 oz jelly, 2 slices whole wheat bread) 4 oz canned chili, 2 slices whole wheat bread 1 bean burrito (pre-packaged) | .54<br>.70<br><b>\$1.00</b>        |
| Dinner                                                                                                                                                                      | \$ amount                          |
|                                                                                                                                                                             | <b>Q</b> dilloulit                 |
| spaghetti (1 cup pasta, 1/2 cup sauce)  1 slice of restaurant pizza  4 oz meatloaf                                                                                          | .72<br><b>\$3.83</b><br>1.00       |
| spaghetti (1 cup pasta, 1/2 cup sauce)  1 slice of restaurant pizza                                                                                                         | .72<br><b>\$3.83</b>               |