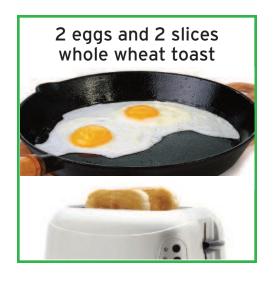

Self - Study Module (SSM)

| Name . | Date |  |
|--------|------|--|
|        |      |  |

**Instructions:** Match the food to the right price.

| Breakfast                                                                                                                                                   | ¢ amazumt                                              |
|-------------------------------------------------------------------------------------------------------------------------------------------------------------|--------------------------------------------------------|
| Diedkiast                                                                                                                                                   | \$ amount                                              |
| 2 eggs and 2 slices whole wheat toast                                                                                                                       | .66                                                    |
| 1 oz cheerios (store brand) and 8 oz milk                                                                                                                   | 1.01                                                   |
| 2 oz granola and 4 oz yogurt<br>1 fast food breakfast sandwich                                                                                              | .65<br>.96                                             |
| riast 1000 breaklast salluwich                                                                                                                              | .96                                                    |
| Lunch                                                                                                                                                       | \$ amount                                              |
| 1 peanut butter and jelly sandwich                                                                                                                          | 1.00                                                   |
| 4 oz canned chili, 2 slices whole wheat bread                                                                                                               | .54                                                    |
| 1 bean burrito (pre-packaged)                                                                                                                               | .70                                                    |
|                                                                                                                                                             |                                                        |
|                                                                                                                                                             |                                                        |
| Dinner                                                                                                                                                      | \$ amount                                              |
| <b>Dinner</b> spaghetti (1 cup pasta, 1/2 cup sauce)                                                                                                        | \$ amount                                              |
| spaghetti (1 cup pasta, 1/2 cup sauce)<br>1 slice of restaurant pizza                                                                                       | •                                                      |
| spaghetti (1 cup pasta, 1/2 cup sauce)                                                                                                                      | 3.83                                                   |
| spaghetti (1 cup pasta, 1/2 cup sauce)<br>1 slice of restaurant pizza                                                                                       | 3.83<br>.72                                            |
| spaghetti (1 cup pasta, 1/2 cup sauce)<br>1 slice of restaurant pizza<br>4 oz meatloaf                                                                      | 3.83<br>.72                                            |
| spaghetti (1 cup pasta, 1/2 cup sauce)<br>1 slice of restaurant pizza                                                                                       | 3.83<br>.72                                            |
| spaghetti (1 cup pasta, 1/2 cup sauce)<br>1 slice of restaurant pizza<br>4 oz meatloaf                                                                      | 3.83<br>.72<br>1.00                                    |
| spaghetti (1 cup pasta, 1/2 cup sauce) 1 slice of restaurant pizza 4 oz meatloaf  Snack  peanut butter crackers 1 fast food dollar menu snack               | 3.83<br>.72<br>1.00<br>\$ amount<br>1.01<br>.44        |
| spaghetti (1 cup pasta, 1/2 cup sauce) 1 slice of restaurant pizza 4 oz meatloaf  Snack  peanut butter crackers 1 fast food dollar menu snack string cheese | 3.83<br>.72<br>1.00<br>\$ amount<br>1.01<br>.44<br>.24 |
| spaghetti (1 cup pasta, 1/2 cup sauce) 1 slice of restaurant pizza 4 oz meatloaf  Snack  peanut butter crackers 1 fast food dollar menu snack               | 3.83<br>.72<br>1.00<br>\$ amount<br>1.01<br>.44        |

#### Most expensive is in bold

| Breakfast                                                                                                                                                                   | \$ amount                          |
|-----------------------------------------------------------------------------------------------------------------------------------------------------------------------------|------------------------------------|
| 2 eggs and 2 slices whole wheat toast<br>1 oz cheerios (store brand) and 8 oz milk<br>2 oz granola and 4 oz yogurt<br>1 fast food breakfast sandwich                        | .65<br>.66<br>.96<br><b>\$1.01</b> |
| Lunch                                                                                                                                                                       | \$ amount                          |
| 1 peanut butter and jelly sandwich (1 oz peanut butter, 1 oz jelly, 2 slices whole wheat bread) 4 oz canned chili, 2 slices whole wheat bread 1 bean burrito (pre-packaged) | .54<br>.70<br><b>\$1.00</b>        |
| Dinner                                                                                                                                                                      | \$ amount                          |
|                                                                                                                                                                             | <b>Q</b> dilloulit                 |
| spaghetti (1 cup pasta, 1/2 cup sauce)  1 slice of restaurant pizza  4 oz meatloaf                                                                                          | .72<br><b>\$3.83</b><br>1.00       |
| spaghetti (1 cup pasta, 1/2 cup sauce)  1 slice of restaurant pizza                                                                                                         | .72<br><b>\$3.83</b>               |