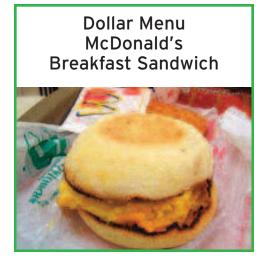

Self - Study Module (SSM)

| Name . | Date |  |
|--------|------|--|
|        |      |  |

**Instructions:** Match the food to the right price.

| Breakfast                                                                                                                                                   | ¢ amazumt                                              |
|-------------------------------------------------------------------------------------------------------------------------------------------------------------|--------------------------------------------------------|
| Diedkiast                                                                                                                                                   | \$ amount                                              |
| 2 eggs and 2 slices whole wheat toast                                                                                                                       | .66                                                    |
| 1 oz cheerios (store brand) and 8 oz milk                                                                                                                   | 1.01                                                   |
| 2 oz granola and 4 oz yogurt<br>1 fast food breakfast sandwich                                                                                              | .65<br>.96                                             |
| riast 1000 breaklast salluwich                                                                                                                              | .96                                                    |
| Lunch                                                                                                                                                       | \$ amount                                              |
| 1 peanut butter and jelly sandwich                                                                                                                          | 1.00                                                   |
| 4 oz canned chili, 2 slices whole wheat bread                                                                                                               | .54                                                    |
| 1 bean burrito (pre-packaged)                                                                                                                               | .70                                                    |
|                                                                                                                                                             |                                                        |
|                                                                                                                                                             |                                                        |
| Dinner                                                                                                                                                      | \$ amount                                              |
| <b>Dinner</b> spaghetti (1 cup pasta, 1/2 cup sauce)                                                                                                        | \$ amount                                              |
| spaghetti (1 cup pasta, 1/2 cup sauce)<br>1 slice of restaurant pizza                                                                                       | •                                                      |
| spaghetti (1 cup pasta, 1/2 cup sauce)                                                                                                                      | 3.83                                                   |
| spaghetti (1 cup pasta, 1/2 cup sauce)<br>1 slice of restaurant pizza                                                                                       | 3.83<br>.72                                            |
| spaghetti (1 cup pasta, 1/2 cup sauce)<br>1 slice of restaurant pizza<br>4 oz meatloaf                                                                      | 3.83<br>.72                                            |
| spaghetti (1 cup pasta, 1/2 cup sauce)<br>1 slice of restaurant pizza                                                                                       | 3.83<br>.72                                            |
| spaghetti (1 cup pasta, 1/2 cup sauce)<br>1 slice of restaurant pizza<br>4 oz meatloaf                                                                      | 3.83<br>.72<br>1.00                                    |
| spaghetti (1 cup pasta, 1/2 cup sauce) 1 slice of restaurant pizza 4 oz meatloaf  Snack  peanut butter crackers 1 fast food dollar menu snack               | 3.83<br>.72<br>1.00<br>\$ amount<br>1.01<br>.44        |
| spaghetti (1 cup pasta, 1/2 cup sauce) 1 slice of restaurant pizza 4 oz meatloaf  Snack  peanut butter crackers 1 fast food dollar menu snack string cheese | 3.83<br>.72<br>1.00<br>\$ amount<br>1.01<br>.44<br>.24 |
| spaghetti (1 cup pasta, 1/2 cup sauce) 1 slice of restaurant pizza 4 oz meatloaf  Snack  peanut butter crackers 1 fast food dollar menu snack               | 3.83<br>.72<br>1.00<br>\$ amount<br>1.01<br>.44        |

#### Most expensive is in bold

| Breakfast                                                                                                                                                                   | \$ amount                          |
|-----------------------------------------------------------------------------------------------------------------------------------------------------------------------------|------------------------------------|
| 2 eggs and 2 slices whole wheat toast<br>1 oz cheerios (store brand) and 8 oz milk<br>2 oz granola and 4 oz yogurt<br>1 fast food breakfast sandwich                        | .65<br>.66<br>.96<br><b>\$1.01</b> |
| Lunch                                                                                                                                                                       | \$ amount                          |
| 1 peanut butter and jelly sandwich (1 oz peanut butter, 1 oz jelly, 2 slices whole wheat bread) 4 oz canned chili, 2 slices whole wheat bread 1 bean burrito (pre-packaged) | .54<br>.70<br><b>\$1.00</b>        |
| Dinner                                                                                                                                                                      | \$ amount                          |
|                                                                                                                                                                             | <b>Q</b> dilloulit                 |
| spaghetti (1 cup pasta, 1/2 cup sauce)  1 slice of restaurant pizza  4 oz meatloaf                                                                                          | .72<br><b>\$3.83</b><br>1.00       |
| spaghetti (1 cup pasta, 1/2 cup sauce)  1 slice of restaurant pizza                                                                                                         | .72<br><b>\$3.83</b>               |