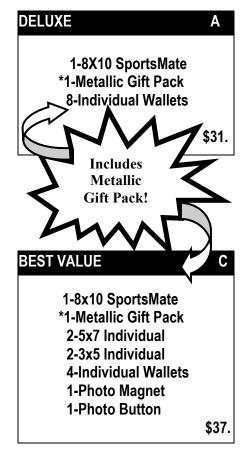

800.445.1189/410.644.7700 e-mail: answers@lifetouch.com

| Ξ.                      |                             |                    |       |  |
|-------------------------|-----------------------------|--------------------|-------|--|
| ircie package seieciion | Portrait Package Selections |                    |       |  |
|                         | Α                           | Deluxe             | \$31. |  |
|                         | В                           | Most Popular       | \$34. |  |
|                         | С                           | Best Value         | \$37. |  |
|                         | D                           | Starter Individual | \$28. |  |
| <u> </u>                | Е                           | Basic              | \$26. |  |
| 2                       | F                           | SportsMate         | \$20. |  |