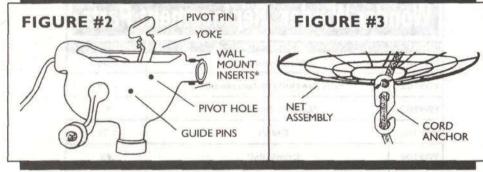

#### SEE FIGURE #2

4. If not installed, install yoke (with lettering toward the wheel) by inserting the yoke into the body as shown, angle the yoke a small amount and insert the pivot pin in one side of the body. Then twist the voke to move the opposite pivot pin into the other hole. The voke should now pivot freely back & forth

#### SEE FIGURE #3

5. Install the cord anchor to the bottom of the net assembly as shown. This illustration also shows the proper way to hook the extension cord into the cord anchor.

NOTE: You may have either a plastic or metal wall bracket. (See Figure A) IF USING PLASTIC BRACKET— See Steps 6 and 7. IF USING METAL BRACKET -- See Steps 6 and 8.

#### SEE FIGURE A & FIGURE #2

- 6. Mount the wall bracket at a convenient height for crank operation, and with enough clearance for the nylon bag to swing freely. The wall bracket MUST be mounted to a solid surface, such as a 2x4 stud.
- 7. Mount the PLASTIC wall bracket with arrow up (arrow can be seen inside of the wall bracket.) Line up the locking ears of the Wonder Winder® with the slots in the wall bracket. Insert the Wonder Winder®, push in and turn 1/4 turn so the bag hangs down.
- 8. Mount the METAL wall bracket in a vertical position (see Figure A) using the 2 screws provided. Install the 2 wall mount inserts (these are nylon bushings the Wonder Winder® will pivot on after inserting the wall mount pin) into the Wonder Winder® (see Figure 2). Install the end of the Wonder Winder® with the wall mounts into the wall bracket, then insert the wall mount pin through the wall bracket and the wall mount inserts. This will secure the Wonder Winder® to the wall bracket. There is a small hole (not shown) in the end of the wall mount pin. Install the hairpin clip through the hole. This will prevent the wall mount pin from coming out.