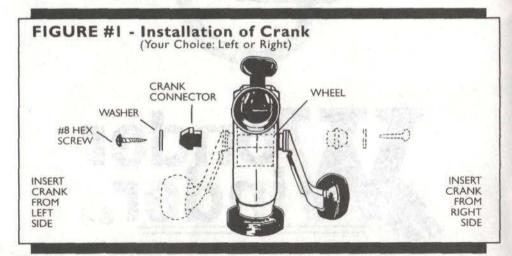

#### SEE FIGURE A & FIGURE #1

1. Determine whether you prefer to wind with the crank on the left or right side.

2. Place the drive wheel into the body, then install the bearings into the holes on the side of the body.

Insert the crank through the bearings, body and wheel.

3. To secure the crank, slide the crank connector over the square end of the crank. Fasten the crank connector with the #8 hex head screw and washer. DO NOT over tighten this screw or you will lock the drive wheel. If this occurs simply back off the screw 1/2 turn at a time until the drive wheel turns freely.