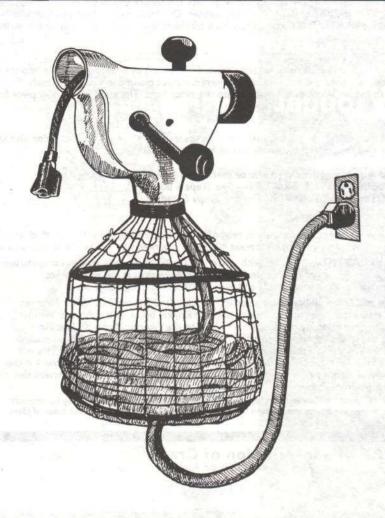

#### PLEASE REFER TO "FIGURE A" FOR A DETAILED DRAWING OF ALL COMPONENTS.

#### · AT LAST ·

A SIMPLE-TOUGH-FOOLPROOF WAY TO KEEP THAT LONG EXTENSION CORD FREE OF TWISTS AND KNOTS, AND TO HAVE IT NEATLY STORED AND READY TO USE.

Designed for wall mounting in your shop or garage, yet easily movable to other locations by using extra wall brackets available through Green Leaf, Inc®. The electric cord is without question the cheapest, most effective source of power. The greatest shortcoming of the electrical cord is that it is extremely troublesome to use. Long cords tend to get twisted and knotted; they often take longer to untangle and wind up than the time it takes to do the job that needs done. These troublesome factors have led to the proliferation of the cordless tools powered by gasoline engines or batteries. These tools cost more to buy and are less dependable to operate than the standard electric tool which does not need gas and oil, battery charging or tune-ups.