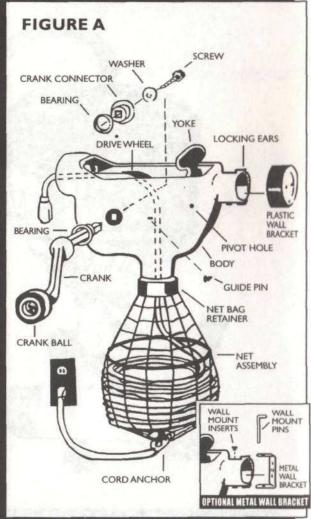

#### PLEASE REFER TO "FIGURE A" FOR A DETAILED DRAWING OF ALL COMPONENTS.

#### SEE FIGURE A & FIGURE #1

1. Determine whether you prefer to wind with the crank on the left or right side.

2. Place the drive wheel into the body, then install the bearings into the holes on the side of the body.

Insert the crank through the bearings, body and wheel.

3. To secure the crank, slide the crank connector over the square end of the crank. Fasten the crank connector with the #8 hex head screw and washer. DO NOT over tighten this screw or you will lock the drive wheel. If this occurs simply back off the screw 1/2 turn at a time until the drive wheel turns freely.

#### SEE FIGURE #2

4. If not installed, install yoke (with lettering toward the wheel) by inserting the yoke into the body as shown, angle the yoke a small amount and insert the pivot pin in one side of the body. Then twist the voke to move the opposite pivot pin into the other hole. The voke should now pivot freely back & forth

#### SEE FIGURE #3

5. Install the cord anchor to the bottom of the net assembly as shown. This illustration also shows the proper way to hook the extension cord into the cord anchor.

NOTE: You may have either a plastic or metal wall bracket. (See Figure A) IF USING PLASTIC BRACKET— See Steps 6 and 7. IF USING METAL BRACKET -- See Steps 6 and 8.

#### SEE FIGURE A & FIGURE #2

- 6. Mount the wall bracket at a convenient height for crank operation, and with enough clearance for the nylon bag to swing freely. The wall bracket MUST be mounted to a solid surface, such as a 2x4 stud.
- 7. Mount the PLASTIC wall bracket with arrow up (arrow can be seen inside of the wall bracket.) Line up the locking ears of the Wonder Winder® with the slots in the wall bracket. Insert the Wonder Winder®, push in and turn 1/4 turn so the bag hangs down.
- 8. Mount the METAL wall bracket in a vertical position (see Figure A) using the 2 screws provided. Install the 2 wall mount inserts (these are nylon bushings the Wonder Winder® will pivot on after inserting the wall mount pin) into the Wonder Winder® (see Figure 2). Install the end of the Wonder Winder® with the wall mounts into the wall bracket, then insert the wall mount pin through the wall bracket and the wall mount inserts. This will secure the Wonder Winder® to the wall bracket. There is a small hole (not shown) in the end of the wall mount pin. Install the hairpin clip through the hole. This will prevent the wall mount pin from coming out.

NOTE: The metal wall bracket fits tightly on the Wonder Winder® when installing. It may be necessary to increase the distance between the top & bottom lip of the metal bracket with a pair of pliers.

\*Wall Mount Inserts are used in Metal Bracket installation only