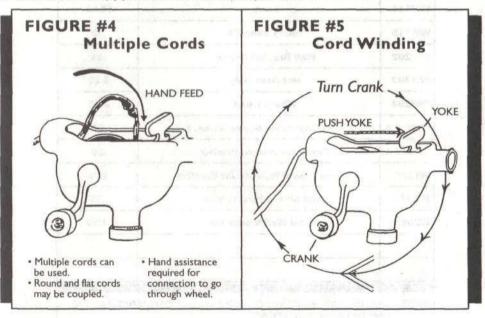

#### OPERATING INSTRUCTIONS

- 1. Stretch cord out and remove kinks before loading, (In cool weather when cord is stiff, let cord lay in sunlight or a heated area to soften slightly before loading.)
- 2. Insert male plug end of cord through Wonder Winder® (see Figure 4.)
- 3. Pull enough cord through the bottom of the net bag to allow the bag to swing freely when cord is plugged into an electric outlet.
- 4. Attach cord to the cord anchor at the bottom of the net bag.
- To wind up cord (see Figure 5) push on yoke, applying just enough pressure to lightly squeeze the cord between the yoke roller and the drive wheel. Keep pressure on the yoke and turn the crank.
- 6. To use the cord, simply pull out the amount of cord you need.