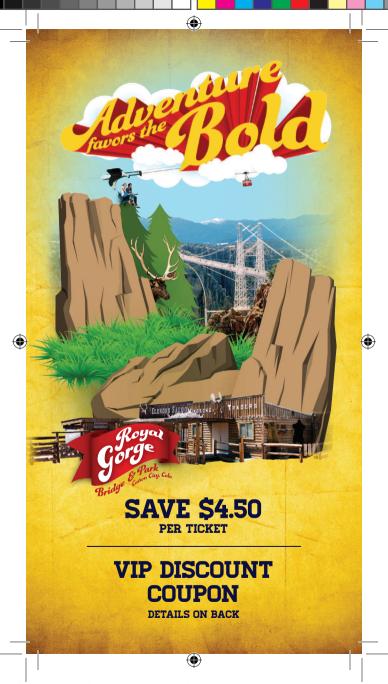

One of the world's highest suspension bridges and 360 acres of scenery, history, fun and excitement are waiting for you to enjoy. Stunning natural beauty and a variety of world-class attractions make the Royal Gorge Bridge & Park a full day of fun for all ages.

- One of the World's Steepest Incline Railways
- One of the World's Longest Single-Span Aerial Trams
- World's Scariest Skycoaster the Royal Rush Skycoaster
- World's Highest Zip Line Soaring Eagle Zip Line
- Wapiti Western Wildlife Park
- and more!