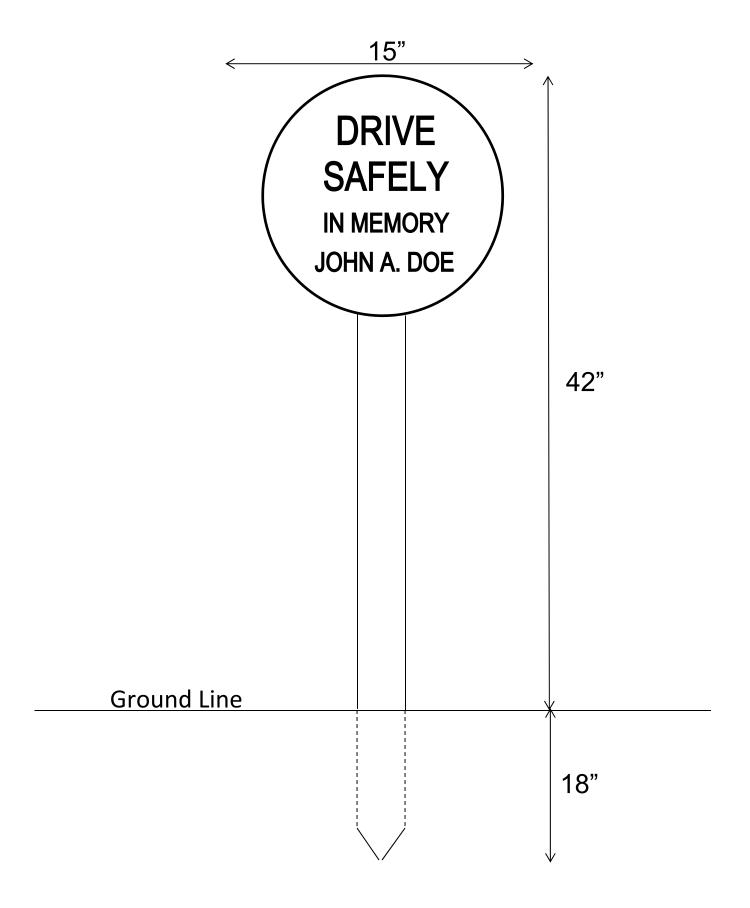

## MARKER DESIGN/INSTALLATION (See Attachments A & B):

The memorial marker shall consist of a fifteen (15) inch diameter aluminum sign panel with white background of engineering grade sign sheeting, and black letters as detailed in Attachments B. The marker shall be placed at the edge of the moving limits.

The post for installing a memorial marker shall be a standard five (5) foot metal delineator post. Format of the marker shall be as shown in Attachment B; placement of deceased's name is optional and shall be determined by the requestor. Supplemental decorations or ornaments will not be permitted.