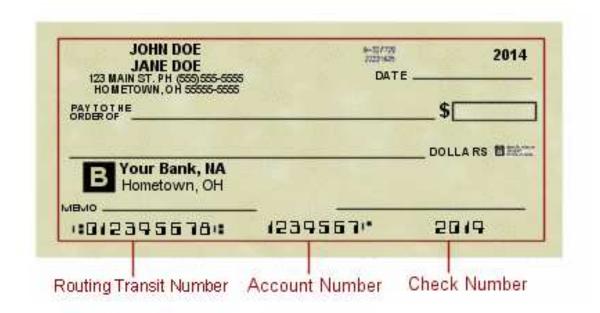

## **SAMPLE CHECK**

The bank Routing Transit Number (ABA/TR#) is always 9 digits.