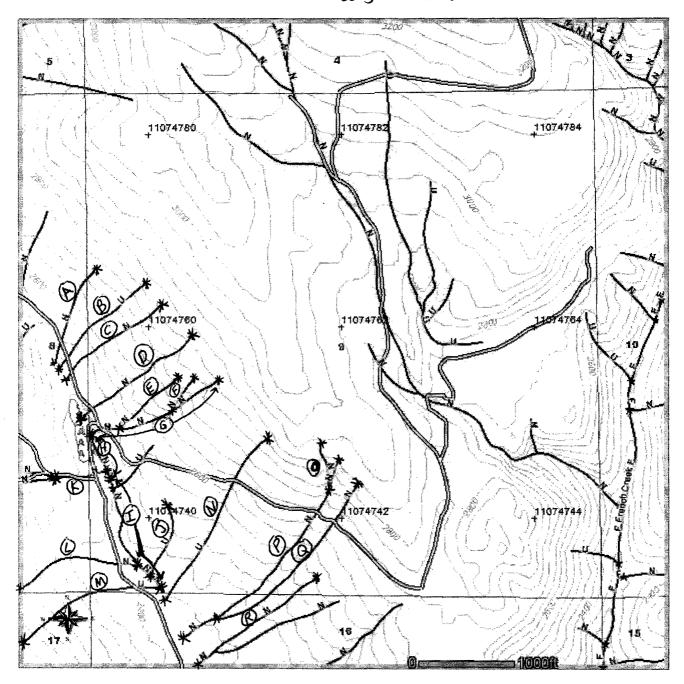

| Ch<br>[ ]<br>[x]  | eck all that apply  *Adding streams/lak  *Removing streams/                                                                                                                                                                                                                                                                                                                                                                                                                                                                                                                                                                                                                                                                                                                                                                                                                                                                                                                                                                                                                                                                                                                                                                                                                                                                                                                                                                                                                                                                                                                                                                                                                                                                                                                                                                                                                                                                                                                                                                                                                                                                    |                                                                    | -                  | ·           | Region Name                                           | DNR Use Only                                             |  |  |  |  |  |
|-------------------|--------------------------------------------------------------------------------------------------------------------------------------------------------------------------------------------------------------------------------------------------------------------------------------------------------------------------------------------------------------------------------------------------------------------------------------------------------------------------------------------------------------------------------------------------------------------------------------------------------------------------------------------------------------------------------------------------------------------------------------------------------------------------------------------------------------------------------------------------------------------------------------------------------------------------------------------------------------------------------------------------------------------------------------------------------------------------------------------------------------------------------------------------------------------------------------------------------------------------------------------------------------------------------------------------------------------------------------------------------------------------------------------------------------------------------------------------------------------------------------------------------------------------------------------------------------------------------------------------------------------------------------------------------------------------------------------------------------------------------------------------------------------------------------------------------------------------------------------------------------------------------------------------------------------------------------------------------------------------------------------------------------------------------------------------------------------------------------------------------------------------------|--------------------------------------------------------------------|--------------------|-------------|-------------------------------------------------------|----------------------------------------------------------|--|--|--|--|--|
| [ ]<br>[ ]<br>[ ] |                                                                                                                                                                                                                                                                                                                                                                                                                                                                                                                                                                                                                                                                                                                                                                                                                                                                                                                                                                                                                                                                                                                                                                                                                                                                                                                                                                                                                                                                                                                                                                                                                                                                                                                                                                                                                                                                                                                                                                                                                                                                                                                                | of streams/lakes<br>e based on physical c<br>e based on protocol s |                    | s           | Region Refere                                         | ince Number NE-49-10-036                                 |  |  |  |  |  |
|                   | 1. *Water Reference Id<br>A                                                                                                                                                                                                                                                                                                                                                                                                                                                                                                                                                                                                                                                                                                                                                                                                                                                                                                                                                                                                                                                                                                                                                                                                                                                                                                                                                                                                                                                                                                                                                                                                                                                                                                                                                                                                                                                                                                                                                                                                                                                                                                    | 2. Name of Water<br>None                                           | 3. Tributa<br>None | iry To      | •                                                     | otion<br>Township, Range, E/W)<br>9, T 31 R 23 (SEE MAP) |  |  |  |  |  |
|                   | 5. *County<br>Okanogan                                                                                                                                                                                                                                                                                                                                                                                                                                                                                                                                                                                                                                                                                                                                                                                                                                                                                                                                                                                                                                                                                                                                                                                                                                                                                                                                                                                                                                                                                                                                                                                                                                                                                                                                                                                                                                                                                                                                                                                                                                                                                                         | 6. Water Type Show                                                 | •                  | Remo        | sed Water Type<br>oval from layer                     | 8. *Date of Field Visit<br>11/17/09 & 06/09/10           |  |  |  |  |  |
|                   | 9. *Forest Practices App  10. Change is based on  [ ] Fish found  [ ] No fish found  [x] Physical characteris                                                                                                                                                                                                                                                                                                                                                                                                                                                                                                                                                                                                                                                                                                                                                                                                                                                                                                                                                                                                                                                                                                                                                                                                                                                                                                                                                                                                                                                                                                                                                                                                                                                                                                                                                                                                                                                                                                                                                                                                                  | the following (check                                               | all that appl      |             |                                                       |                                                          |  |  |  |  |  |
| Div. Doc. No.     | No water, PIP., scour, or of 11. Water levels in the s Description:                                                                                                                                                                                                                                                                                                                                                                                                                                                                                                                                                                                                                                                                                                                                                                                                                                                                                                                                                                                                                                                                                                                                                                                                                                                                                                                                                                                                                                                                                                                                                                                                                                                                                                                                                                                                                                                                                                                                                                                                                                                            |                                                                    |                    |             | uestion 12, below.<br>[ <b>x</b> ] Norma              | l [ ] Below Normal                                       |  |  |  |  |  |
|                   | 12. The water type break was determined by:  [ ] Stopping at last observed fish  [ ] Stopping at upper extent of fish habitat  [x] Stopping at end of harvest or property boundary  [ ] Other – describe:  Note: Initial field verification was conducted on 11/17/09 and an additional visit was conducted on 06/09/10 with forest practices forester Shane Knowlton.                                                                                                                                                                                                                                                                                                                                                                                                                                                                                                                                                                                                                                                                                                                                                                                                                                                                                                                                                                                                                                                                                                                                                                                                                                                                                                                                                                                                                                                                                                                                                                                                                                                                                                                                                         |                                                                    |                    |             |                                                       |                                                          |  |  |  |  |  |
|                   | 13. Are there any fish policy [ ] Natural barriers: [ ] [ ] Temporary barriers ( [ ] Man-made barriers with passage barriers with the control of the control | Falls [ ] Cascades [ log jams) culverts)                           | ] Bedrock (        |             | es, what is the he                                    |                                                          |  |  |  |  |  |
|                   | 14. Is there evidence of mass wasting or scouring events?  [x] No  [] Yes. Describe how these affected current stream channel conditions and fish distribution in the stream.                                                                                                                                                                                                                                                                                                                                                                                                                                                                                                                                                                                                                                                                                                                                                                                                                                                                                                                                                                                                                                                                                                                                                                                                                                                                                                                                                                                                                                                                                                                                                                                                                                                                                                                                                                                                                                                                                                                                                  |                                                                    |                    |             |                                                       |                                                          |  |  |  |  |  |
|                   | *Proponent name and si                                                                                                                                                                                                                                                                                                                                                                                                                                                                                                                                                                                                                                                                                                                                                                                                                                                                                                                                                                                                                                                                                                                                                                                                                                                                                                                                                                                                                                                                                                                                                                                                                                                                                                                                                                                                                                                                                                                                                                                                                                                                                                         | gnature                                                            | Washing            | ton Departi | e and address<br>ment of Natural<br>Okanogan District | Telephone number<br>509-684-7474                         |  |  |  |  |  |
|                   | Surveyor name                                                                                                                                                                                                                                                                                                                                                                                                                                                                                                                                                                                                                                                                                                                                                                                                                                                                                                                                                                                                                                                                                                                                                                                                                                                                                                                                                                                                                                                                                                                                                                                                                                                                                                                                                                                                                                                                                                                                                                                                                                                                                                                  |                                                                    | Organiz            | ation nam   | e and address                                         | Telephone number                                         |  |  |  |  |  |

| Ch<br>[x]<br>[x]<br>[] |                                                                                                                                                                                                                                                                                                                                                                                                                                                                                                                                                                 | lakes                    |                    | s                       | Region Name Region Refere                             | DNR Use Only NE      |  |  |  |  |
|------------------------|-----------------------------------------------------------------------------------------------------------------------------------------------------------------------------------------------------------------------------------------------------------------------------------------------------------------------------------------------------------------------------------------------------------------------------------------------------------------------------------------------------------------------------------------------------------------|--------------------------|--------------------|-------------------------|-------------------------------------------------------|----------------------------------------------------------|--|--|--|--|
|                        | 1. *Water Reference Id<br>B                                                                                                                                                                                                                                                                                                                                                                                                                                                                                                                                     | 2. Name of Water<br>None | 3. Tributa<br>None | гу То                   | •                                                     | otion<br>Township, Range, E/W)<br>9, T 31 R 23 (SEE MAP) |  |  |  |  |
|                        | 5. *County<br>Okanogan                                                                                                                                                                                                                                                                                                                                                                                                                                                                                                                                          | 6. Water Type Show<br>U  | vn on Map          | 1                       | sed Water Type<br>oval from layer                     | 8. *Date of Field Visit<br>11/17/09 & 06/09/10           |  |  |  |  |
|                        | 9. *Forest Practices App                                                                                                                                                                                                                                                                                                                                                                                                                                                                                                                                        | olication Number(s) (i   | f applicable)      |                         |                                                       |                                                          |  |  |  |  |
|                        | 10. Change is based on [ ] Fish found [ ] No fish found [ x] Physical characteris No water, PIP., scour, or c                                                                                                                                                                                                                                                                                                                                                                                                                                                   | tics – describe:         | [] Publ<br>[] Fish | ic water di<br>hatchery | diversion                                             |                                                          |  |  |  |  |
| Div. Doc. No.          | 11. Water levels in the survey area were: [ ] Above Normal [x] Normal [ ] Below No Description:                                                                                                                                                                                                                                                                                                                                                                                                                                                                 |                          |                    |                         |                                                       |                                                          |  |  |  |  |
|                        | 12. The water type break was determined by:  [ ] Stopping at last observed fish  [ ] Stopping at upper extent of fish habitat  [x] Stopping at end of harvest or property boundary  [ ] Other – describe:  Note: Initial field verification was conducted on 11/17/09 and an additional visit was conducted on 06/09/10 with forest practices                                                                                                                                                                                                                   |                          |                    |                         |                                                       |                                                          |  |  |  |  |
|                        | forester Shane Knowlton.  13. Are there any fish passage barriers downstream of the surveyed stream segment(s):  [ ] Natural barriers: [ ] Falls [ ] Cascades [ ] Bedrock chutes If yes, what is the height  [ ] Temporary barriers (log jams)  [ ] Man-made barriers (culverts)  Fish passage barriers were identified by: [ ] Maps [ ] Field observation [ ]Other – describe:  14. Is there evidence of mass wasting or scouring events?  [x] No  [ ] Yes. Describe how these affected current stream channel conditions and fish distribution in the stream. |                          |                    |                         |                                                       |                                                          |  |  |  |  |
|                        |                                                                                                                                                                                                                                                                                                                                                                                                                                                                                                                                                                 |                          |                    |                         |                                                       |                                                          |  |  |  |  |
|                        | *Proponent name and signal Print Name: Roy Cuzick                                                                                                                                                                                                                                                                                                                                                                                                                                                                                                               | gnature                  | Washing            | iton Depart             | e and address<br>ment of Natural<br>Okanogan District | Telephone number 509-684-7474                            |  |  |  |  |
|                        | Surveyor name                                                                                                                                                                                                                                                                                                                                                                                                                                                                                                                                                   |                          | Organiz            | ation nam               | e and address                                         | Telephone number                                         |  |  |  |  |

| [x] *Rem [ ] *Cha [ ] Chan [ ] Chan                          | ing streams/lake<br>noving streams/<br>nging location of<br>ging water type                                                                                                                                                                                                                                |                                                             |                    | s             | Region Name Region Refere                                                                       | DNR Use Only<br>PE<br>nce Number DE+B-10 1     |  |  |  |  |
|--------------------------------------------------------------|------------------------------------------------------------------------------------------------------------------------------------------------------------------------------------------------------------------------------------------------------------------------------------------------------------|-------------------------------------------------------------|--------------------|---------------|-------------------------------------------------------------------------------------------------|------------------------------------------------|--|--|--|--|
| 1. *Water                                                    | Reference Id                                                                                                                                                                                                                                                                                               | 2. Name of Water<br>None                                    | 3. Tributa<br>None | ry To         | 4. *Legal Description<br>(1/41/4 Section, Township, Range, E/W)<br>S 8 & 9, T 31 R 23 (SEE MAP) |                                                |  |  |  |  |
|                                                              | anogan                                                                                                                                                                                                                                                                                                     | 6. Water Type Shown N Nolication Number(s) (i               | -                  | Remov         | ed Water Type<br>val from layer                                                                 | 8. *Date of Field Visit<br>11/17/09 & 06/09/10 |  |  |  |  |
| No water                                                     | , PIP., scour, or c                                                                                                                                                                                                                                                                                        | tics – describe: hannel present within id survey area were: | dentified segn     |               | estion 12, below.<br>[ <b>x</b> ] Norma                                                         | l [ ] Below Normal                             |  |  |  |  |
| [ ] Stop<br>[ ] Stop<br>[x] Stop<br>[ ] Othe<br>Note: Initia | ping at last obs<br>ping at upper e<br>ping at end of h<br>r – describe:                                                                                                                                                                                                                                   | xtent of fish habitat<br>arvest or property bo              | oundary            | additional vi | sit was conducted                                                                               | on 06/09/10 with forest practices              |  |  |  |  |
| [ ] Natur<br>[ ] Temp<br>[ ] Man-ı                           | 13. Are there any fish passage barriers downstream of the surveyed stream segment(s):  [ ] Natural barriers: [ ] Falls [ ] Cascades [ ] Bedrock chutes If yes, what is the height  [ ] Temporary barriers (log jams)  [ ] Man-made barriers (culverts)  Fish passage barriers were identified by: [ ] Maps |                                                             |                    |               |                                                                                                 |                                                |  |  |  |  |
| [x] No                                                       |                                                                                                                                                                                                                                                                                                            |                                                             |                    |               |                                                                                                 |                                                |  |  |  |  |
| Ro                                                           | nt name and signal of the Roy Cuzick                                                                                                                                                                                                                                                                       | gnature                                                     | Washing            | jton Departm  | and address<br>ent of Natural<br>canogan District                                               | Telephone number 509-684-7474                  |  |  |  |  |
| Surveyor                                                     |                                                                                                                                                                                                                                                                                                            |                                                             | Organiz            | ation name    | and address                                                                                     | Telephone number                               |  |  |  |  |