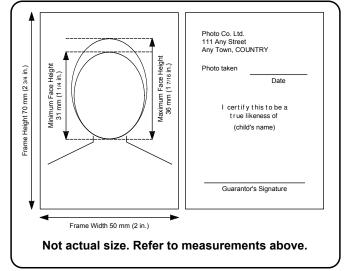

Photo may be in colour or in black and white;
- have a neutral facial expression (eyes open and clearly visible, mouth closed, no smiling);
- · have uniform lighting—no shadows, glare or flash reflections;
- be taken straight on with the face and shoulders centred and squared to the camera:
- be taken in front of a plain white or light-coloured background to clearly distinguish the person from the background. Photos must reflect/ represent natural skin tones;
- be original and not have been altered in any way or taken from an existing photo;
- reflect the current appearance of the child (taken within the last twelve (12) months); and
- be professionally printed on plain, high quality photographic paper (photos printed at home and photos printed on heavy weight paper are not acceptable).



#### The following must appear on the back of one photo

- The name and complete address of the photo studio and the date the photo was taken. The photographer may use a stamp or handwrite this information (stick-on labels are not acceptable).
- The guarantor's signature.

#### Additional information

- Glasses, including tinted prescription glasses, may be worn in photos as long as there is no glare and the eyes are clearly visible. The red-eye effect and sunglasses are unacceptable.
- Hats and head coverings must not be worn, except for religious beliefs or medical reasons. However, the head covering must not cast shadows on the face and the full face must be clearly visible.

#### Child photos

- The above instructions apply equally to photos of children;
- The photo must show the chi