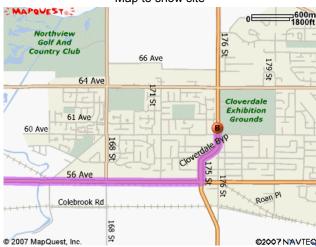

# FOUR ALL BREED OBEDIENCE TRIALS (Limited Entry) FOUR ALL BREED RALLY TRIALS CANINE GOOD NEIGHBOUR TEST (SATURDAY)

Show Location Cloverdale Agriplex 62<sup>nd</sup> Ave and 176<sup>th</sup> Street Cloverdale, BC

#### Map to show site