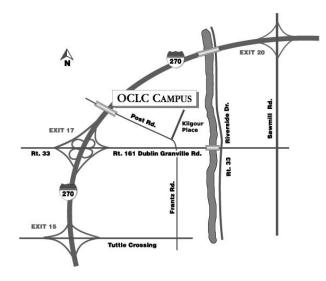

## Directions:

#### FROM THE NORTH/SOUTH/EAST:

Take I-270 (northwest side of outerbelt) to the Dublin exit **#17A**. Head east on Rt. 161 to the first traffic light at Post Road. As you approach Post Road to turn left, stay in the right hand turning lane. Turn left and then make the first immediate right onto Kilgour Place. Continue through the 4-way stop. The Conference Center will be on your right.

#### FROM THE WEST:

Take Route 33 East until you are in Dublin past the I-270 outerbelt. As you approach the first traffic light at Post Road to turn left, stay in the right hand turning lane. Turn left at the light at Post Road. Take the first immediate right onto Kilgour Place. Continue through the 4-way stop. The Conference Center will be on your right.

**Important:** When you approach the intersection of route 161/33 and Frantz Road from I-270, the street signs may be misleading. To go to OCLC, be sure to turn north (left) toward Post Road and then make an immediate right and you will be on Kilgour Place.