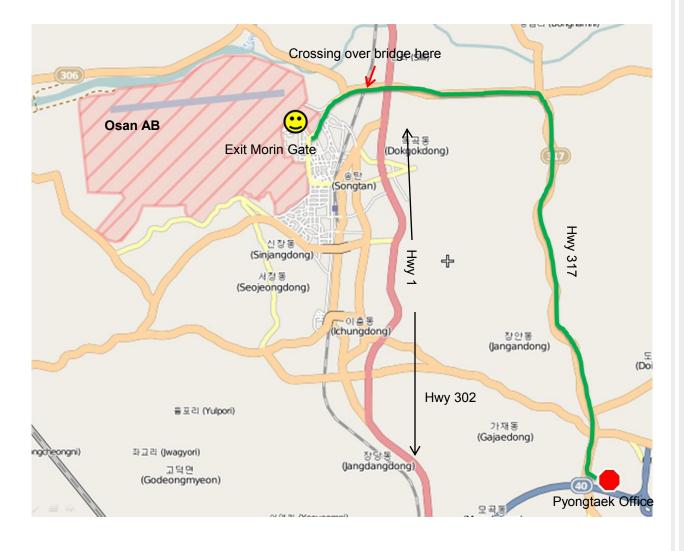

#### -DRIVING DIRECTIONS-

#### FROM OSAN TO PYONGTAEK VEHICLE REGISTRATION OFFICE

1. Depart Osan AB by turning left when exiting Morin Gate

2. CONTINUE STRAIGHT FOR APPROXIMATELY 1 MILE

You will drive over a bridge and reach a traffic light.

CONTINUE STRAIGHT THROUGH THE TRAFFIC LIGHT.

3. After passing through, continue straight for approximately 1.5 miles

(APPROX. 2.5 MILES TOTAL DISTANCE TRAVELED)

4. You will reach the first traffic light/intersection on this road. Turn right at the light.

(YOU WILL SEE SIGNS FOR HIGHWAY 317)

5. FOLLOW THIS ROAD FOR APPROXIMATELY 4 MILES;

You will see a golf course on your upper right-hand side.

(IT LOOKS LIKE BIG POLES AND A NET.)

6. When the GOLF COURSE IS ADJACENT TO THE LEFT OF YOUR VEHICLE, YOU WILL TURN LEFT. (APPROX. 6.5 MILES TOTAL DISTANCE TRAVELED)

7. Take the first immediate left on this road. You will see a building resembling a log cabin on your left hand side. This is the vehicle registration office.