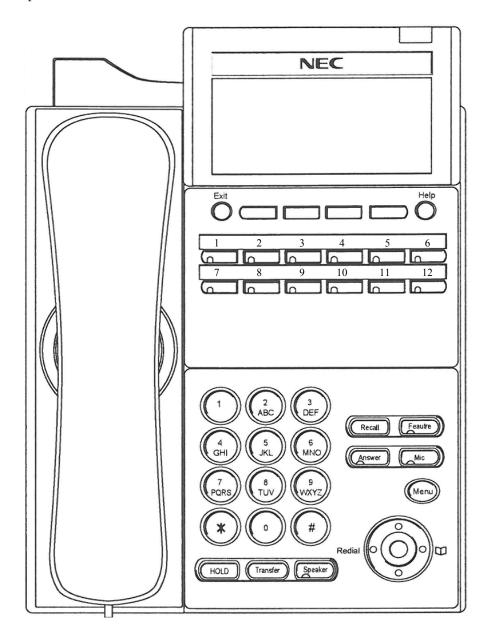

## DT330 Series

## 12-Button

Department:
Contact Person:
Contact's Phone:

| Account                              | # to Charge:                       |                              |                  |
|--------------------------------------|------------------------------------|------------------------------|------------------|
| Authorize                            | ed Signature:                      |                              |                  |
|                                      | Date:                              |                              |                  |
| Fees:                                | Delete an extens                   | sion on a Dterm: \$51        | <u></u>          |
|                                      | Add an extension to a Dterm: \$102 |                              |                  |
|                                      | Add a feature: \$51                |                              |                  |
|                                      | Change a single                    | line phone to a DT330 phone: | \$153            |
| Purchase a DT330 Series Phone: \$125 |                                    |                              |                  |
| Spec<br>Key 01:                      | cial Notes:                        | Extension:  Key 07:          | (Main Extension) |
| Key 02:                              |                                    | <br>Key 08:                  |                  |
| Key 03:                              |                                    | Key 09:                      |                  |
| Key 04:                              |                                    | Key 10:                      |                  |
| Key 05:                              |                                    | Key 11:                      |                  |
| Key 06:                              |                                    | Key 12:                      |                  |
|                                      |                                    |                              |                  |