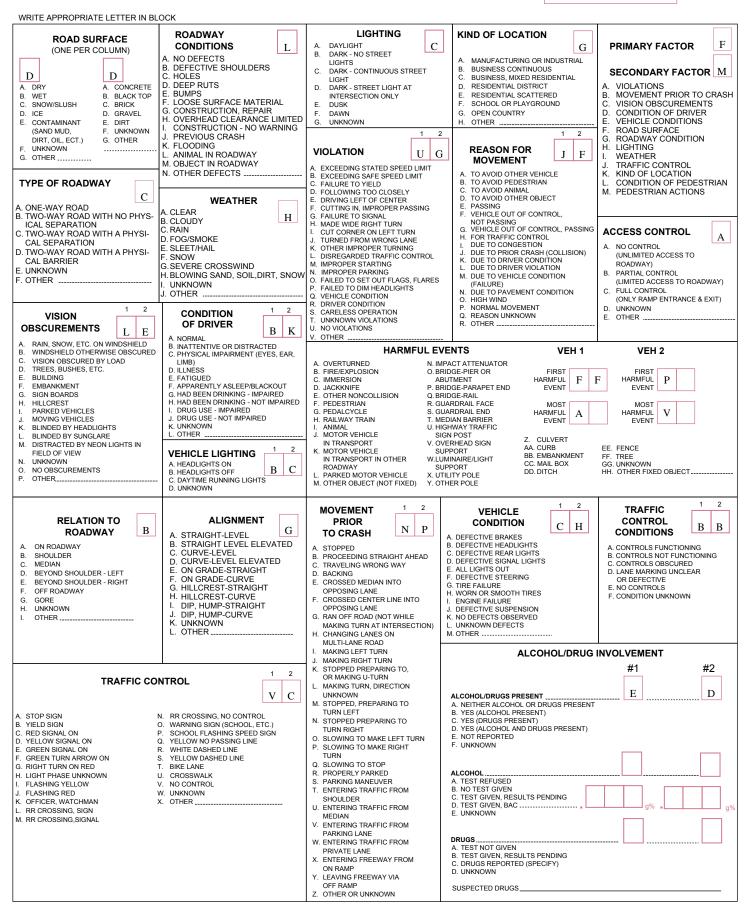

|                                                                                                                                                                                                 |                                                                                                                                                                                                  |                                                                                                                                 |

## STATE OF LOUISIANA UNIFORM MOTOR VEHICLE TRAFFIC CRASH REPORT CONTRIBUTING FACTORS AND CONDITIONS





Vehicle 1 was heading north. Vehicle two was heading west, comencing a left turn.

|  | L MANNER OF |  |  |  |  |  |  |  |  |  | REAR END |  |
|--|-------------|--|--|--|--|--|--|--|--|--|----------|--|
|--|-------------|--|--|--|--|--|--|--|--|--|----------|--|

| NI . |  |
|------|--|

|     |              | DIRECTION BEFORE CRASH      | BEFORE CRASH FINAL LOCATION DISTANCE TRAVELED SPEED |              |       |        |    |    |    |    |  |  |  |  |
|-----|--------------|-----------------------------|-----------------------------------------------------|--------------|-------|--------|----|----|----|----|--|--|--|--|
| VEH | HEADED       | ON STREET, HIGHWAY OR DRIVE | OF VEHICLES                                         | AFTER IMPACT | EST.  | POSTED | FR | FL | RR | RL |  |  |  |