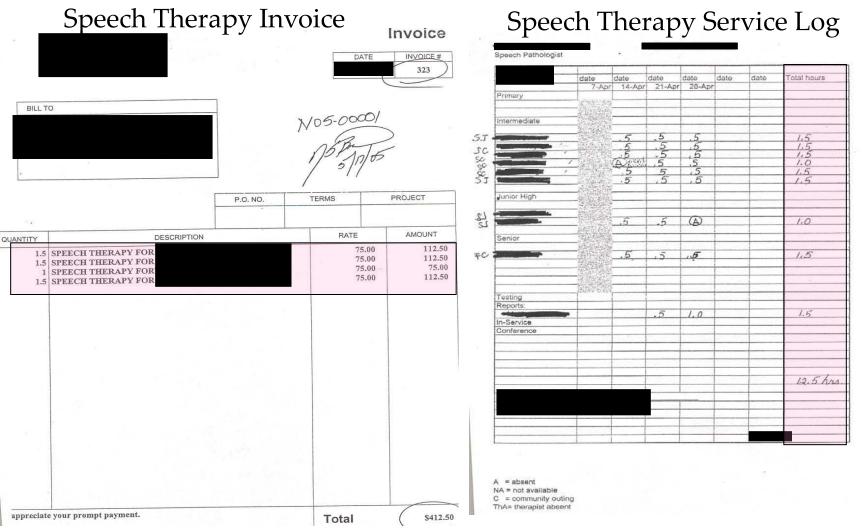

Goal: CRCS costs/hours should be coded and collected at the Function Code and Object Code level of detail Note: Your LEA may also use payroll information, MAA Reports, invoices or other documentation to support expenditures and hours in the CRCS, as long as appropriate documentation is maintained