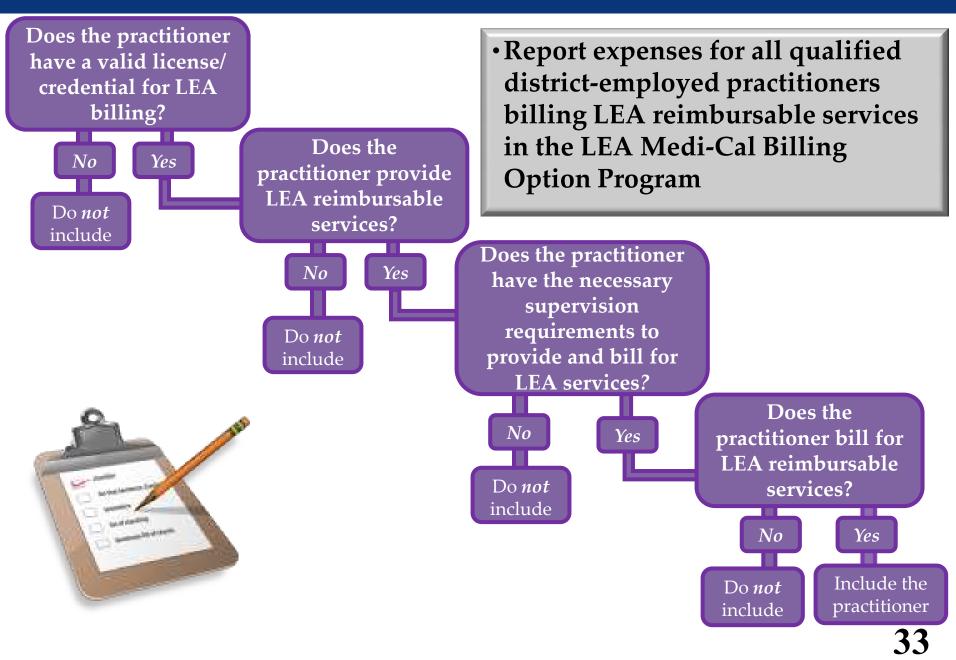

# **Qualified Practitioners**

- Practitioner
  - Qualified healthcare professional that may provide specific LEA services (LEA Provider Manual Section: *loc ed rend*)

| Psychologists                                                                                     | Nurses                                                                                                     | Licensed Physician/Psychiatrists     |  |  |
|---------------------------------------------------------------------------------------------------|------------------------------------------------------------------------------------------------------------|--------------------------------------|--|--|
| <ul> <li>Licensed Psychologist</li> <li>Licensed Educational Psychologist</li> </ul>              | <ul> <li>Registered Credentialed School Nurse</li> <li>Certified Public Health Nurse</li> </ul>            | Licensed Physical Therapists         |  |  |
| Credentialed School Psychologist                                                                  | <ul><li>Licensed Registered Nurse</li><li>Certified Nurse Practitioner</li></ul>                           | Registered Occupational<br>Therapist |  |  |
| Social Workers                                                                                    | Speech-Language Pathologists                                                                               | Licensed Vocational Nurses           |  |  |
| <ul><li>Licensed Clinical Social Worker</li><li>Credentialed School Social Worker</li></ul>       | <ul> <li>Licensed Speech-Language Pathologist</li> <li>Credentialed Speech-Language Pathologist</li> </ul> | Trained Health Care Aides            |  |  |
| Counselors                                                                                        | Audiologists                                                                                               | Registered Audiometrists             |  |  |
| <ul> <li>Licensed Marriage and Family Therapist</li> <li>Credentialed School Counselor</li> </ul> | <ul><li>Licensed Audiologist</li><li>Credentialed Audiologist</li></ul>                                    | Licensed Optometrists                |  |  |

#### • Contractor

 Qualified healthcare practitioner that may provide specific LEA services on behalf of an LEA, but is not directly employed by the LEA