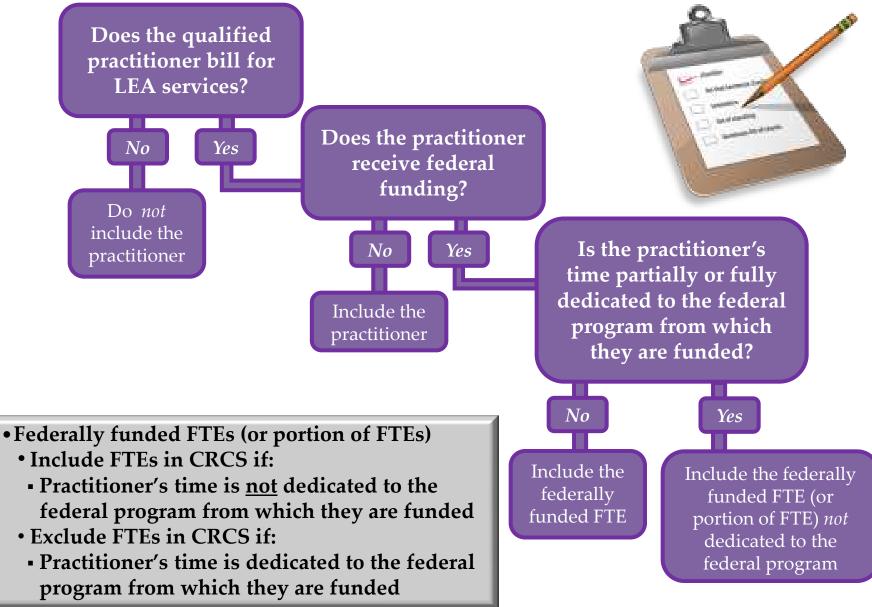

#### LEAs Responsibilities:

- Input information in the unshaded cells:
  - <u>Costs</u> associated with the <u>direct provision of health services</u><sup>(1)</sup>
  - <u>Hours</u> worked by qualified practitioners who are billing in the LEA Program (employees and contractors)
  - Costs and hours worked for FTEs funded by other federallyfunded programs
  - Medi-Cal <u>interim reimbursement</u> received and <u>time spent</u> (units or encounters) for providing services
- Signing the Certification Statement under penalty of perjury once the forms are complete
- Compiling and maintaining appropriate documentation that supports your CRCS