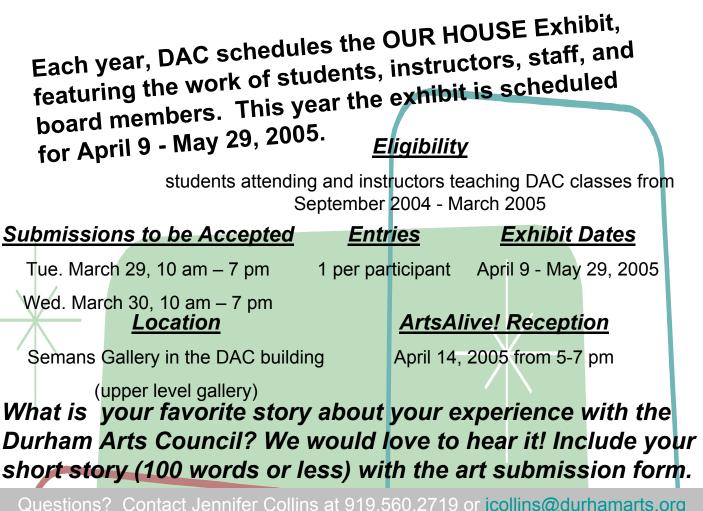

## Want a chance to exhibit your work?

| Na    | me:                                                   |                |                 |                  |
|-------|-------------------------------------------------------|----------------|-----------------|------------------|
| Ad    | dress:                                                |                |                 |                  |
| Ph    | one:                                                  |                |                 |                  |
| Titl  | e of Work:                                            |                |                 |                  |
| Me    | dium:                                                 |                |                 |                  |
| Pri   | ce:                                                   |                |                 |                  |
| (if ۱ | work for sale be sure to add 30% commission, if not t | for sale write | NFS but also ir | nclude value for |

insurance purposes.

**Durham Arts Council Gallery Policy:** DAC is a public building. Constant and diverse traffic and activities occur in the DAC building, and it is frequently scheduled for special events, especially receptions. Although DAC does not endorse any restrictions on particular artistic content, in making programming decisions we will consider the fact that there are many users of the building. In selecting art work for the OUR HOUSE exhibit, DAC will also consider the widest representation of students and faculty and the safety of the art work while it is on display.