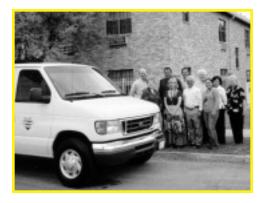

# VAN DONATION

A special thank you to the The San Antonio Auto Dealers Association

who donated a much need van to the San Antonio Ronald McDonald House.

Members of the San Antonio Auto Dealers Association, Board Member Joe Shockney and Staff.