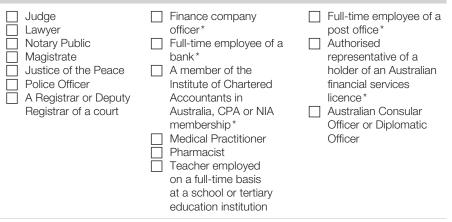

## WHO MAY CERTIFY YOUR DOCUMENTS AS BEING A TRUE AND CORRECT COPY OF THE ORIGINAL

\* Those persons marked with an asterisk \* are required to have two or more years of continuous service or membership.