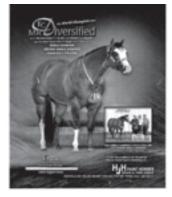

#### SSA LOT NO. 78

Red Dun Overo

TC MR DIVERSIFIED

APHA 621411 Sire: TC Dunnit Dam: Designer Silk

"Bouncer" is an APHA World Champion stallion that has proven himself as a producer. His get have included Congress and World Champions, Futurity winners in the WPHA, WQHA, MPHA and IPHC. He gives you the size and hip with the athleticism to do it all. His offspring are up and coming and will be ones to reckon with over time. He is in the WPHA, WQHA, MPHA, IPHC, NEISCA futurities and the Breeder Trust.