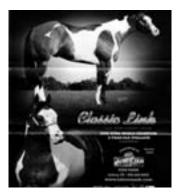

#### **SSA LOT NO. 1** Bay Overo

CLASSIC LINK APHA 785796 AQHA 4914240 Sire: Kids Classic Style Dam: Miss N Link

#### World Champion

Owner: James & Jennifer Bevans 501.690.0991 26604 Goodson Rd Roland AR 72135 www.taborranch.com Stud Fee: \$2000.00 Breeding Season: Feb - July 2009 Mare Care: \$18.00/\$15.00 Location: Tabor Ranch 9029 Arvin Hill Rd Aubrey TX Shipped Semen: Yes FedEx \$300 Counter to Counter \$400