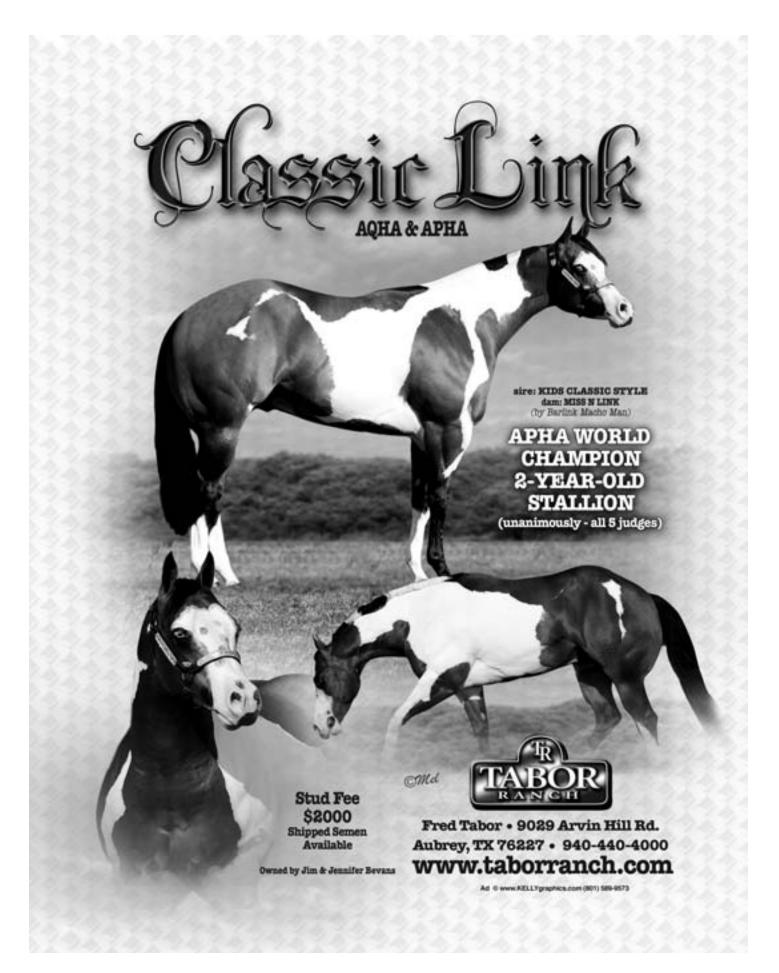

#### **SSA LOT NO. 1** Bay Overo

CLASSIC LINK APHA 785796 AQHA 4914240 Sire: Kids Classic Style Dam: Miss N Link

#### World Champion

Owner: James & Jennifer Bevans 501.690.0991 26604 Goodson Rd Roland AR 72135 www.taborranch.com Stud Fee: \$2000.00 Breeding Season: Feb - July 2009 Mare Care: \$18.00/\$15.00 Location: Tabor Ranch 9029 Arvin Hill Rd Aubrey TX Shipped Semen: Yes FedEx \$300 Counter to Counter \$400