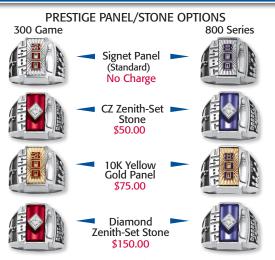

800 Series Plaque

| 2014-2015 ADULT HIGH SCORE APPLICATION: 300 Game and 800 Series.                                    |                      |                                                          |                                                   |                                                               |  |
|-----------------------------------------------------------------------------------------------------|----------------------|----------------------------------------------------------|---------------------------------------------------|---------------------------------------------------------------|--|
| ORDER CANNOT BE PROCESSED UNLESS ALL FIELDS ARE COMPLETE.                                           |                      |                                                          |                                                   | Competition Type (Check one)                                  |  |
|                                                                                                     | e: Center #:         |                                                          |                                                   | ☐ League☐ Tournament                                          |  |
| Center Address:                                                                                     |                      | City/State/Zip                                           |                                                   | ☐ Interscholastic                                             |  |
|                                                                                                     |                      | Competition #:                                           |                                                   | ☐ Modified Format<br>(scoresheet attached)                    |  |
| Competition Official:                                                                               |                      | Print Name Address City/State/Zip                        |                                                   | Note: See USBC Playing Rule 3 for                             |  |
| ·                                                                                                   | Print Name           | Address                                                  | City/State/Zip                                    | modified competition formats.                                 |  |
| Bowler's Name:                                                                                      |                      |                                                          |                                                   | Bowler's ID#:                                                 |  |
| Bowler's Address:                                                                                   |                      | First Name                                               | e M.I.                                            | Date of Birth:                                                |  |
| Downer 3 Address                                                                                    | Street Address       | Apt. #                                                   |                                                   | Gender: Bowled with:                                          |  |
| City                                                                                                |                      | State                                                    | Zip                                               | — □ Female □ Right hand                                       |  |
| E-mail:                                                                                             |                      | Day Phone:                                               | )                                                 |                                                               |  |
| Bowler's Assn. Name                                                                                 | :                    | Assn. Number:                                            |                                                   | _                                                             |  |
| Date Bowled:                                                                                        |                      |                                                          |                                                   |                                                               |  |
| MM                                                                                                  | DD                   | Year Game 1 Game 2                                       |                                                   | Average No. of Games  on Ball: ☐ Yes ☐ No                     |  |
| Ball Manufacturer                                                                                   |                      | Ball Model                                               | Were all rules observe                            | ed when score was bowled?                                     |  |
| Competition Official Signature: X  Was/were the game(s) pre/post bowled?                            |                      |                                                          |                                                   |                                                               |  |
|                                                                                                     |                      |                                                          |                                                   |                                                               |  |
| USBC LIFETIME ACHIEVEMENTS Approval can be found on bowl.com  Choose Your Award 300 Game 800 Series |                      |                                                          |                                                   |                                                               |  |
| Please note if this                                                                                 |                      |                                                          |                                                   |                                                               |  |
| achievement is:                                                                                     |                      |                                                          | elect an award on this form. Please s             |                                                               |  |
| ☐ <b>Men's Prestige Rin</b> Finger Size (sizes                                                      | _                    | ☐ <b>Ladies' Prestige Ring</b> Finger Size (sizes 3-15)  | Crystal Awards/Plaques:  ☐ 300 Game Crystal Award | <b>Donation Options:</b> Hall of Fame                         |  |
|                                                                                                     |                      | Ladies' Metal Choice (Choose one                         | , '                                               | ☐ Earl Anthony Fund                                           |  |
| ☐ Siladium<br>☐ Golden Siladium                                                                     |                      | ☐ Siladium No Charge                                     | ´   ´                                             | ☐ Bowlers to Veterans Link (BVL)☐ Susan G. Komen for the Cure |  |
| ☐ Golden Siladium<br>☐ Siladium Two-Tone                                                            |                      | ☐ Golden Siladium \$50.00 ☐ Siladium Two-Tone \$160.00   | ☐ 300 Game Plaque                                 | ☐ Youth Education Services                                    |  |
| ☐ 10K Yellow Gold<br>☐ 14K Yellow Gold                                                              | \$625.00<br>\$875.00 | ☐ 10K Yellow Gold \$425.00<br>☐ 14K Yellow Gold \$525.00 | □ 800 Series Plaque                               | (YES Fund)                                                    |  |
|                                                                                                     |                      |                                                          | □ Ladies' Premier Ring                            |                                                               |  |
| Prestige Side Personalization (Choose one)  ☐ Standard Side No Charge                               |                      |                                                          | Finger Size (sizes 3-1                            | Finger Size (sizes 3-15)                                      |  |
| Custom Side \$25.00                                                                                 |                      |                                                          |                                                   | Metal Choice (Choose one)                                     |  |
| Text Line 1:                                                                                        |                      | (up to 9 characters in ALL CAPS)                         | ☐ Siladium<br>☐ 10K Yellow Gold                   | No Charge<br>\$315.00                                         |  |
| Text Line 2:                                                                                        |                      | (up to 9 characters in ALL CAPS)                         | ☐ 14K Yellow Gold                                 | \$400.00                                                      |  |
| Date Bowled: M                                                                                      |                      |                                                          |                                                   | Premier Side Personalization (Choose one)                     |  |
| # of Times Score Bowled:                                                                            |                      | ☐ CZ Accents ☐ Diamond Accents                           | No Charge<br>\$60.00                              |                                                               |  |
| Prestige Panel/Stone Choice Prestige Top Pin Choice                                                 |                      |                                                          |                                                   |                                                               |  |
| (Choose one) (Choose one)                                                                           |                      |                                                          | Premier Center Stone Choice (Choose one)          |                                                               |  |
| ☐ Signet Panel                                                                                      | No Charge            | ☐ Classic Pin No Charge                                  | CZ (Standard) Lab-created Ruby (300 Ga            | No Charge<br>ame) \$25.00                                     |  |
| ☐ CZ Zenith Stone☐ 10K Yellow Panel☐                                                                | \$50.00<br>\$75.00   | Personalized Pin \$10.00                                 | ☐ Genuine Amethyst (800 S                         |                                                               |  |
| ☐ Diamond Zenith Stone                                                                              | \$75.00<br>\$150.00  | Diamond Accent Pin \$60.00                               | ☐ No award requested fo                           | ☐ No award requested for this achievement.                    |  |
| B Platfold Account fill \$500.00                                                                    |                      |                                                          |                                                   |                                                               |  |
|                                                                                                     |                      |                                                          |                                                   | Please ship award to: ☐ Directly to me at the above address   |  |
| Bowler's Signature: $\frac{\lambda}{2}$                                                             |                      |                                                          |                                                   |                                                               |  |
| I verify that all information relative to the high score bowled is correct.                         |                      |                                                          |                                                   |                                                               |  |
|                                                                                                     |                      |                                                          | Other:                                            |                                                               |  |