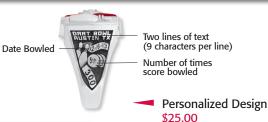

# **STEP 3:** Choose Your Side Personalization

No Personalization (Standard) No Charge

800 Series Plaque

| 2014-2015 ADULT HIGH SCORE APPLICATION: 300 Game and 800 Series.                                    |                      |                                                          |                                                   |                                                               |  |
|-----------------------------------------------------------------------------------------------------|----------------------|----------------------------------------------------------|---------------------------------------------------|---------------------------------------------------------------|--|
| ORDER CANNOT BE PROCESSED UNLESS ALL FIELDS ARE COMPLETE.                                           |                      |                                                          |                                                   | Competition Type (Check one)                                  |  |
|                                                                                                     | e: Center #:         |                                                          |                                                   | ☐ League☐ Tournament                                          |  |
| Center Address:                                                                                     |                      | City/State/Zip                                           |                                                   | ☐ Interscholastic                                             |  |
|                                                                                                     |                      | Competition #:                                           |                                                   | ☐ Modified Format<br>(scoresheet attached)                    |  |
| Competition Official:                                                                               |                      | Print Name Address City/State/Zip                        |                                                   | Note: See USBC Playing Rule 3 for                             |  |
| ·                                                                                                   | Print Name           | Address                                                  | City/State/Zip                                    | modified competition formats.                                 |  |
| Bowler's Name:                                                                                      |                      |                                                          |                                                   | Bowler's ID#:                                                 |  |
| Bowler's Address:                                                                                   |                      | First Name                                               | e M.I.                                            | Date of Birth:                                                |  |
| Downer 3 Address                                                                                    | Street Address       | Apt. #                                                   |                                                   | Gender: Bowled with:                                          |  |
| City                                                                                                |                      | State                                                    | Zip                                               | — □ Female □ Right hand                                       |  |
| E-mail:                                                                                             |                      | Day Phone:                                               | )                                                 |                                                               |  |
| Bowler's Assn. Name                                                                                 | :                    | Assn. Number:                                            |                                                   | _                                                             |  |
| Date Bowled:                                                                                        |                      |                                                          |                                                   |                                                               |  |
| MM                                                                                                  | DD                   | Year Game 1 Game 2                                       |                                                   | Average No. of Games  on Ball: ☐ Yes ☐ No                     |  |
| Ball Manufacturer                                                                                   |                      | Ball Model                                               | Were all rules observe                            | ed when score was bowled?                                     |  |
| Competition Official Signature: X  Was/were the game(s) pre/post bowled?                            |                      |                                                          |                                                   |                                                               |  |
|                                                                                                     |                      |                                                          |                                                   |                                                               |  |
| USBC LIFETIME ACHIEVEMENTS Approval can be found on bowl.com  Choose Your Award 300 Game 800 Series |                      |                                                          |                                                   |                                                               |  |
| Please note if this                                                                                 |                      |                                                          |                                                   |                                                               |  |
| achievement is:                                                                                     |                      |                                                          | elect an award on this form. Please s             |                                                               |  |
| ☐ <b>Men's Prestige Rin</b> Finger Size (sizes                                                      | _                    | ☐ <b>Ladies' Prestige Ring</b> Finger Size (sizes 3-15)  | Crystal Awards/Plaques:  ☐ 300 Game Crystal Award | <b>Donation Options:</b> Hall of Fame                         |  |
|                                                                                                     |                      | Ladies' Metal Choice (Choose one                         | , '                                               | ☐ Earl Anthony Fund                                           |  |
| ☐ Siladium<br>☐ Golden Siladium                                                                     |                      | ☐ Siladium No Charge                                     | ´   ´                                             | ☐ Bowlers to Veterans Link (BVL)☐ Susan G. Komen for the Cure |  |
| ☐ Golden Siladium<br>☐ Siladium Two-Tone                                                            |                      | ☐ Golden Siladium \$50.00 ☐ Siladium Two-Tone \$160.00   | ☐ 300 Game Plaque                                 | ☐ Youth Education Services                                    |  |
| ☐ 10K Yellow Gold<br>☐ 14K Yellow Gold                                                              | \$625.00<br>\$875.00 | ☐ 10K Yellow Gold \$425.00<br>☐ 14K Yellow Gold \$525.00 | □ 800 Series Plaque                               | (YES Fund)                                                    |  |
|                                                                                                     |                      |                                                          | □ Ladies' Premier Ring                            |                                                               |  |
| Prestige Side Personalization (Choose one)  ☐ Standard Side No Charge                               |                      |                                                          | Finger Size (sizes 3-1                            | Finger Size (sizes 3-15)                                      |  |
| Custom Side \$25.00                                                                                 |                      |                                                          |                                                   | Metal Choice (Choose one)                                     |  |
| Text Line 1:                                                                                        |                      | (up to 9 characters in ALL CAPS)                         | ☐ Siladium<br>☐ 10K Yellow Gold                   | No Charge<br>\$315.00                                         |  |
| Text Line 2:                                                                                        |                      | (up to 9 characters in ALL CAPS)                         | ☐ 14K Yellow Gold                                 | \$400.00                                                      |  |
| Date Bowled: M                                                                                      |                      |                                                          |                                                   | Premier Side Personalization (Choose one)                     |  |
| # of Times Score Bowled:                                                                            |                      | ☐ CZ Accents ☐ Diamond Accents                           | No Charge<br>\$60.00                              |                                                               |  |
| Prestige Panel/Stone Choice Prestige Top Pin Choice                                                 |                      |                                                          |                                                   |                                                               |  |
| (Choose one) (Choose one)                                                                           |                      |                                                          | Premier Center Stone Choice (Choose one)          |                                                               |  |
| ☐ Signet Panel                                                                                      | No Charge            | ☐ Classic Pin No Charge                                  | CZ (Standard) Lab-created Ruby (300 Ga            | No Charge<br>ame) \$25.00                                     |  |
| ☐ CZ Zenith Stone☐ 10K Yellow Panel☐                                                                | \$50.00<br>\$75.00   | Personalized Pin \$10.00                                 | ☐ Genuine Amethyst (800 S                         |                                                               |  |
| ☐ Diamond Zenith Stone                                                                              | \$75.00<br>\$150.00  | Diamond Accent Pin \$60.00                               | ☐ No award requested fo                           | ☐ No award requested for this achievement.                    |  |
| B Platfold Account fill \$500.00                                                                    |                      |                                                          |                                                   |                                                               |  |
|                                                                                                     |                      |                                                          |                                                   | Please ship award to: ☐ Directly to me at the above address   |  |
| Bowler's Signature: $\frac{\lambda}{2}$                                                             |                      |                                                          |                                                   |                                                               |  |
| I verify that all information relative to the high score bowled is correct.                         |                      |                                                          |                                                   |                                                               |  |
|                                                                                                     |                      |                                                          | Other:                                            |                                                               |  |