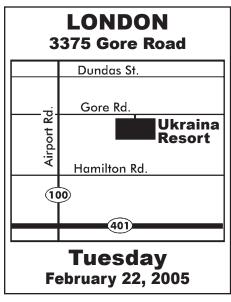

**Who Should Attend:** All commercial applicators, municipal parks and golf course technicians and lawn and turf care professionals should attend the Symposium.

**When and Where:** The Symposium will take place Monday through Thursday (February 21-24, 2005) in Barrie, London, Toronto and Ottawa, respectively. Please see the maps on page 2 for venues, locations and dates.