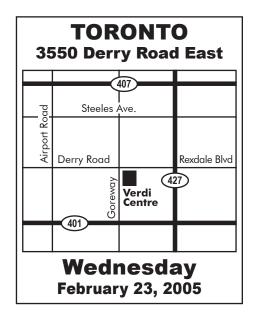

**Who Should Attend:** All commercial applicators, municipal parks and golf course technicians and lawn and turf care professionals should attend the Symposium.

**When and Where:** The Symposium will take place Monday through Thursday (February 21-24, 2005) in Barrie, London, Toronto and Ottawa, respectively. Please see the maps on page 2 for venues, locations and dates.