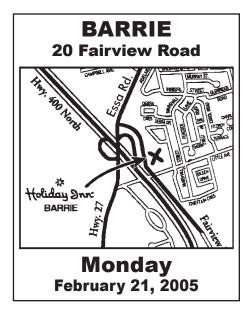

**Who Should Attend:** All commercial applicators, municipal parks and golf course technicians and lawn and turf care professionals should attend the Symposium.

**When and Where:** The Symposium will take place Monday through Thursday (February 21-24, 2005) in Barrie, London, Toronto and Ottawa, respectively. Please see the maps on page 2 for venues, locations and dates.