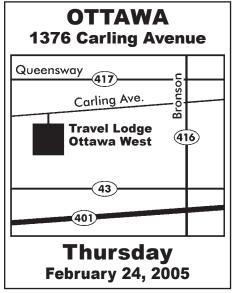

**Who Should Attend:** All commercial applicators, municipal parks and golf course technicians and lawn and turf care professionals should attend the Symposium.

**When and Where:** The Symposium will take place Monday through Thursday (February 21-24, 2005) in Barrie, London, Toronto and Ottawa, respectively. Please see the maps on page 2 for venues, locations and dates.