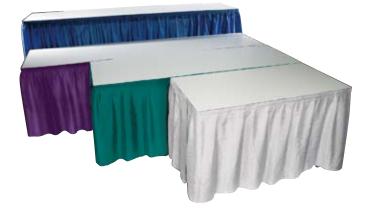

e<br>ble if payment is receive<br>d 14 days before show set<br>s received 7 days prior to s<br>osing. | d prior to<br>-up to rec | o deadline date.<br>ceive Pre-Show |

STRONCO GROUP OF COMPANIES

# Display Tables, Carpet & Drapery

## **Display Tables**

 DRAPED TABLES

 201
 4' L x 24" W x 30" H

 202
 6' L x 24" W x 30" H

 203
 8' L x 24" W x 30" H

 208
 4' L x 24" W x 42" H

 209
 6' L x 24" W x 42" H

 210
 8' L x 24" W x 42" H



Draped tables include white vinyl top and pleated skirt on three sides. Fourth side draping can be added. See order form for details.

#### UNDRAPED TABLES

2054' L x 24" W x 30" H2066' L x 24" W x 30" H2078' L x 24" W x 30" H

**212** 4' L x 24" W x 42" H **213** 6' L x 24" W x 42" H **214** 8' L x 24" W x 42" H

Undraped tables include white vinyl top.





## Drapery

We offer 3' high, 8' high and 12' high drape in a variety of colours. See order form for available colours.



Actual colours may vary slightly.

### Carpet

Our carpet is available in a variety of colours and sizes. Prices include delivery, installation and removal. Carpet underpad and visqueen covering are also available as additions. See order form for details.



Actual colours may vary slightly.





# **Display Tables & Drapery Order Form**

| SHOW     | HRPA 2010                       |          |       | DE | ADLINE DA | TE  | January 12, 2010    |
|----------|---------------------------------|----------|-------|----|-----------|-----|---------------------|
| LOCATION | Metro Toronto Convention Centre |          |       |    | SHOW DAT  | ES  | January 27-29, 2010 |