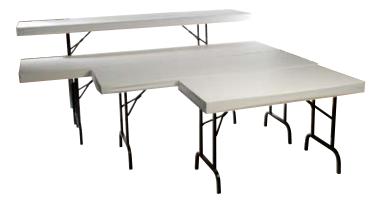

br>ble if payment is receive<br>d 14 days before show set<br>s received 7 days prior to s<br>osing. | d prior to<br>-up to rec | o deadline date.<br>ceive Pre-Show |

STRONCO GROUP OF COMPANIES

# Display Tables, Carpet & Drapery

## **Display Tables**

 DRAPED TABLES

 201
 4' L x 24" W x 30" H

 202
 6' L x 24" W x 30" H

 203
 8' L x 24" W x 30" H

 208
 4' L x 24" W x 42" H

 209
 6' L x 24" W x 42" H

 210
 8' L x 24" W x 42" H



Draped tables include white vinyl top and pleated skirt on three sides. Fourth side draping can be added. See order form for details.

#### UNDRAPED TABLES

2054' L x 24" W x 30" H2066' L x 24" W x 30" H2078' L x 24" W x 30" H

**212** 4' L x 24" W x 42" H **213** 6' L x 24" W x 42" H **214** 8' L x 24" W x 42" H

Undraped tables include white vinyl top.





## Drapery

We offer 3' high, 8' high and 12' high drape in a variety of colours. See order form for available colours.



Actual colours may vary slightly.

### Carpet

Our carpet is available in a variety of colours and sizes. Prices include delivery, installation and removal. Carpet underpad and visqueen covering are also available as additions. See order form for details.



Actual colours may vary slightly.





# **Display Tables & Drapery Order Form**

| SHOW     | HRPA 2010                       |          |       | DE | ADLINE DA | TE  | January 12, 2010    |
|----------|---------------------------------|----------|-------|----|-----------|-----|---------------------|
| LOCATION | Metro Toronto Convention Centre |          |       |    | SHOW DAT  | ES  | January 27-29, 2010 |
|