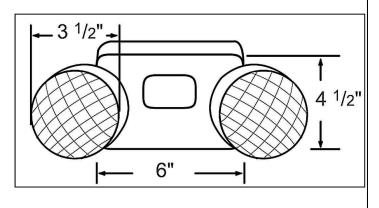

RH9WH Wet location remote emergency head

## Features:

- ETL listed for wet location.
- Two 6V, 6W T5 lamps included.
- Operating temperature range: 10°C (50°F) to 40°C (104°F).
- Injection molded thermoplastic housing.
- Fully adjustable glare-free operation.
- Fits on standard box.