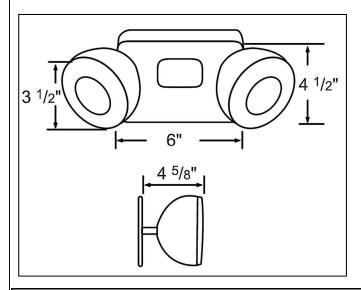

## RH8 / RH9 - Remote Emergency Heads

RH8WH Wet Location remote emergency head

## Features:

- ETL listed for wet location.
- Two 6V, 7W MR16 lamps included.
- Operating temperature range: 10°C (50°F) to 40°C (104°F).
- Injection molded thermoplastic housing.
- Fits on standard box.