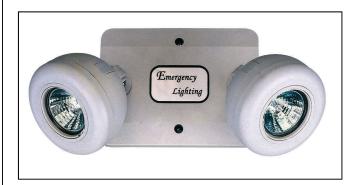

## RH8 / RH9 - Remote Emergency Heads

RH8WH Wet Location remote emergency head

## Features:

- ETL listed for wet location.
- Two 6V, 7W MR16 lamps included.
- Operating temperature range: 10°C (50°F) to 40°C (104°F).
- Injection molded thermoplastic housing.
- Fits on standard box.