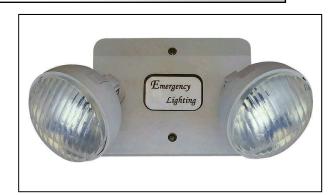

RH9WH Wet location remote emergency head

## Features:

- ETL listed for wet location.
- Two 6V, 6W T5 lamps included.
- Operating temperature range: 10°C (50°F) to 40°C (104°F).
- Injection molded thermoplastic housing.
- Fully adjustable glare-free operation.
- Fits on standard box.