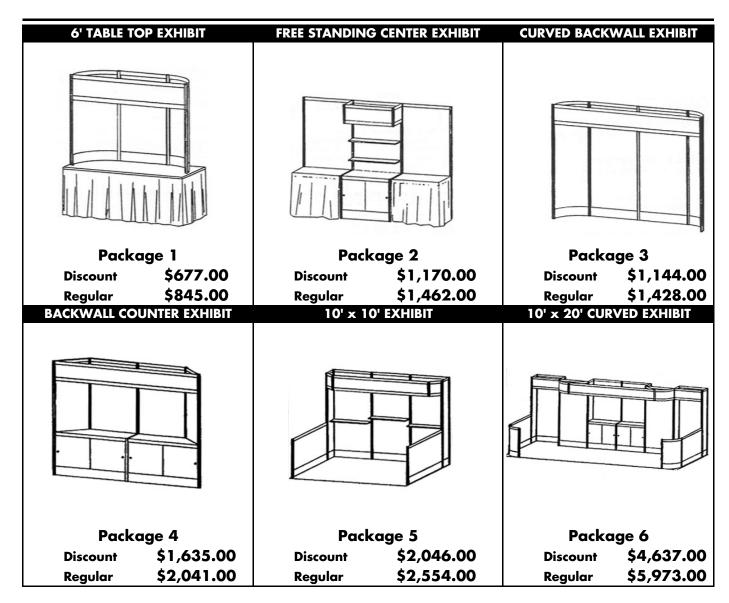

#### **BOOTH FURNISHINGS**

MODERN EXPOSITION SERVICES

424 South 700 East Salt Lake City, Utah 84102 Ph: (801) 983-8160 Fx: (801) 521-3040

#### **Utah Green Industry Tradeshow 2012**

South Towne Exposition Center January 25-26, 2012 Discount Deadline January 11, 2012

| COMPANY NAME | DATE | BOOTH # |
|--------------|------|---------|
|              |      |         |

| CHAIRS AND STOOLS                                                                          |                                                  |                | ADDITIONAL TABLE SKIRTING                                                                |        |
|--------------------------------------------------------------------------------------------|--------------------------------------------------|----------------|------------------------------------------------------------------------------------------|--------|
| Ot Description                                                                             | Discount                                         | Regular        | Skirt Only 30" high(Select Color) 45.00                                                  | 61.00  |
| Qty Description                                                                            | Price                                            | Price          | Skirt Only 40" high(Select Color) 48.00                                                  | 64.00  |
| Padded Side Chair                                                                          | 41.00                                            | 54.00          | 4th side table skirt 30" high 30.00                                                      | 41.00  |
| Padded Arm Chair (gray upholstered)                                                        | 49.00                                            | 62.00          | 4th side table skirt 40" high 30.00                                                      | 41.00  |
| Stool Counter High (gray upholstered)                                                      | 52.00                                            | 73.00          | CHECK SKIRT COLOR                                                                        |        |
| •                                                                                          |                                                  |                | ☐ White ☐ Silver ☐ Black ☐ Blue ☐ Burgundy                                               | /      |
| UNFINISHED DISPLAY TABLES 30                                                               | " HIGH                                           |                | Red Yellow Plum Teal Forest G                                                            |        |
| (includes Top Covered with White                                                           | e Vinyl)                                         |                | 30" & 40" Skirting to be installed on table on                                           | ly.    |
| 4' long 24" wide                                                                           | 34.00                                            | 42.00          | MISCELLANEOUS ITEMS                                                                      |        |
| 6' long 24" wide                                                                           | 43.00                                            | 57.00          |                                                                                          |        |
| 8' long 24" wide                                                                           | 48.00                                            | 63.00          | 4' x 4' Platform (not carpeted) 41.00                                                    | 53.00  |
| SKIRTED DISPLAY TABLES 30" F                                                               |                                                  |                | 2 Chrome Stanchions & Red Velvet Rope 44.00                                              | 58.00  |
| (includes Top Covered with White Vinyl &                                                   | 3 Sides Skirted                                  |                | Black TensaBarrier®, Crowd Control 31.00                                                 | 42.00  |
| 4' long 24" wide                                                                           | 70.00                                            | 92.00          | Coat Rack tree rolling 41.00                                                             | 52.00  |
| 6' long 24" wide                                                                           | 82.00                                            | 107.00         | Easel, Aluminum, Floor Standing 22.00                                                    | 32.00  |
| 8' long 24" wide                                                                           | 93.00                                            | 122.00         | Poster Board gray 4'x8' vert horiz 104.00                                                | 133.00 |
| CHECK SKIRT COLOR (Includes Top Covered with White Vinyl)                                  |                                                  |                | Sign Holder chrome 22" x 28" vertical only 47.00                                         | 65.00  |
| ☐ White ☐ Silver ☐ Black ☐ Blue                                                            | ☐ Burgundy                                       |                | Wastebasket 14.00                                                                        | 17.00  |
| Red Yellow Plum Teal                                                                       | Forest Gr                                        | reen           | Wire Grid Panel 24" x 96" vertical only 59.00                                            | 69.00  |
| UNFINISHED DISPLAY TABLES 40                                                               |                                                  |                | TAPES AND ADHESIVES                                                                      |        |
| (includes Top Covered with White                                                           | T T                                              |                |                                                                                          |        |
| 4' long 24" wide                                                                           | 34.00                                            | 49.00          | Velcro per / yard 6.00                                                                   | 7.00   |
| 6' long 24" wide                                                                           | 49.00                                            | 61.00          | Roll of Tape - Double faced duct tape 16.00                                              | 20.00  |
| 8' long 24" wide                                                                           | 59.00                                            | 72.00          | Roll of Tape - Gaffer tape - Black 21.00                                                 | 25.00  |
| SKIRTED DISPLAY TABLES 40" H                                                               |                                                  | ls.            | Roll of Tape - Packing Tape - Clear 6.00                                                 | 7.00   |
| (includes Top Covered with White Vinyl &                                                   |                                                  | ,              | SPECIAL DRAPERY BACKGROUND                                                               |        |
| 4' long 24" wide                                                                           | 76.00                                            | 99.00          |                                                                                          | 10.00  |
| 6' long 24" wide                                                                           | 102.00                                           | 121.00         | Upright Pole w/Base 3' 8' 12' 7.00                                                       | 10.00  |
| 8' long 24" wide                                                                           | 112.00                                           | 146.00         | Extendable (cross bar) 7.00                                                              | 10.00  |
| CHECK SKIRT COLOR (Includes Top Covered with White Vinyl)                                  |                                                  |                | 3' high drape(Select Color) per/panel 9.00                                               | 12.00  |
| □ White     □ Silver     □ Black     □ Blue       □ Red     □ Yellow     □ Plum     □ Teal | ☐ Burgundy                                       |                | 8' high drape(Select Color) per/panel 10.00                                              | 14.00  |
|                                                                                            |                                                  | reen           | 3' high drape package (10' minimum order) includes drape and all necessary hardware 4.00 | 5.00   |
| TABLE RISERS AND SHELVIN<br>(12" High - Covered in White V                                 |                                                  |                | Feet Color                                                                               | 3.00   |
|                                                                                            | <del>-                                    </del> | 25.00          | 8' high drape package (10' minimum order)                                                |        |
| 4' long                                                                                    | 25.00<br>34.00                                   | 35.00<br>43.00 | includes drape and all necessary hardware 6.00                                           | 7.00   |
| 6' long<br>8' long                                                                         | 41.00                                            | 54.00          | Feet Color                                                                               | 7.00   |
| o long                                                                                     | 41.00                                            | 34.00          | FLAT CARTS                                                                               |        |
| BAR AND CAFÉ TABLES                                                                        |                                                  |                | These can be rented ahead of time or during exhibitor mov                                | e in   |
| Cocktail Table 24" round 18" high                                                          | 41.00                                            | 54.00          | Flat Cart Rental - Per Hour                                                              | 18.72  |
| Cabaret Table 30" round \[ \square 40" \square 30" high                                    | 43.00                                            | 65.00          | Carts can be picked up at the Exhibitor Service Desk                                     | 10.72  |
|                                                                                            | .5.00                                            | 22.00          | Date Needed Time                                                                         |        |